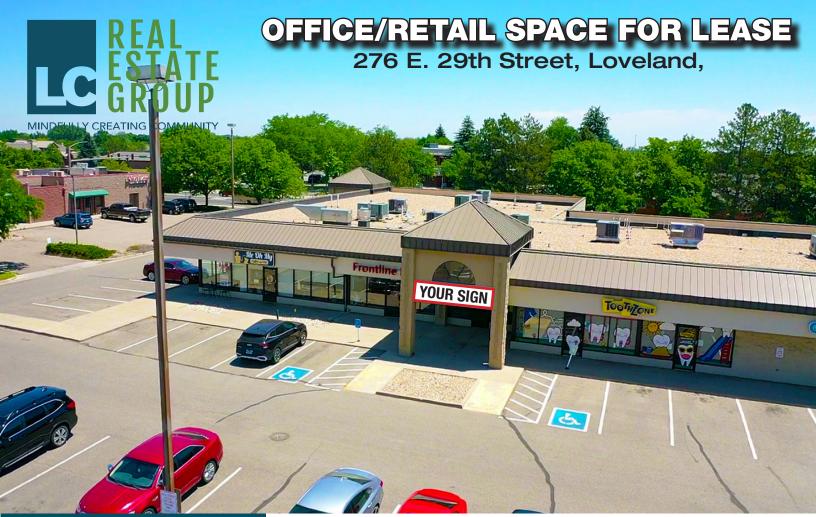

# OFFICE/RETAIL SPACE FOR LEASE

276 E. 29th Street, Loveland, CO

The information above has been obtained from sources believed reliable but is not guaranteed. It is your responsibility to independently confirm its accuracy and completeness. 6/27/2024

#### 29TH STREET SHOPS LEASE RATE: \$16.00/SF NNN (est.\$8.18/SF)

- High traffic office space with direct access from US Highway 287 in Loveland
- Storefront visible office space recently renovated with 3 offices, reception and kitchenette
- Strong mix of national and local co-tenants offering health care and family-oriented services
- Second highest retail trade area in Loveland
- Highly visible from +/- 27,000 Vehicles Per Day
- Ideal for any small professional office use or small service retail including insurance, chiropractor, IV/Medical, boutique real estate office and more
- Rotation on digital monument sign and building signage available