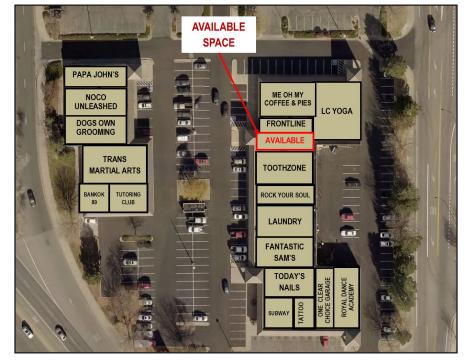

#### <u>Co-Tenants:</u>

- Papa John's
- Fantastic Sam's
- Subway
- Dog's Own Grooming
- NoCo Unleashed
- One Clear Choice Garage Doors
- Today's Nails
- Royal Dance Academy
- Community Yoga
- Frontline Physical Therapy
- and many more