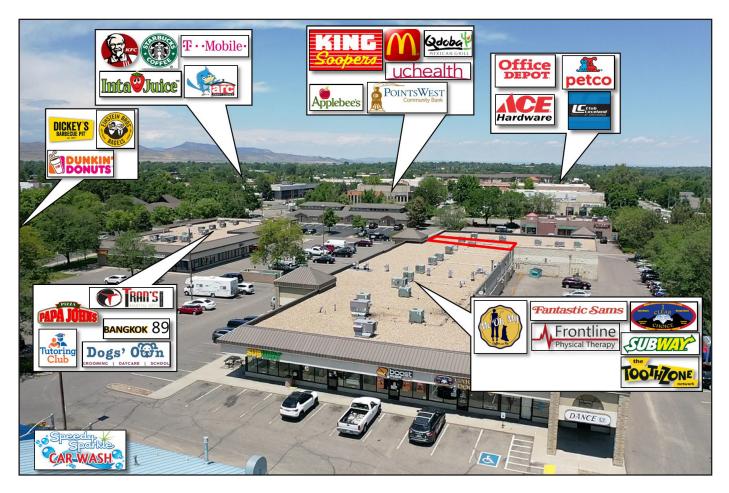

#### <u>Co-Tenants:</u>

- Papa John's
- Fantastic Sam's
- Subway
- Dog's Own Grooming
- NoCo Unleashed
- One Clear Choice Garage Doors
- Today's Nails
- Royal Dance Academy
- Community Yoga
- Frontline Physical Therapy
- and many more

# OFFICE/RETAIL SPACE FOR LEASE

276 E. 29th Street, Loveland, CO

The information above has been obtained from sources believed reliable but is not guaranteed. It is your responsibility to independently confirm its accuracy and completeness. 6/27/2024