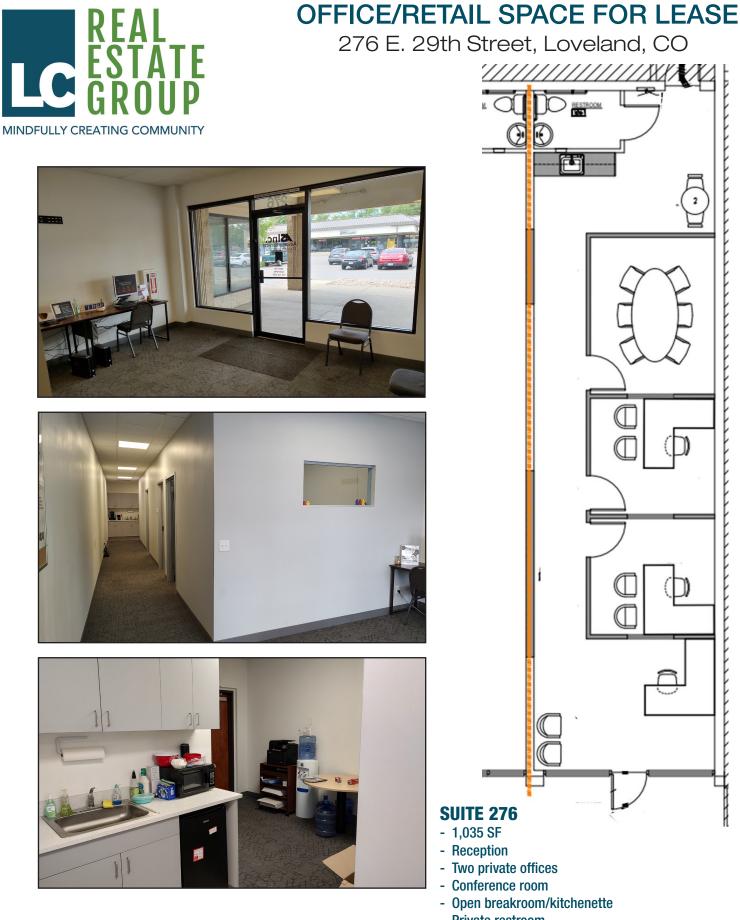

#### **PROPERTY DETAILS**

Available Space:

Suite 276: 1,035 RSF - Available 8/1/2024 Lease Rate: \$16.00/SF NNN (\$8.18/SF)

es believed reliable but is not guaranteed. It is your responsibility to independently confirm its accuracy and completeness. 6/27/2024

- Private restroom
- Transom windows in offices to bring in natural light