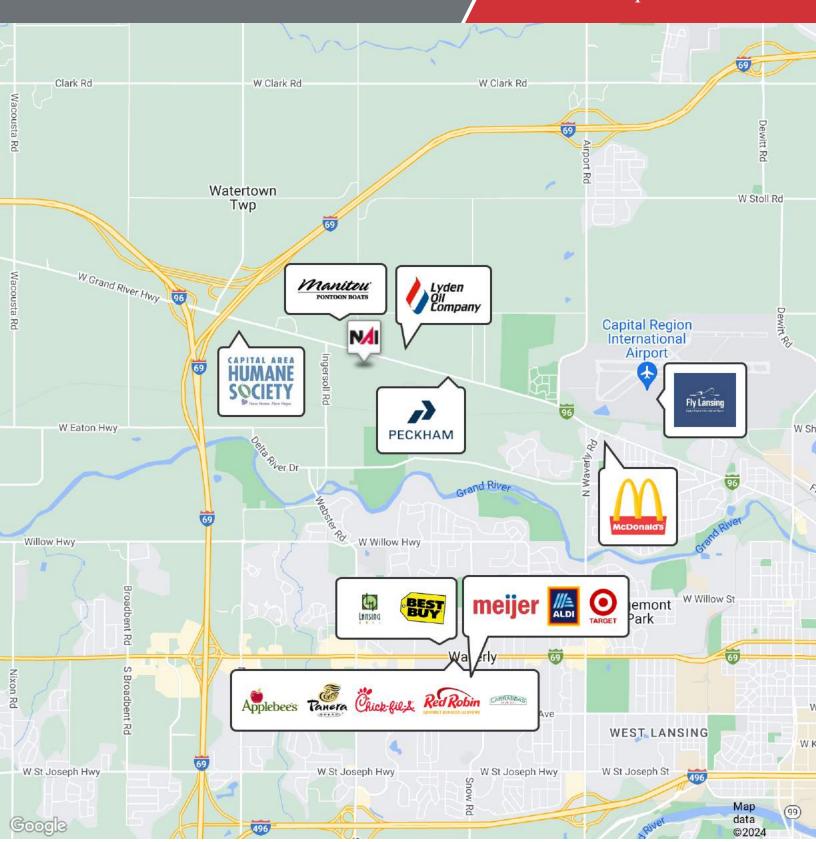

#### **Property Highlights**

- 90 acres across three parcels
- Industrial zoning
- · Rail access to CSX rail line
- Nearby access to Interstate 96/69 interchange
- Close proximity to Capital Region International Airport