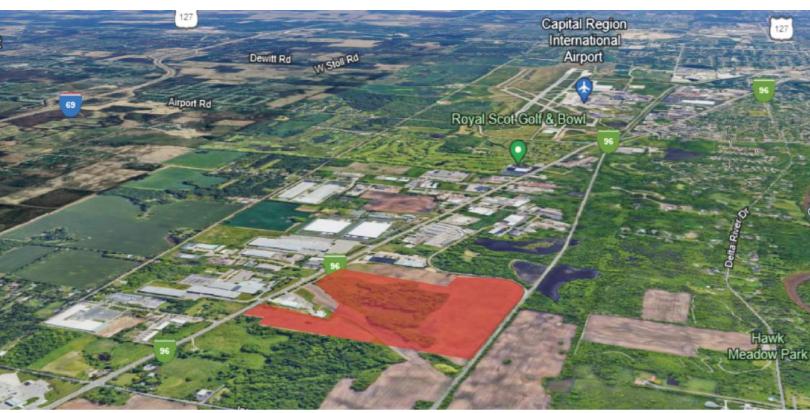

#### **Property Highlights**

- 90 acres across three parcels
- Industrial zoning
- · Rail access to CSX rail line
- Nearby access to Interstate 96/69 interchange
- Close proximity to Capital Region International Airport