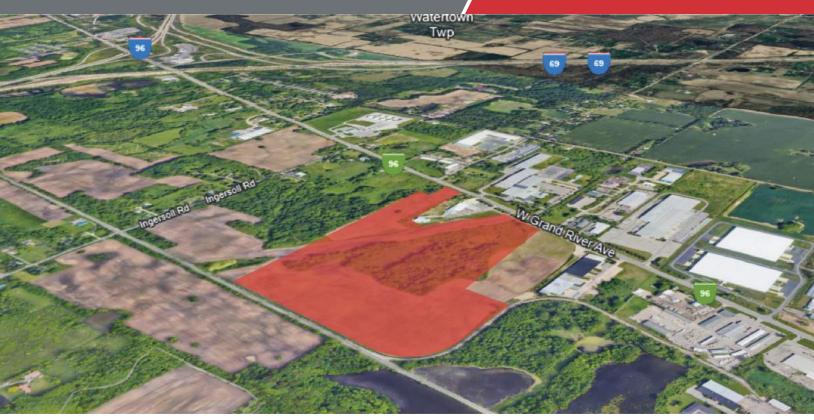

#### **Property Highlights**

- 90 acres across three parcels
- Industrial zoning
- · Rail access to CSX rail line
- Nearby access to Interstate 96/69 interchange
- Close proximity to Capital Region International Airport