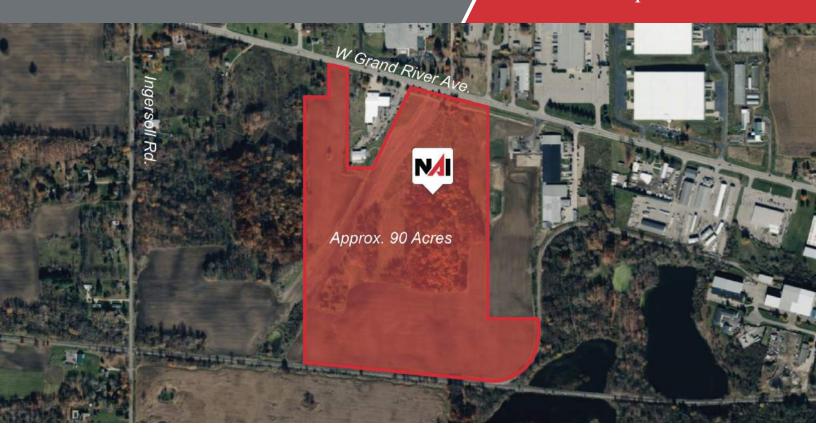

#### **Property Highlights**

- 90 acres across three parcels
- Industrial zoning
- · Rail access to CSX rail line
- Nearby access to Interstate 96/69 interchange
- Close proximity to Capital Region International Airport

#### Offering Summary

| Sale Price: | \$4,320,000 |
|-------------|-------------|
| Lot Size:   | 90 Acres    |

| Demographics      | 1 Mile    | 3 Miles  | 5 Miles  |
|-------------------|-----------|----------|----------|
| Total Households  | 164       | 9,270    | 27,849   |
| Total Population  | 413       | 21,091   | 64,870   |
| Average HH Income | \$112,945 | \$99,802 | \$99,532 |