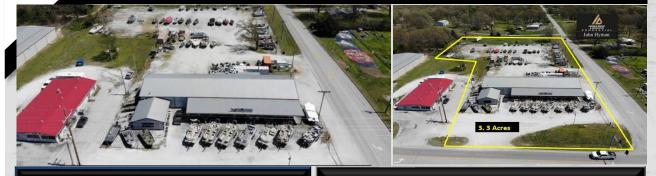

## **BUSINESS WITH REAL ESTATE**

4961 Hwy 43 - Joplin, MO

## GENERAL INFORMATIONSALE PRICE:\$995,000BUILDING SIZE:6150 SF

3.3 Acres

LOT SIZE:

CONTACT JOHN HYMAN (417) 437-9051 johnhyman@hotmail.com

> **2318 E. 20th Street** Joplin, MO 64804 (417) 291-6713

Complete turn-key marine sales and service business in Joplin, Missouri. Established in 1979, this business is the exclusive franchise for sales and service of Mercury, Suzuki and Tohatsu outboard motors as well as Lowe/Landau boat and pontoon sales in the area.