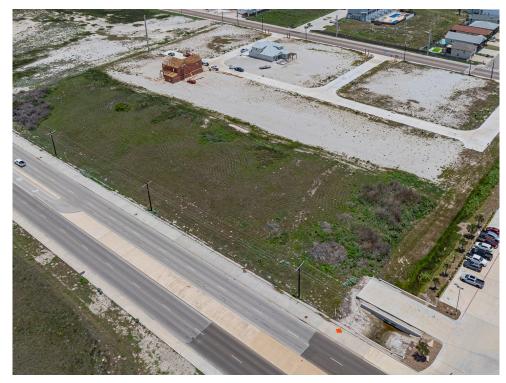

## ±2.43 ACRES (3 PAD SITES, ± .8 ACRES EACH) IN PORT ARANSAS, TX

Seize the opportunity to lease prime commercial land in Port Aransas, ideally situated next to the Texan Store on Highway 361 and Beach Access Road 1-A. This vacant land, available in three tracts totaling ± 2.43 acres, offers an unbeatable location just one block from the beach. With new developments nearby, including a new RV park and a subdivision, this area is rapidly growing and presents a lucrative investment prospect. Some restrictions apply to the intended use, ensuring the area's appeal and suitability for various business ventures. Take advantage of this highly attractive location in Port Aransas, ideal for capitalizing on the area's thriving tourism and development.

- Hwy 361 Frontage
- New RV Park Being Built Next Door
- New Subdivision Behind It
- Some Restrictions Apply for Intended Use