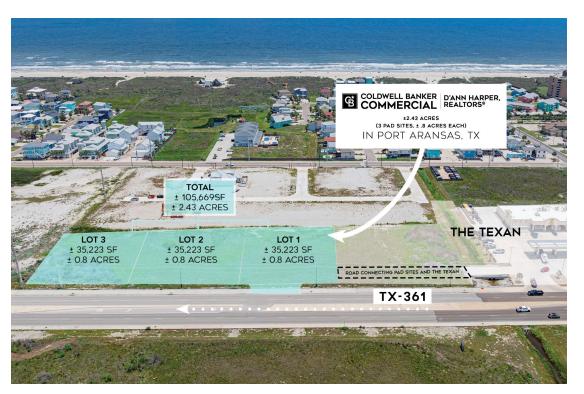

## ±2.43 ACRES (3 PAD SITES, ± .8 ACRES EACH) IN PORT ARANSAS, TX

Seize the opportunity to lease prime commercial land in Port Aransas, ideally situated next to the Texan Store on Highway 361 and Beach Access Road 1-A. This vacant land, available in three tracts totaling ± 2.43 acres, offers an unbeatable location just one block from the beach. With new developments nearby, including a new RV park and a subdivision, this area is rapidly growing and presents a lucrative investment prospect. Some restrictions apply to the intended use, ensuring the area's appeal and suitability for various business ventures. Take advantage of this highly attractive location in Port Aransas, ideal for capitalizing on the area's thriving tourism and development.

- Hwy 361 Frontage
- New RV Park Being Built Next Door
- New Subdivision Behind It
- Some Restrictions Apply for Intended Use