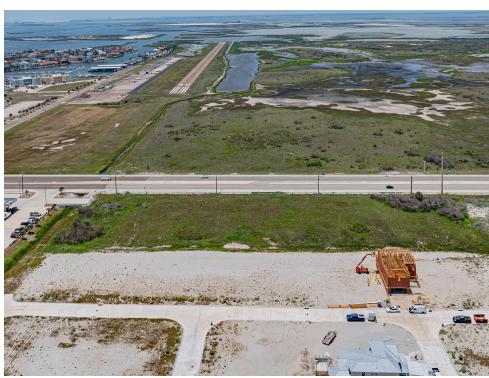

## ±2.43 ACRES (3 PAD SITES, ± .8 ACRES EACH) IN PORT ARANSAS, TX

Seize the opportunity to lease prime commercial land in Port Aransas, ideally situated next to the Texan Store on Highway 361 and Beach Access Road 1-A. This vacant land, available in three tracts totaling ± 2.43 acres, offers an unbeatable location just one block from the beach. With new developments nearby, including a new RV park and a subdivision, this area is rapidly growing and presents a lucrative investment prospect. Some restrictions apply to the intended use, ensuring the area's appeal and suitability for various business ventures. Take advantage of this highly attractive location in Port Aransas, ideal for capitalizing on the area's thriving tourism and development.

- Hwy 361 Frontage
- New RV Park Being Built Next Door
- New Subdivision Behind It
- Some Restrictions Apply for Intended Use