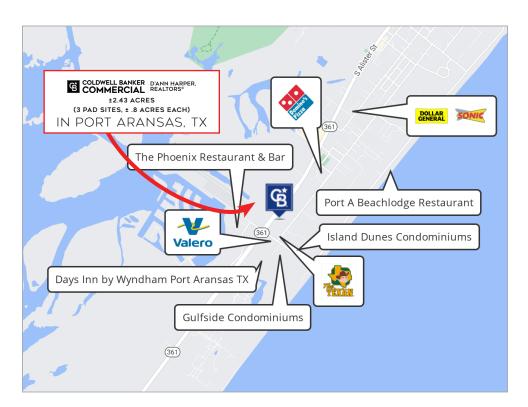

## ±2.43 ACRES (3 PAD SITES, ± .8 ACRES EACH) IN PORT ARANSAS, TX

Seize the opportunity to lease prime commercial land in Port Aransas, ideally situated next to the Texan Store on Highway 361 and Beach Access Road 1-A. This vacant land, available in three tracts totaling ± 2.43 acres, offers an unbeatable location just one block from the beach. With new developments nearby, including a new RV park and a subdivision, this area is rapidly growing and presents a lucrative investment prospect. Some restrictions apply to the intended use, ensuring the area's appeal and suitability for various business ventures. Take advantage of this highly attractive location in Port Aransas, ideal for capitalizing on the area's thriving tourism and development.