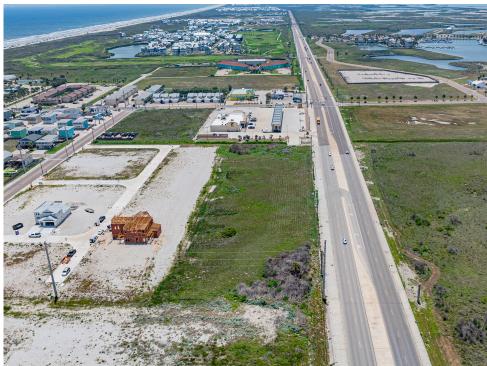

## ±2.43 ACRES (3 PAD SITES, ± .8 ACRES EACH) IN PORT ARANSAS, TX

Seize the opportunity to lease prime commercial land in Port Aransas, ideally situated next to the Texan Store on Highway 361 and Beach Access Road 1-A. This vacant land, available in three tracts totaling ± 2.43 acres, offers an unbeatable location just one block from the beach. With new developments nearby, including a new RV park and a subdivision, this area is rapidly growing and presents a lucrative investment prospect. Some restrictions apply to the intended use, ensuring the area's appeal and suitability for various business ventures. Take advantage of this highly attractive location in Port Aransas, ideal for capitalizing on the area's thriving tourism and development.

- Hwy 361 Frontage
- New RV Park Being Built Next Door
- New Subdivision Behind It
- Some Restrictions Apply for Intended Use