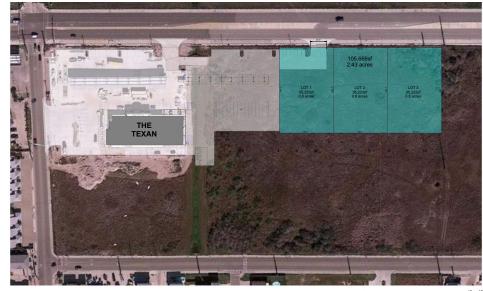

## ±2.43 ACRES (3 PAD SITES, ± .8 ACRES EACH) IN PORT ARANSAS, TX

Seize the opportunity to lease prime commercial land in Port Aransas, ideally situated next to the Texan Store on Highway 361 and Beach Access Road 1-A. This vacant land, available in three tracts totaling ± 2.43 acres, offers an unbeatable location just one block from the beach. With new developments nearby, including a new RV park and a subdivision, this area is rapidly growing and presents a lucrative investment prospect. Some restrictions apply to the intended use, ensuring the area's appeal and suitability for various business ventures. Take advantage of this highly attractive location in Port Aransas, ideal for capitalizing on the area's thriving tourism and development.

- Hwy 361 Frontage
- New RV Park Being Built Next Door
- New Subdivision Behind It
- Some Restrictions Apply for Intended Use