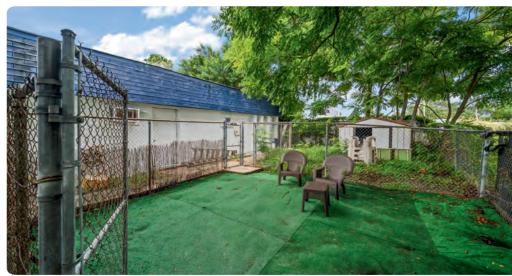

this location is 852 sq ft of open space with a bathroom—this space has multiple possibilities. The property features a large monument sign with digital display that goes with largest suite and another pylon sign for other businesses. Great visibility located directly on West Bay Drive, situated between Indian Rocks Road and Clearwater Largo Road.

### Floor Plan-2,135 Sq. Ft.

#### Office and Retail Space for Lease

1631-1661 WEST BAY DRIVE | LARGO, FL





### Office and Retail Space for Lease

1631-1661 WEST BAY DRIVE | LARGO, FL





#### Drive Time

## Office and Retail Space for Lease

1631-1661 WEST BAY DRIVE | LARGO, FL





#### Former Vet Office

## Office and Retail Space for Lease

1631-1661 WEST BÂY DRIVE | LARGO, FL









ENGEL&VÖLKERS®

## Former Vet Office (Cont.)









ENGEL&VÖLKERS®

## 852 sq. ft. Office space









ENGEL&VÖLKERS°

#### Exterior









ENGEL&VÖLKERS®

## Regional Overview PINELLAS COUNTY

Pinellas county, on Florida's west coast, is a 280-square mile peninsula bordered by the Gulf of Mexico and Tampa Bay. From tip to tip, the county is 38 miles long and 15 miles wide at it's broadest point.

Pinellas County is a popular destination to visit, live, and work, with attractions and amenities appealing to singles, couples, retirees, and families. Three of the Top Ten beaches in the Nation are located in Pinellas County.

For swimming, boating and fishing, you can't beat Pinellas County's 35 miles of beaches and nearly 588 miles of coastline. Residents and tourists alike enjoy surf, sun and sand year-round. There is also 117 miles o