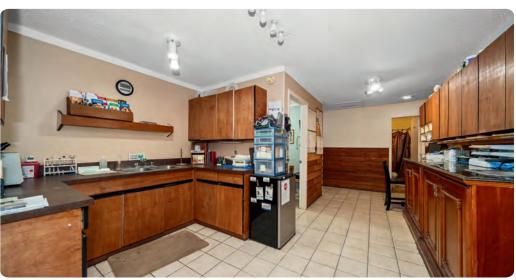

#### Former Vet Office

## **Investment Highlights**

• Total lot size: 18,692 sq. ft. • 12 month lease • Highly visible location • Large suite built out as veterinary office

Virtual Tour

### **Property Summary**

Approximately 852 to 2,400 sq ft of office and retail space available for lease at this highly visible location directly on West Bay Drive! Just 10 minutes to the Gulf of Mexico and situated on a major East/West corridor in Pinellas County. One suite is currently built out a veterinary office. Perfect for a veterinarian, doctor, dentist, law firm or other professional office. The space has multiple offices, waiting area, reception, kitchen and bathroom. Also available at this location is 852 sq ft of open space with a bathroom—this space has multiple possibilities. The property features a large monument sign with digital display that goes with largest suite and another pylon sign for other businesses. Great visibility located directly on West Bay Drive, situated between Indian Rocks Road and Clearwater Largo Road.