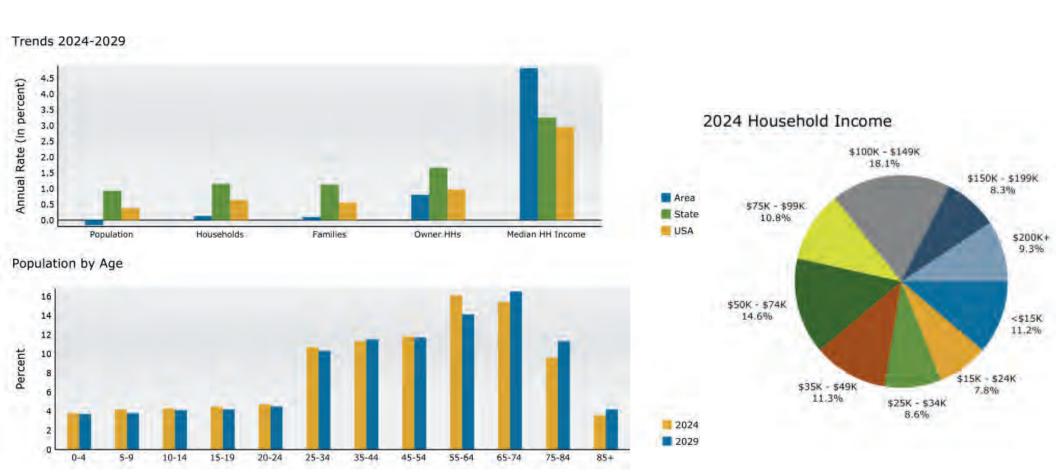

S®

## Regional Overview PINELLAS COUNTY

Pinellas county, on Florida's west coast, is a 280-square mile peninsula bordered by the Gulf of Mexico and Tampa Bay. From tip to tip, the county is 38 miles long and 15 miles wide at it's broadest point.

Pinellas County is a popular destination to visit, live, and work, with attractions and amenities appealing to singles, couples, retirees, and families. Three of the Top Ten beaches in the Nation are located in Pinellas County.

For swimming, boating and fishing, you can't beat Pinellas County's 35 miles of beaches and nearly 588 miles of coastline. Residents and tourists alike enjoy surf, sun and sand year-round. There is also 117 miles of recreational trails for cycling, hiking, paddling and horseback riding.











### 2024 Demographics





## Offering Summary



Office and Retail Space for Lease

1631-1661 West Bay Drive, Largo, FL 33770





KELLY MONTGOMERY-KEPLER ENGEL & VÖLKERS BELLEAIR

2510 West Bay Drive | Belleair Bluffs | FL 33770 M 727-515-6887 | O 727-461-1000 kelly.kepler@evrealestate.com | kellykepler.evrealestate.com