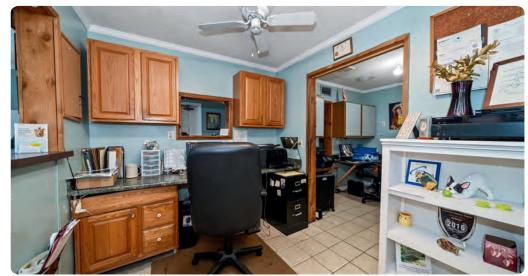

## 852 sq. ft. Office space

ENGEL&VÖLKERS°

### **Property Summary**

Approximately 852 to 2,400 sq ft of office and retail space available for lease at this highly visible location directly on West Bay Drive! Just 10 minutes to the Gulf of Mexico and situated on a major East/West corridor in Pinellas County. One suite is currently built out a veterinary office. Perfect for a veterinarian, doctor, dentist, law firm or other professional office. The space has multiple offices, waiting area, reception, kitchen and bathroom. Also available at this location is 852 sq ft of open space with a bathroom—this space has multiple possibilities. The property features a large monument sign with digital display that goes with largest suite and another pylon sign for other businesses. Great visibility located directly on West Bay Drive, situated between Indian Rocks Road and Clearwater Largo Road.