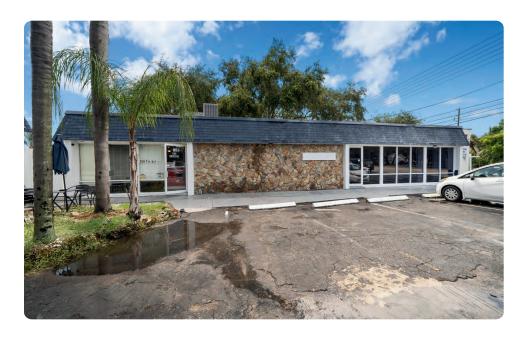

# ENGEL&VÖLKERS® COMMERCIAL



LARGO • FL

Office and Retail Space for Lease

## Office and Retail Space for Lease 1631-1661 WEST BAY DRIVE | LARGO, FL

### **Property Details**

Address: 1631 West Bay Drive, Largo, FL 33770

Pricing: \$23.94 / Per sq. ft.

Size: Approximately 0.43 acres

Total Area: 5,730 sq. ft.

Zoning: A

Parcel ID: 33-29-15-08874-000-0040

### **Property Location**

This property sits in a prime location directly on West Bay Drive, just 10 minutes from the Gulf of Mexico. Situated on a major east/west corridor in Pinellas County, ensuring high visibility



## **Investment Highlights**

• Total lot size: 18,692 sq. ft. • 12 month lease • Highly visible location • Large suite built out as veterinary office

Virtual Tour





## Office and Retail Space for Lease 1631-1661 WEST BAY DRIVE | LARGO, FL





## ENGEL&VÖLKERS®

### **Property Summary**

Approximately 852 to 2,400 sq ft of office and retail space available for lease at this highly visible location directly on West Bay Drive! Just 10 minutes to the Gulf of Mexico and situated on a major East/West corridor in Pinellas County. One suite is currently built out a veterinary office. Perfect for a veterinarian, doctor, dentist, law firm or other professional office. The space has multiple offices, waiting area, reception, kitchen and bathroom. Also available at this location is 852 sq ft o