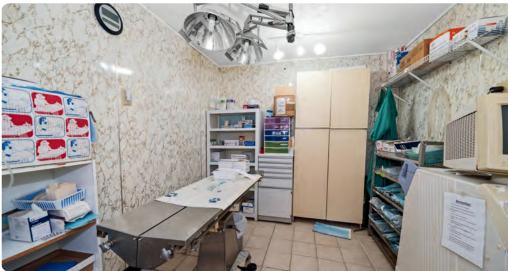

#### Former Vet Office

## **Investment Highlights**

• Total lot size: 18,692 sq. ft. • 12 month lease • Highly visible location • Large suite built out as veterinary office

Virtual Tour

### **Property Summary**

Approximately 852 to 2,400 sq ft of office and retail space available for lease at this highly visible location directly on West Bay Drive! Just 10 minutes to the Gulf of Mexico and situated on a major East/West corridor in Pinellas County. One suite is currently built out a veterinary office. Perfect for a veterinarian, doctor, dentist, law firm or other professional office. The space has multiple offices, waiting area, reception, kitchen and bathroom. Also available at this location is 852 sq ft of open space with a bathroom—this space has multiple possibilities. The property features a large monument sign with digital display that goes with largest suite and another pylon sign for other businesses. Great visibility located directly on West Bay Drive, situated between Indian Rocks Road and Clearwater Largo Road.