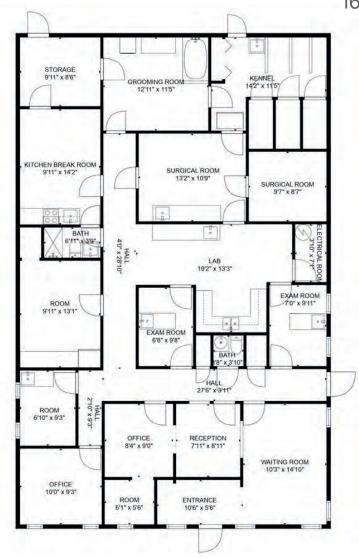

ive! Just 10 minutes to the Gulf of Mexico and situated on a major East/West corridor in Pinellas County. One suite is currently built out a veterinary office. Perfect for a veterinarian, doctor, dentist, law firm or other professional office. The space has multiple offices, waiting area, reception, kitchen and bathroom. Also available at this location is 852 sq ft of open space with a bathroom—this space has multiple possibilities. The property features a large monument sign with digital display that goes with largest suite and another pylon sign for other businesses. Great visibility located directly on West Bay Drive, situated between Indian Rocks Road and Clearwater Largo Road.

### Floor Plan-2,135 Sq. Ft.

#### Office and Retail Space for Lease

1631-1661 WEST BAY DRIVE | LARGO, FL





### Office and Retail Space for Lease

1631-1661 WEST BAY DRIVE | LARGO, FL





#### Drive Time

## Office and Retail Space for Lease

1631-1661 WEST BAY DRIVE | LARGO, FL





#### Former Vet Office

## Office and Retail Space for Lease

1631-1661 WEST BÂY DRIVE | LARGO, FL









ENGEL&VÖLKERS®

## Former Vet Office (Cont.)









ENGEL&VÖLKERS®

## 852 sq. ft. Office space









ENGEL&VÖLKERS°

#### Exterior









ENGEL&VÖLKERS®

## Regional Overview PINELLAS COUNTY

Pinellas county, on Florida's west coast, is a 280-square mile peninsula bordered by the Gulf of Mexico and Tampa Bay. From tip to tip, the county is 38 miles long and 15 miles wide at it's broadest point.

Pinellas County is a popular destination to visit, live, and work, with attractions and amenities appea