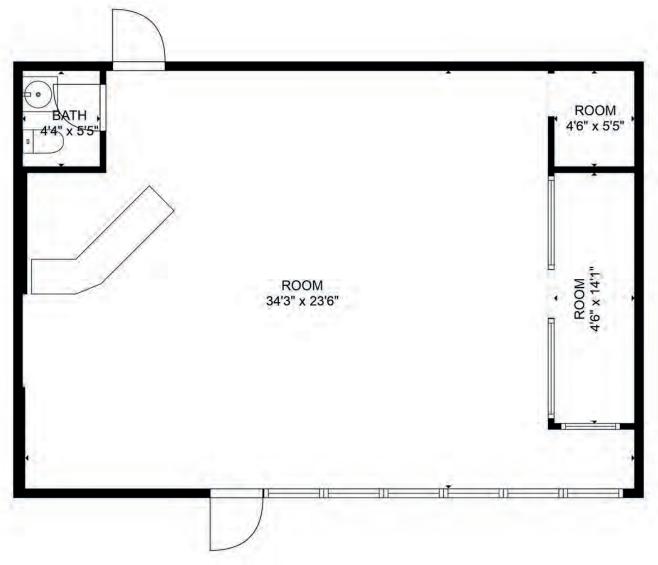

idor in Pinellas County. One suite is currently built out a veterinary office. Perfect for a veterinarian, doctor, dentist, law firm or other professional office. The space has multiple offices, waiting area, reception, kitchen and bathroom. Also available at this location is 852 sq ft of open space with a bathroom—this space has multiple possibilities. The property features a large monument sign with digital display that goes with largest suite and another pylon sign for other businesses. Great visibility located directly on West Bay Drive, situated between Indian Rocks Road and Clearwater Largo Road.

### Floor Plan-2,135 Sq. Ft.

#### Office and Retail Space for Lease

1631-1661 WEST BAY DRIVE | LARGO, FL





### Office and Retail Space for Lease

1631-1661 WEST BAY DRIVE | LARGO, FL





#### Drive Time

## Office and Retail Space for Lease

1631-1661 WEST BAY DRIVE | LARGO, FL





#### Former Vet Office

## Office and Retail Space for Lease

1631-1661 WEST BÂY DRIVE | LARGO, FL









ENGEL&VÖLKERS®

## Former Vet Office (Cont.)









ENGEL&VÖLKERS®

## 852 sq. ft. Office space









ENGEL&VÖLKERS°

#### Exterior









ENGEL&VÖLKERS®

## Regional Overview PINELLAS COUNTY

Pinellas county, on Florida's west coast, is a 280-square mile peninsula bordered by the Gulf of Mexico and Tampa Bay. From tip to tip, the county is 38 miles long and 15 miles wide at it's broadest point.

Pinellas County is a popular destination to visit, live, and work, with attractions and amenities appealing to singles, couples, retirees, and families. Three of the Top Ten beaches in