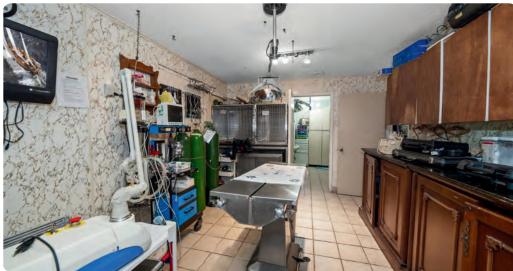

## Former Vet Office (Cont.)

ENGEL&VÖLKERS®

## **Investment Highlights**

• Total lot size: 18,692 sq. ft. • 12 month lease • Highly visible location • Large suite built out as veterinary office

Virtual Tour

### **Property Summary**

Approximately 852 to 2,400 sq ft of office and retail space available for lease at this highly visible location directly on West Bay Drive! Just 10 minutes to the Gulf of Mexico and situated on a major East/West corridor in Pinellas County. One suite is currently built out a veterinary office. Perfect for a veterinarian, doctor, dentist, law firm or other professional office. The space has multiple offices, waiting area, reception, kitchen and bathroom. Also available at this location is 852 sq ft of open space with a bathroom—this space has multiple possibilities. The property features a large monument sign with digital display that goes with largest suite and another pylon sign for other businesses. Great visibility located directly on West Bay Drive, situated between Indian Rocks Road and Clearwater Largo Road.