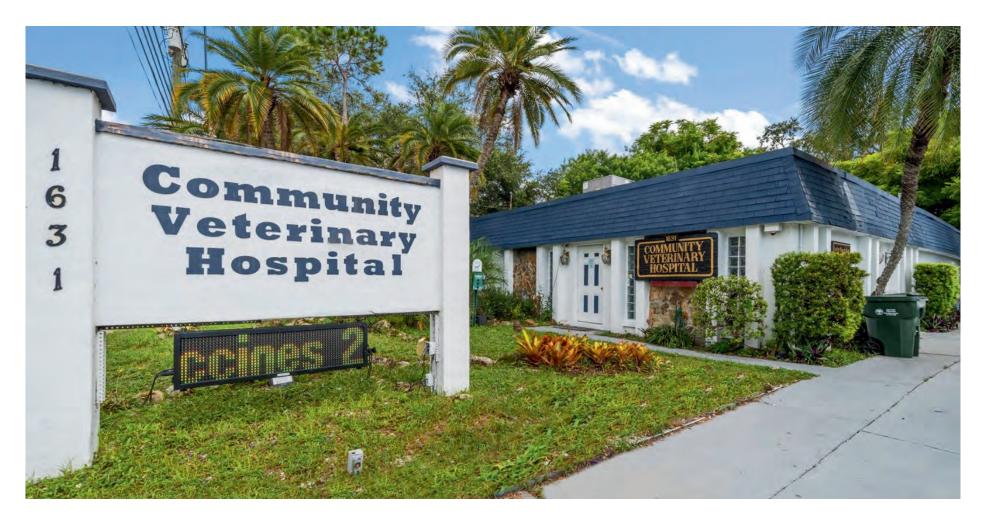

## Office and Retail Space for Lease 1631-1661 WEST BAY DRIVE | LARGO, FL

### **Property Details**

Address: 1631 West Bay Drive, Largo, FL 33770

Pricing: \$23.94 / Per sq. ft.

Size: Approximately 0.43 acres

Total Area: 5,730 sq. ft.

Zoning: A

Parcel ID: 33-29-15-08874-000-0040

## **Investment Highlights**

• Total lot size: 18,692 sq. ft. • 12 month lease • Highly visible location • Large suite built out as veterinary office

Virtual Tour

### **Property Summary**

Approximately 852 to 2,400 sq ft of office and retail space available for lease at this highly visible location directly on West Bay Drive! Just 10 minutes to the Gulf of Mexico and situated on a major East/West corridor in Pinellas County. One suite is currently built out a veterinary office. Perfect for a veterinarian, doctor, dentist, law firm or other professional office. The space has multiple offices, waiting area, reception, kitchen and bathroom. Also available at this location is 852 sq ft of open space with a bathroom—this space has multiple possibilities. The property features a large monument sign with digital display that goes with largest suite and another pylon sign for other businesses. Great visibility located directly on West Bay Drive, situated between Indian Rocks Road and Clearwater Largo Road.