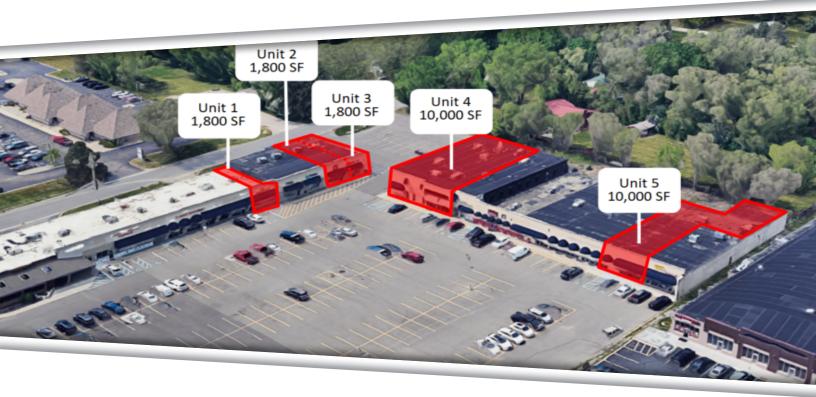

## YORKSHIRE PLAZA | RETAIL PROPERTY **AVAILABILITY**

| AVAILABLE SUITES |                |            |                            |  |  |
|------------------|----------------|------------|----------------------------|--|--|
| SPACE            | LEASE RATE     | LEASE TYPE | SIZE (SF)                  |  |  |
| Unit 1           | Contact Broker | NNN        | 1,800 SF                   |  |  |
| Unit 2           | Contact Broker | NNN        | 1,800 - 3,600 SF           |  |  |
| Unit 3 - Endcap  | Contact Broker | NNN        | 1,800 - 3,600 SF           |  |  |
| Unit 4 - Endcap  | Contact Broker | NNN        | 10,000 SF - Can Be Demised |  |  |
| Unit 5           | Contact Broker | NNN        | 10,000 SF - Can Be Demised |  |  |