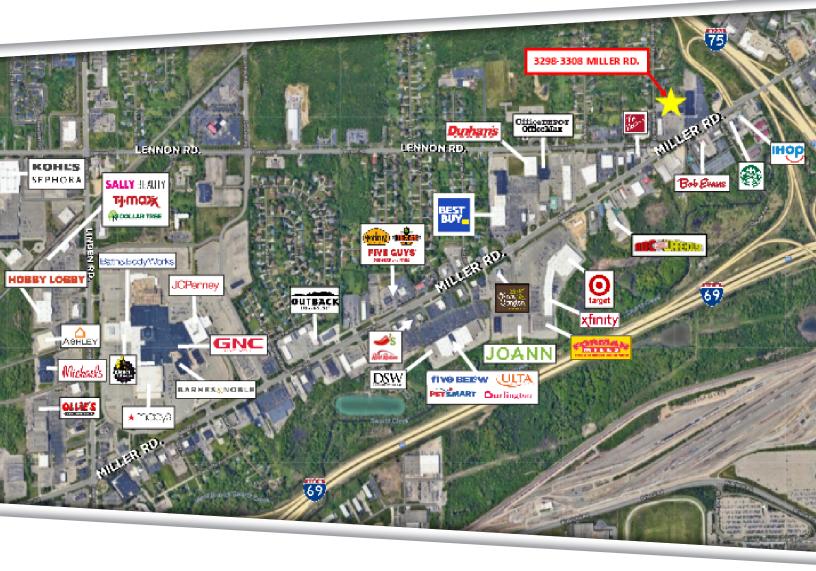

### 3298-3308 MILLER ROAD

FLINT, MI 48507

# YORKSHIRE PLAZA | RETAIL LOCATION **OVERVIEW**

| TRAFFIC COUNTS               |              |  |  |  |
|------------------------------|--------------|--|--|--|
| INTERSECTION                 | CARS PER DAY |  |  |  |
| Miller Road & Claude Ave NE  | 26,929       |  |  |  |
| Miller Road & W Lennon Rd NE | 21,049       |  |  |  |