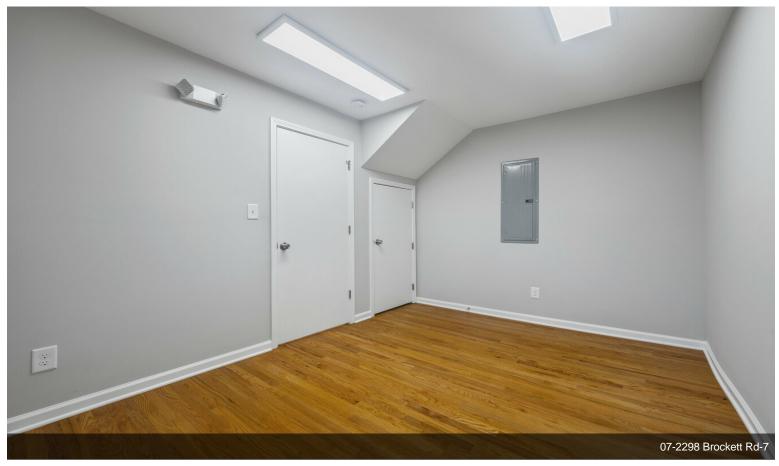

Completely Renovated: 2024

Spacious entrance / reception area.

Private Rear Office with separate bathroom.

Multiple offices.

Two Bathrooms.

Multiple storage closets throughout the building. Conference...

- · High traffic corridor
- · Lots of natural light
- Individual offices and flex space
- Easy Access to Downtown Tucker restaurants and amenities
- Lighted Signage
- On Site Parking

Completely Renovated: 2024

Spacious entrance / reception area.

Private Rear Office with separate bathroom.

Multiple offices.

Two Bathrooms.

Multiple storage closets throughout the building.

Conference Room / Flex Space

2nd Level can be used as office of meeting room.

Parking available at the back of the building.

Lighted tenant signage.

Located on Brockett Road between LaVista Road and Lawrenceville Highway, offering prime exposure and accessibility.