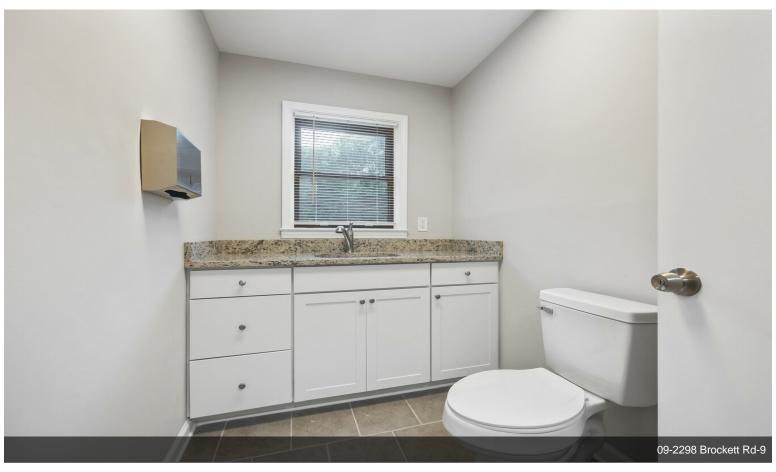

Completely Renovated: 2024

Spacious entrance / reception area.

Private Rear Office with separate bathroom.

Multiple offices.

Two Bathrooms.

Multiple storage closets throughout the building. Conference...

- · High traffic corridor
- · Lots of natural light
- Individual offices and flex space
- Easy Access to Downtown Tucker restaurants and amenities
- Lighted Signage
- On Site Parking

Completely Renovated: 2024

Spacious entrance / reception area.

Private Rear Office with separate bathroom.

Multiple offices.

Two Bathrooms.

Multiple storage closets throughout the building.

Conference Room / Flex Space