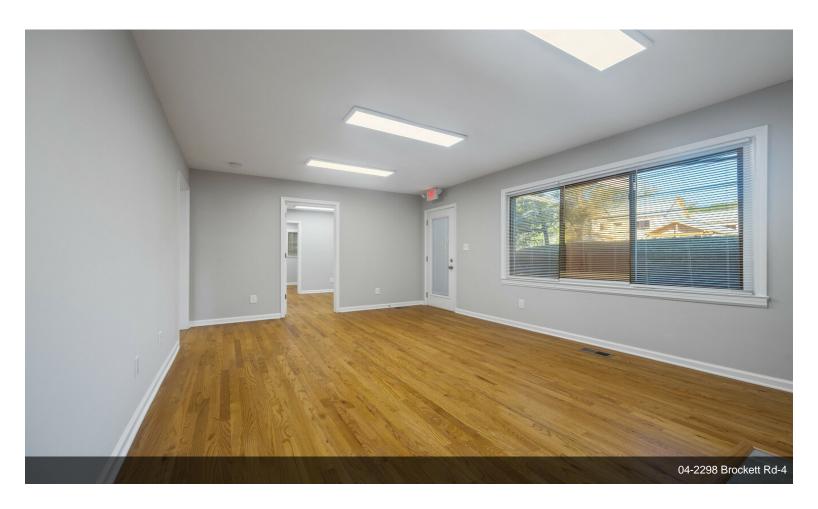

Completely Renovated: 2024

Spacious entrance / reception area.

Private Rear Office with separate bathroom.

Multiple offices.

Two Bathrooms.

Multiple storage closets throughout the building. Conference...

- · High traffic corridor
- · Lots of natural light
- Individual offices and flex space
- Easy Access to Downtown Tucker restaurants and amenities
- Lighted Signage
- On Site Parking

Completely Renovated: 2024

Spacious entrance / reception area.

Private Rear Office with separate bathroom.

Multiple offices.

Two Bathrooms.

Multiple storage closets throughout the building.

Conference Room / Flex Space