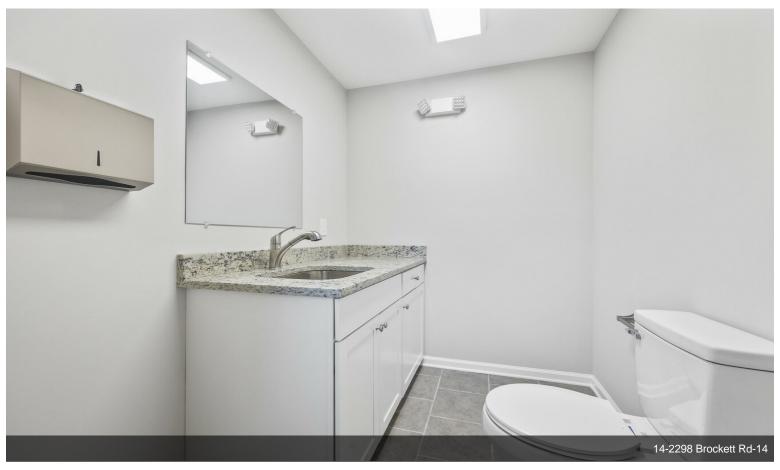

Completely Renovated: 2024

Spacious entrance / reception area.

Private Rear Office with separate bathroom.

Multiple offices.

Two Bathrooms.

Multiple storage closets throughout the building. Conference...

- · High traffic corridor
- · Lots of natural light
- Individual offices and flex space
- Easy Access to Downtown Tucker restaurants and amenities
- Lighted Signage
- On Site Parking

Completely Renovated: 2024

Spacious entrance / reception area.

Private Rear Office with separate bathroom.

Multiple offices.

Two Bathrooms.

Multiple storage closets throughout the building.

Conference Room / Flex Space