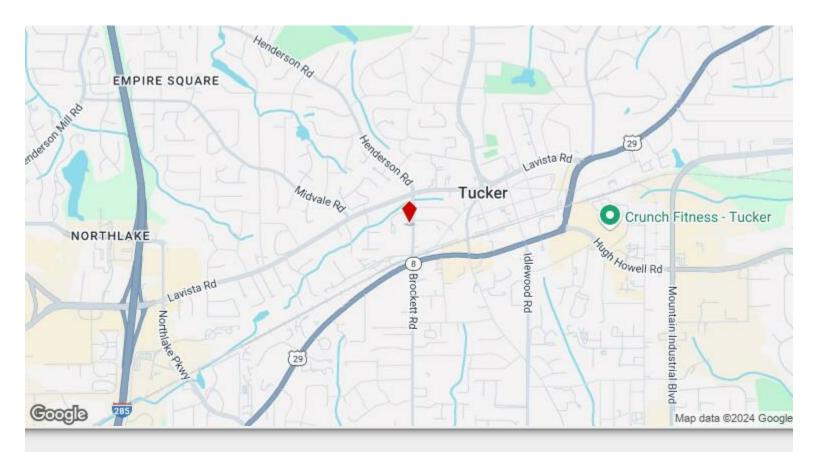

#### 2298 Brockett Road

2298 Brockett Rd, Tucker, GA 30084

Beverly Echols Rudhil Commercial 3469 Lawrenceville Hwy, Suite 303,Tucker, GA 30084 Beverly@rudhil.com (678) 878-3888 Office | (678) 699-2652 mobile

2nd Level can be used as office of meeting room.

Parking available at the back of the building.

Lighted tenant signage.

Located on Brockett Road between LaVista Road and Lawrenceville Highway, offering prime exposure and accessibility.