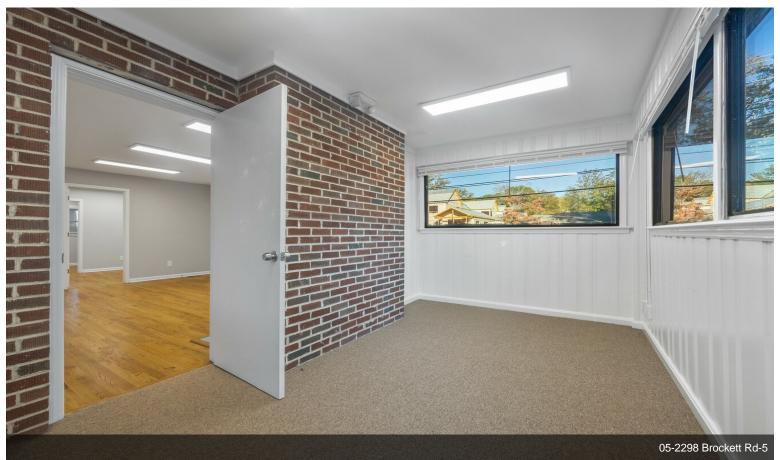

Completely Renovated: 2024

Spacious entrance / reception area.

Private Rear Office with separate bathroom.

Multiple offices.

Two Bathrooms.

Multiple storage closets throughout the building. Conference...

- · High traffic corridor
- · Lots of natural light
- Individual offices and flex space
- Easy Access to Downtown Tucker restaurants and amenities
- Lighted Signage
- On Site Parking

Completely Renovated: 2024

Spacious entrance / reception area.

Private Rear Office with separate bathroom.

Multiple offices.

Two Bathrooms.

Multiple storage closets throughout the building.

Conference Room / Flex Space