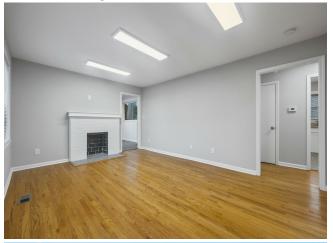

Completely Renovated: 2024

Spacious entrance / reception area.

Private Rear Office with separate bathroom.

Multiple offices.

Two Bathrooms.

Multiple storage closets throughout the building. Conference...

- · High traffic corridor
- · Lots of natural light
- Individual offices and flex space
- Easy Access to Downtown Tucker restaurants and amenities
- Lighted Signage
- On Site Parking

Completely Renovated: 2024

Spacious entrance / reception area.

Private Rear Office with separate bathroom.

Multiple offices.

Two Bathrooms.

Multiple storage closets throughout the building.

Conference Room / Flex Space