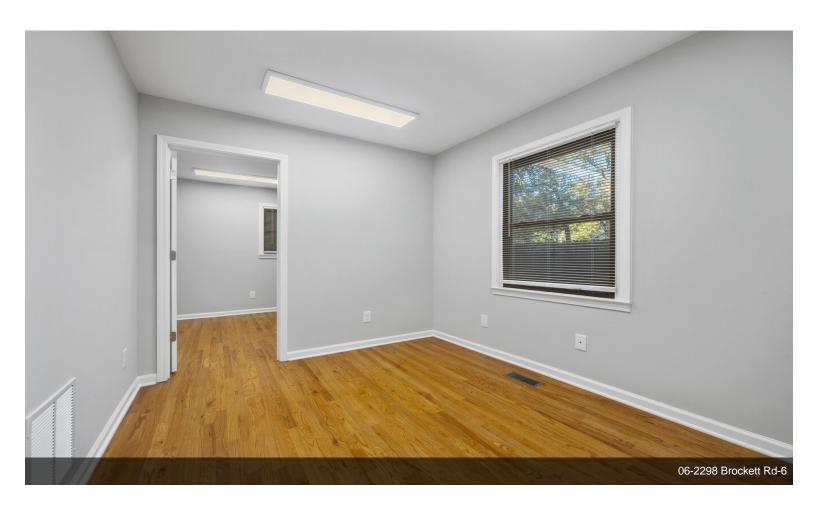

Completely Renovated: 2024

Spacious entrance / reception area.

Private Rear Office with separate bathroom.

Multiple offices.

Two Bathrooms.

Multiple storage closets throughout the building. Conference...

- · High traffic corridor
- · Lots of natural light
- Individual offices and flex space
- Easy Access to Downtown Tucker restaurants and amenities
- Lighted Signage
- On Site Parking

Completely Renovated: 2024

Spacious entrance / reception area.

Private Rear Office with separate bathroom.

Multiple offices.

Two Bathrooms.

Multiple storage closets throughout the building.

Conference Room / Flex Space