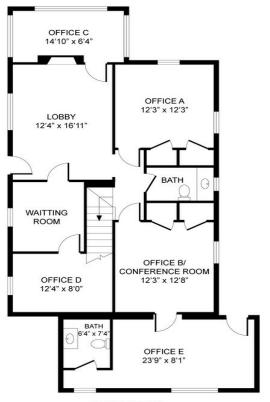

ance, tax, medical, staffing, creative, photography, artists, other businesses.

Completely Renovated: 2024

Spacious entrance / reception area.

Private Rear Office with separate bathroom.

Multiple offices.

Two Bathrooms.

Multiple storage closets throughout the building.

Conference Room / Flex Space

2nd Level can be used as office of meeting room.

Parking available at the back of the building.

Lighted tenant signage.

Located on Brockett Road between LaVista Road and Lawrenceville Highway, offering prime exposure and accessibility.

Close to downtown Tucker's restaurants and amenities, supporting a balanced work-life experience. Convenient access to major highways (I-85 and I-285) ensures easy commuting and connectivity.

Ready for Immediate Occupancy!

































FIRST FLOOR SECOND FLOOR

Floor plan