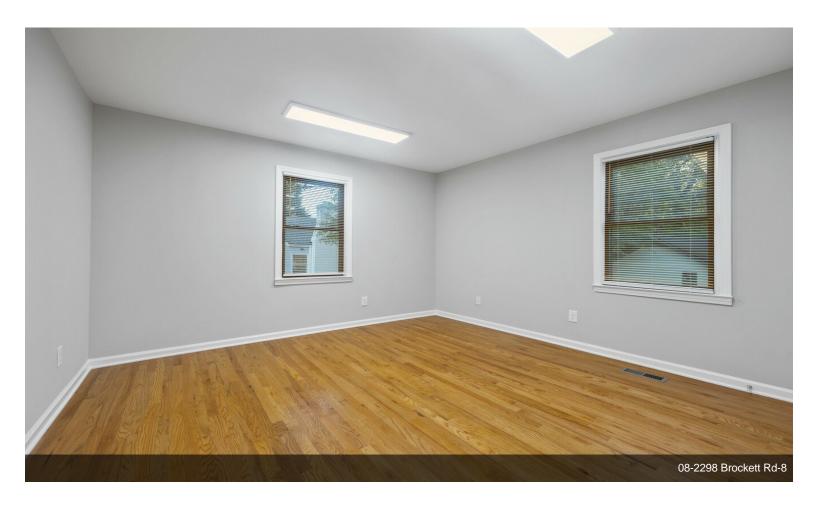

Completely Renovated: 2024

Spacious entrance / reception area.

Private Rear Office with separate bathroom.

Multiple offices.

Two Bathrooms.

Multiple storage closets throughout the building. Conference...

- · High traffic corridor
- · Lots of natural light
- Individual offices and flex space
- Easy Access to Downtown Tucker restaurants and amenities
- Lighted Signage
- On Site Parking

Completely Renovated: 2024

Spacious entrance / reception area.

Private Rear Office with separate bathroom.

Multiple offices.

Two Bathrooms.

Multiple storage closets throughout the building.

Conference Room / Flex Space