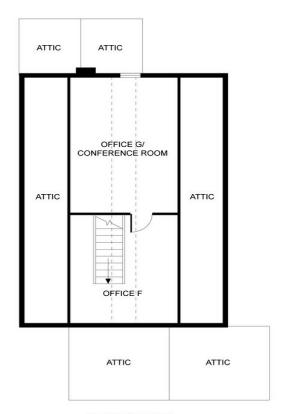

2nd Level can be used as office of meeting room.

Parking available at the back of the building.

Lighted tenant signage.

Located on Brockett Road between LaVista Road and Lawrenceville Highway, offering prime exposure and accessibility.

FIRST FLOOR SECOND FLOOR

Floor plan