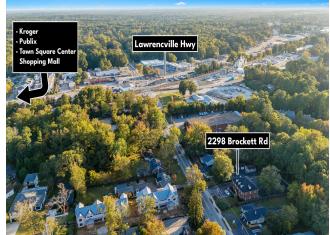

2nd Level can be used as office of meeting room.

Parking available at the back of the building.

Lighted tenant signage.

Located on Brockett Road between LaVista Road and Lawrenceville Highway, offering prime exposure and accessibility.

Close to downtown Tucker's restaurants and amenities, supporting a balanced work-life experience. Convenient access to major highways (I-85 and I-285) ensures easy commuting and connectivity.

Ready for Immediate Occupancy!