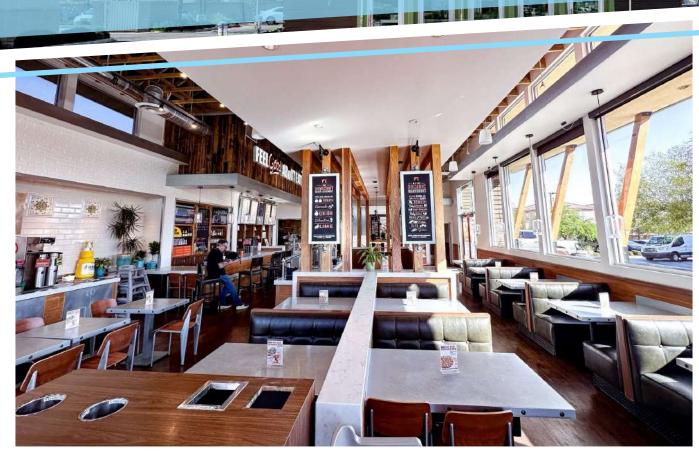

### PROPERTY DETAILS

- 2,800 SF 2nd Generation Restaurant Space
  - FULL FURNITURE AND FIXTURE PACKAGE AVAILABLE
- Assignment of Long Term Lease
- Zoning: General Commercial (C-2)
- 62,000 Daily Vehicles on Blue Diamond, + 13,000 Daily Vehicles on Decatur
- Patio Space Available
  - Join Capriotti's, Great Greek, St Honore Doughnuts and Beignets
  - Across from Busy EOS Fitness Gym