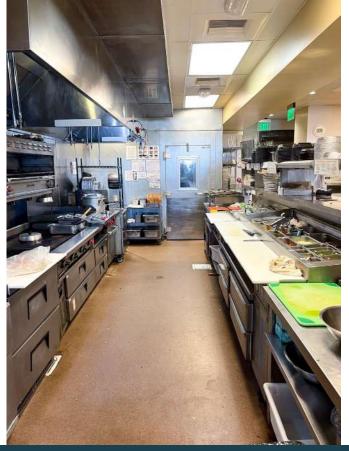

### PROPERTY DETAILS

- 2,800 SF 2nd Generation Restaurant Space
  - FULL FURNITURE AND FIXTURE PACKAGE AVAILABLE
- Assignment of Long Term Lease
- Zoning: General Commercial (C-2)
- 62,000 Daily Vehicles on Blue Diamond, + 13,000 Daily Vehicles on Decatur
- Patio Space Available
  - Join Capriotti's, Great Greek, St Honore Doughnuts and Beignets
  - Across from Busy EOS Fitness Gym