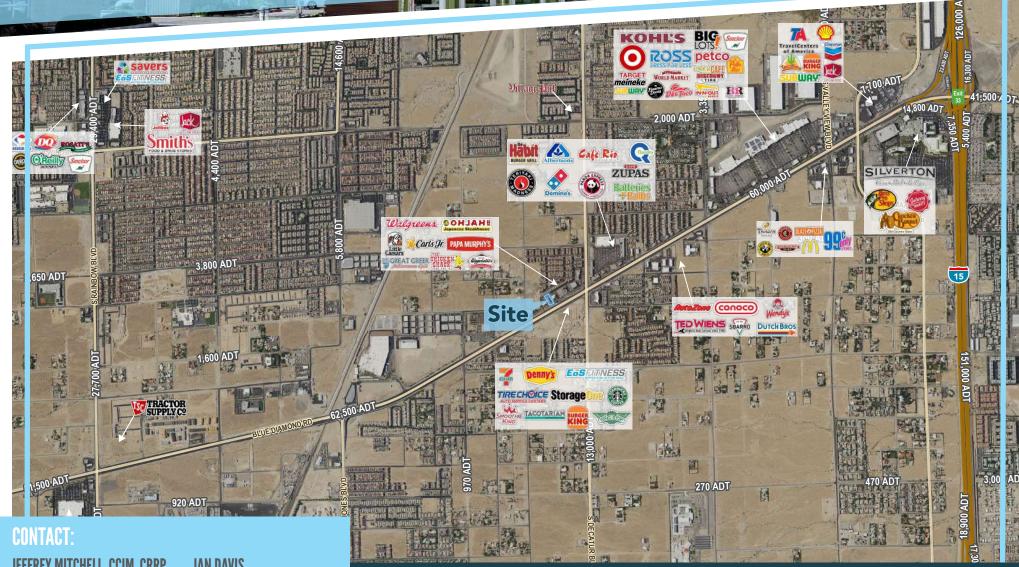

### PROPERTY DETAILS

- 2,800 SF 2nd Generation Restaurant Space
  - FULL FURNITURE AND FIXTURE PACKAGE AVAILABLE
- Assignment of Long Term Lease
- Zoning: General Commercial (C-2)
- 62,000 Daily Vehicles on Blue Diamond, + 13,000 Daily Vehicles on Decatur
- Patio Space Available
  - Join Capriotti's, Great Greek, St Honore Doughnuts and Beignets
  - Across from Busy EOS Fitness Gym