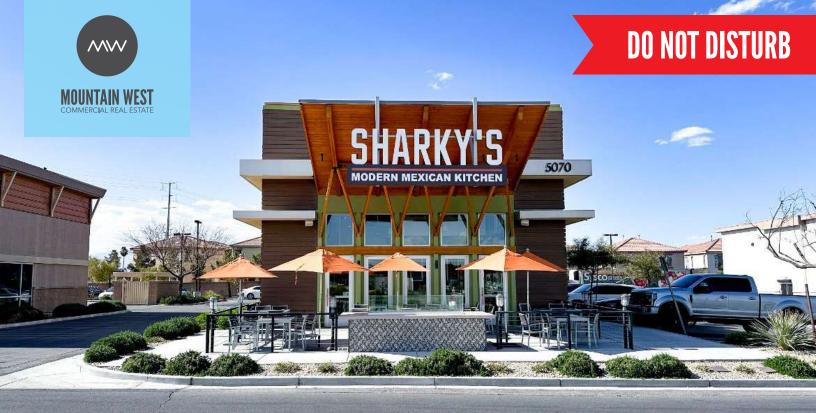

5070 BLUE DIAMOND ROAD • LAS VEGAS • NEVADA • 89139

### PROPERTY DETAILS

- 2,800 SF 2nd Generation Restaurant Space
  - FULL FURNITURE AND FIXTURE PACKAGE AVAILABLE
- Assignment of Long Term Lease
- Zoning: General Commercial (C-2)
- 62,000 Daily Vehicles on Blue Diamond, + 13,000 Daily Vehicles on Decatur
- Patio Space Available
  - Join Capriotti's, Great Greek, St Honore Doughnuts and Beignets
  - Across from Busy EOS Fitness Gym