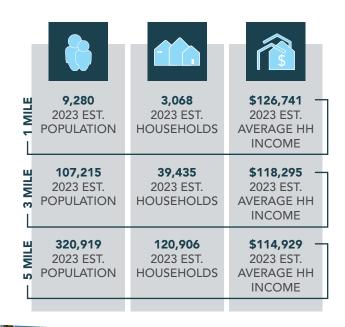

5070 BLUE DIAMOND ROAD • LAS VEGAS • NEVADA • 89139

### PROPERTY DETAILS

- 2,800 SF 2nd Generation Restaurant Space
  - FULL FURNITURE AND FIXTURE PACKAGE AVAILABLE
- Assignment of Long Term Lease
- Zoning: General Commercial (C-2)
- 62,000 Daily Vehicles on Blue Diamond, + 13,000 Daily Vehicles on Decatur
- Patio Space Available
  - Join Capriotti's, Great Greek, St Honore Doughnuts and Beignets
  - Across from Busy EOS Fitness Gym



## **CONTACT:**

### JEFFREY MITCHELL, CCIM, CRRP

jmitchell@mtnwest.com direct 702.374.0211 B.7448.LLC <u>View Profile</u>

#### IAN DAVIS

idavis@mtnwest.com direct 702.374.0219 S.184738 *View Profile* 



**FULL SERVICE COMMERCIAL REAL ESTATE** 











JEFFREY MITCHELL, CCIM, CRRP

jmitchell@mtnwest.com direct 702.374.0211 B.7448.LLC View Profile

IAN DAVIS

idavis@mtnwest.com direct 702.374.0219 S.184738 View Profile