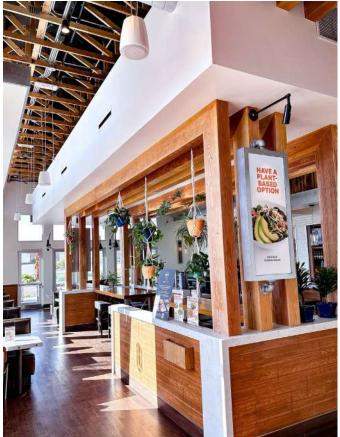

### PROPERTY DETAILS

- 2,800 SF 2nd Generation Restaurant Space
  - FULL FURNITURE AND FIXTURE PACKAGE AVAILABLE
- Assignment of Long Term Lease
- Zoning: General Commercial (C-2)
- 62,000 Daily Vehicles on Blue Diamond, + 13,000 Daily Vehicles on Decatur
- Patio Space Available
  - Join Capriotti's, Great Greek, St Honore Doughnuts and Beignets
  - Across from Busy EOS Fitness Gym