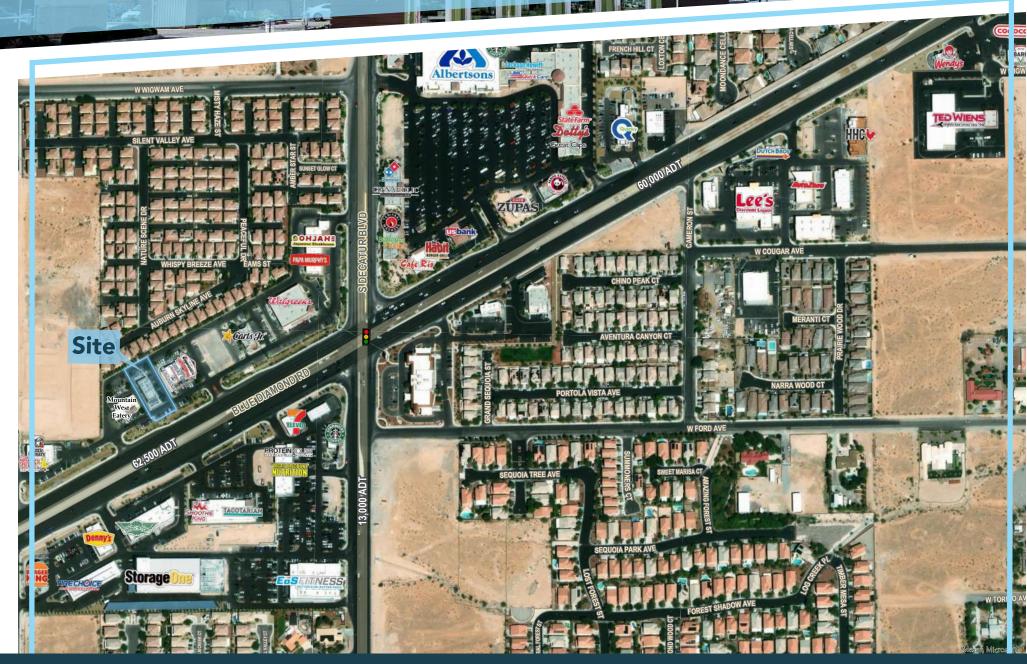

### PROPERTY DETAILS

- 2,800 SF 2nd Generation Restaurant Space
  - FULL FURNITURE AND FIXTURE PACKAGE AVAILABLE
- Assignment of Long Term Lease
- Zoning: General Commercial (C-2)
- 62,000 Daily Vehicles on Blue Diamond, + 13,000 Daily Vehicles on Decatur
- Patio Space Available
  - Join Capriotti's, Great Greek, St Honore Doughnuts and Beignets
  - Across from Busy EOS Fitness Gym