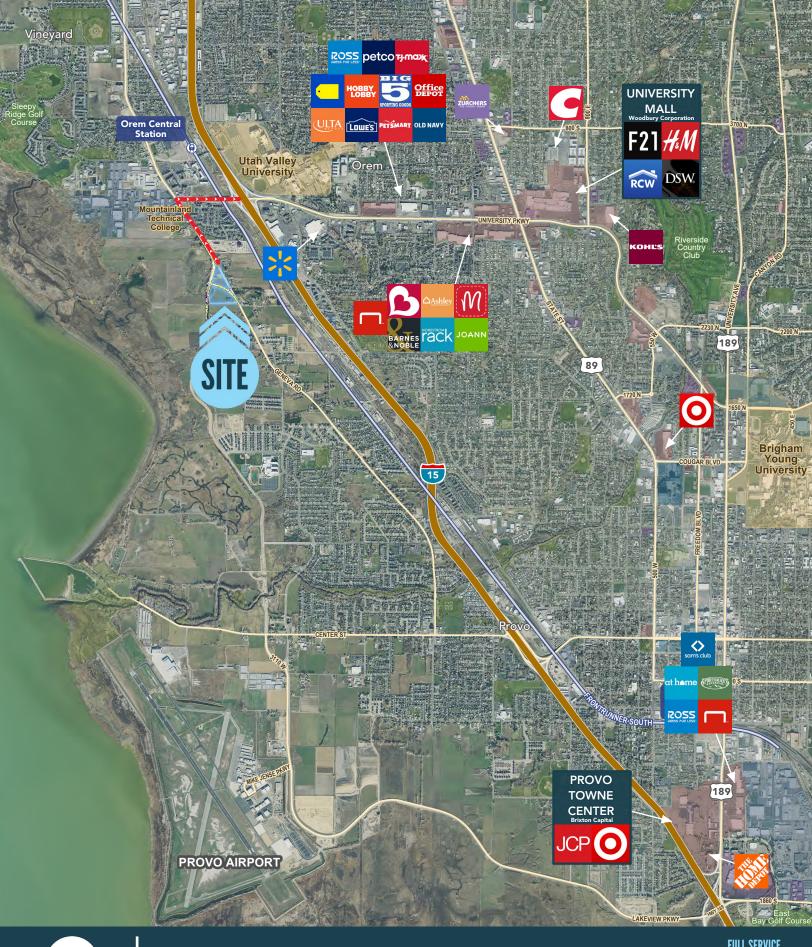

# **PROPERTY DETAILS**

1738 SOUTH GENEVA ROAD, OREM, UTAH 84058

- North parcel is approximately 6-acre parcel (\$18.00 PSF)
- South parcel is approximately 10-acre parcel (\$17.00 PSF)
- Within 2 miles of UVU and Mountain Land Technical College
- Within 5 miles of the Provo Airport
- Only 4 minutes from the UTA Orem Central frontrunner Station
- General plan designation is for commercial use
- Parcel sizes subject to change based upon road alignment
- UDOT road alignment in progress. Final survey will determine acreage.
- Call for offers