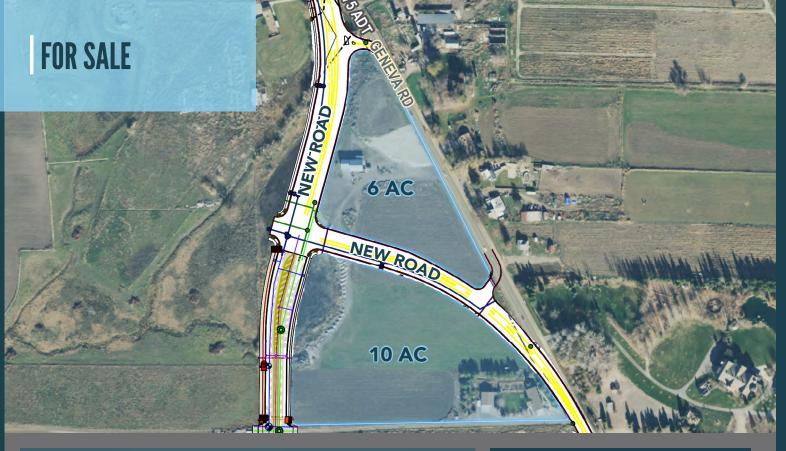

# **PROPERTY DETAILS**

1738 SOUTH GENEVA ROAD, OREM, UTAH 84058

- North parcel is approximately 6-acre parcel (\$18.00 PSF)
- South parcel is approximately 10-acre parcel (\$17.00 PSF)
- Within 2 miles of UVU and Mountain Land Technical College
- Within 5 miles of the Provo Airport
- Only 4 minutes from the UTA Orem Central frontrunner Station
- General plan designation is for commercial use
- Parcel sizes subject to change based upon road alignment
- UDOT road alignment in progress. Final survey will determine acreage.
- Call for offers