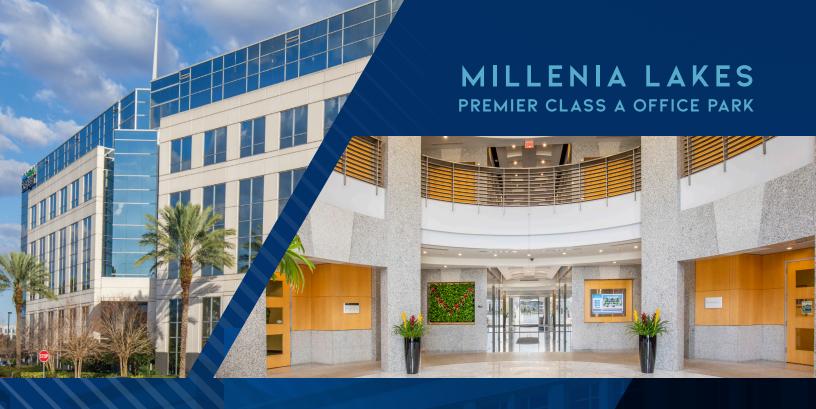

South Orlando's Premier Office Park

4700, 5323, AND 5337 MILLENIA LAKES BLVD, ORLANDO, FL 32839

MILLENIA LAKES OFFICE PARK South Orlando's premier Class A office park. This full-service park is adjacent to The Mall at Millenia, multiple hotels, and a wide variety of dining options.

## PROPERTY FEATURES

- Three Class A Buildings totaling more than 400,000 RSF
- Just minutes away from South Orlando's Tourist Corridor and Downtown Orlando
- Large, efficient floor plates
- On-site cafe with outdoor pavilion
- Walking path to The Mall at Millenia and dining options
- On-site fitness center with lockers and showers
- Adjacent to Residence Inn and SpringHill Suites by Marriott
- Abundant on-site parking