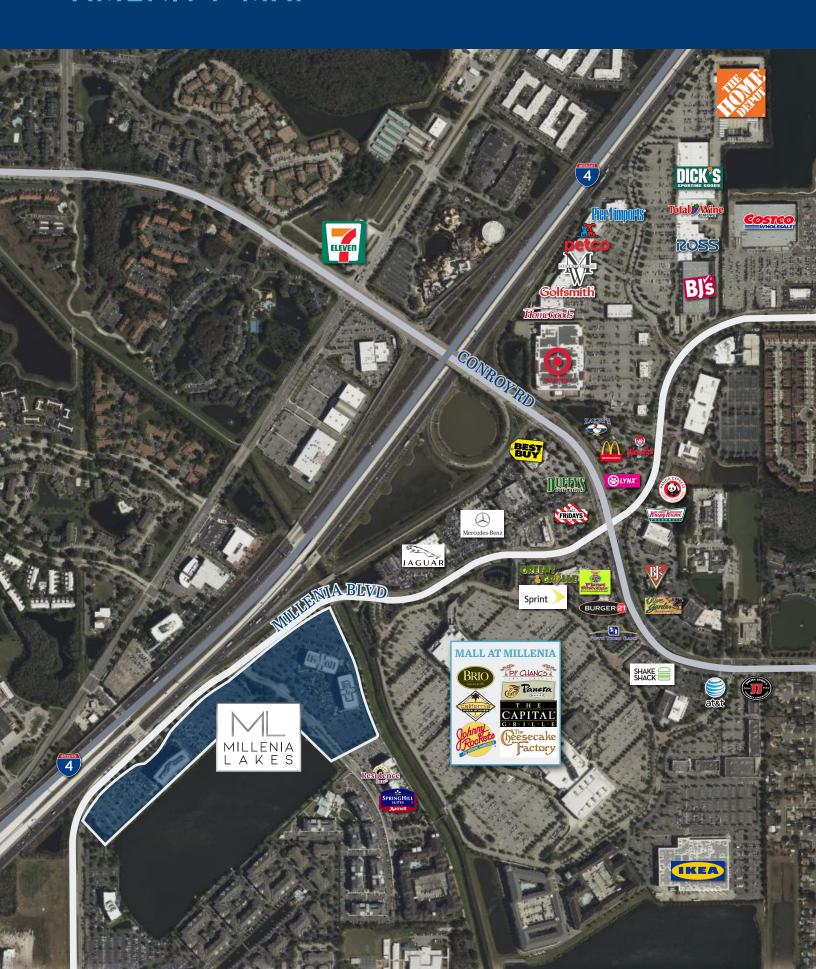

ice park is adjacent to The Mall at Millenia, multiple hotels, and a wide variety of dining options.



## PROPERTY FEATURES

- Three Class A Buildings totaling more than 400,000 RSF
- Just minutes away from South Orlando's Tourist Corridor and Downtown Orlando
- Large, efficient floor plates
- On-site cafe with outdoor pavilion
- Walking path to The Mall at Millenia and dining options
- On-site fitness center with lockers and showers
- Adjacent to Residence Inn and SpringHill Suites by Marriott
- Abundant on-site parking

### **AVAILABILITY**



#### Millenia Lakes I

Suite 200 – 2,400 RSF (Available 4/1/2025) Suite 270 – 3,610 RSF (Available 7/1/2025) Suite 405 – 5,637 RSF

#### Millenia Lakes II

**Fully Leased Building** 

#### Millenia Lakes III

Suite 305 – 9,526 RSF

# AMENITY MAP



4700, 5323, AND 5337 MILLENIA LAKES BLVD, ORLANDO, FL 32839





## **CONTACT US**

JAY DIXON 407-404-5062 jay.dixon@cbre<u>.com</u> COLIN MORRISON 407-404-5104 colin.morrison1@cbre.com

**CBRE** 

© 2024 CBRE, Inc. All rights reserved. This information has been obtained from sources believed reliable but has not been verified for accuracy or completeness. CBRE, Inc. makes no guarantee, representation or warranty and accepts no responsibility or liability as to the accuracy, completeness, or reliability of the information contained herein. You should conduct a careful, independent investigation of the property and verify all information. Any reliance on this information is solely at your own risk. CBRE and the CBRE logo are service marks of CBRE, Inc. All other marks displayed on this do