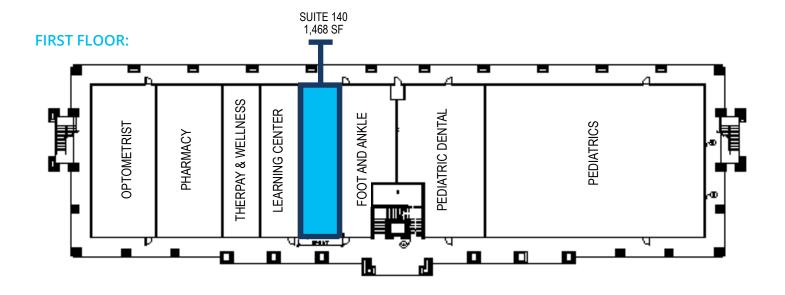

CLASS A MEDICAL OFFICE SPACE

HLIMBLE



# PARK LAKES PROFESSIONAL BUILDING

9701 North Sam Houston Parkway - Humble, TX 77396



#### Lease Rate:

\$25.00/NNN \$10.00/SF OPFX

# **Availability:**

Suite 270 - 2,310 SF Suite 280 - 2,355 SF

## **Building Information:**

- 38,258 Two Story Class A Medical Professional Office Building
- Direct Access to Sam Houston Tollway
- 5.50/1,000 SF Parking Ratio
- Close proximity to affluent areas including Atascocita, Humble, Kingwood



### **Leasing Information:**

Heinrich
Cronje
832.408.4067
Heinrich.Cronje@transwestern.cor

Justin
Brasell
713.231.1595
Justin.Brasell@transwestern.com

# PARK LAKES PROFESSIONAL BUILDING



9701 North Sam Houston Parkway - Humble, TX 77396



#### **SECOND FLOOR:**



## Leasing Information:

Heinrich Cronje 832.408.4067 Heinrich.Cronie@transwestern.com Justin
Brasell
713.231.1595
Justin Brasell@transwestern.com

# PARK LAKES PROFESSIONAL BUILDING



9701 North Sam Houston Parkway - Humble, TX 77396











### **Leasing Information:**

Heinrich Cronje 832.408.4067 Heinrich.Cronje@transwestern.com Justin
Brasell
713.231.1595
Justin.Brasell@transwestern.com

# PARK LAKES PROFESSIONAL BUILDING



9701 North Sam Houston Parkway - Humble, TX 77396



### **Surrounding Amenities & Services**

- 1 Walmart
- 2 Panda Express
- Trinity Dental
  Jimmy John's
  lelei Ramen & Sushi Bar
  Southern Maid Donuts
  AT&T
- Starbucks T-Mobile Postnet
- 5 Sonic

- Murphy USA Gas Station
- 7 Wells Fargo
- 8 Whataburger
- Park Lakes Cleaners
-