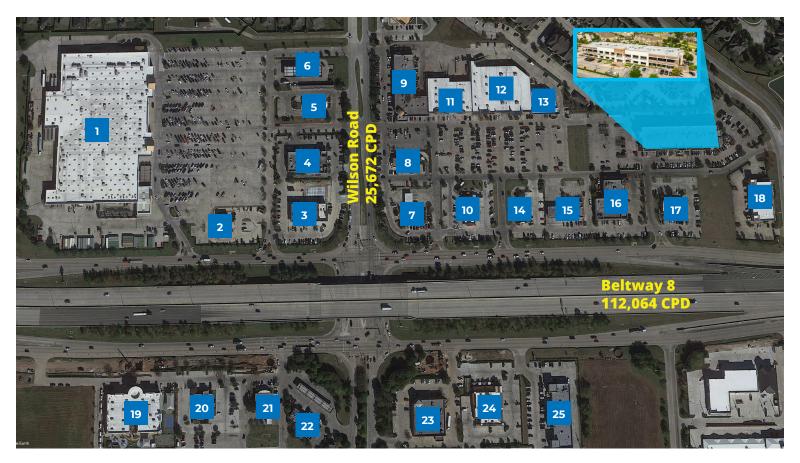

### **Surrounding Amenities & Services**

- 1 Walmart
- 2 Panda Express
- Trinity Dental
  Jimmy John's
  lelei Ramen & Sushi Bar
  Southern Maid Donuts
  AT&T
- Starbucks T-Mobile Postnet
- 5 Sonic

- Murphy USA Gas Station
- 7 Wells Fargo
- 8 Whataburger
- Park Lakes Cleaners
- Sprint Subway
- 10 Chick-Fil -A
- GNC Dollar Tree

- 12
  - Goodwill
    Gold's Gym
    Tutti Frutti
    Wing Stop

Petco

- \_
- Taco Bell
  - Bank of America
- Verizon
  The UPS Store

- Denny's
- Kingwood Medical Center
- Children's Learning
  Adventure
- 20 Chili's
- 21 Chase
- Phillips 66
  Gas Station

# Walgreens

- Los Cucos Mexican Cafe
  - First Watch Capstone Dentistry Cricket Wireless Mathansium