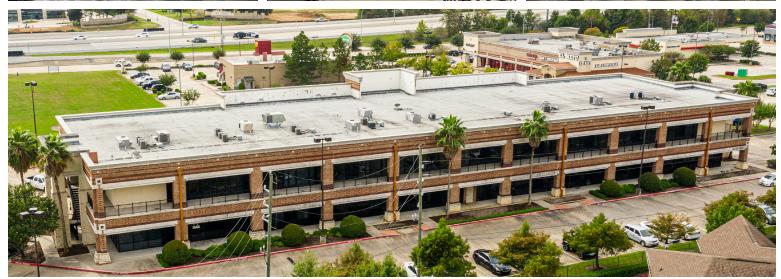

# PARK LAKES PROFESSIONAL BUILDING

9701 North Sam Houston Parkway - Humble, TX 77396

## **Building Information:**

- 38,258 Two Story Class A Medical Professional Office Building
- Direct Access to Sam Houston Tollway
- 5.50/1,000 SF Parking Ratio
- Close proximity to affluent areas including Atascocita, Humble, Kingwood