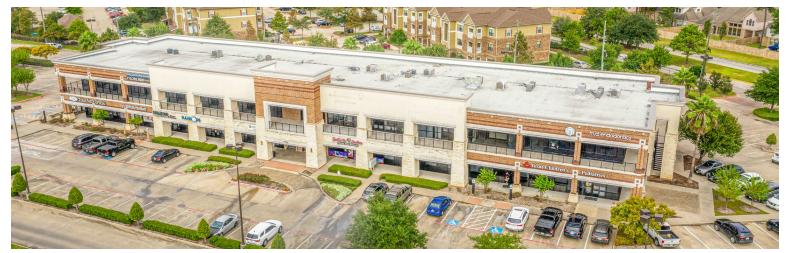

# PARK LAKES PROFESSIONAL BUILDING

9701 North Sam Houston Parkway - Humble, TX 77396

## **Building Information:**

- 38,258 Two Story Class A Medical Professional Office Building
- Direct Access to Sam Houston Tollway
- 5.50/1,000 SF Parking Ratio
- Close proximity to affluent areas including Atascocita, Humble, Kingwood