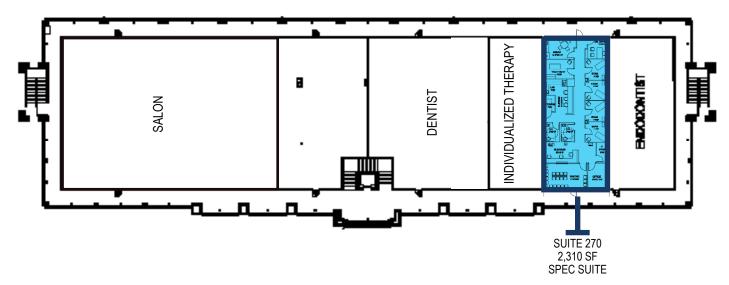

#### **SECOND FLOOR:**

# **Availability:**

Suite 270 - 2,310 SF Suite 280 - 2,355 SF