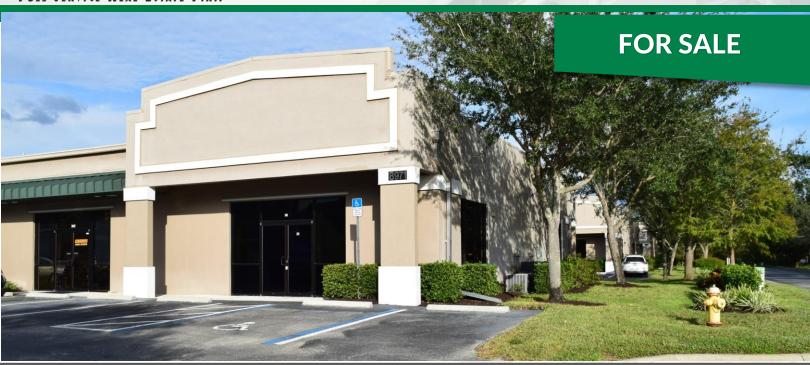

# 1800 SF UNIT, Ste. 305 & 306 at DANIELS CENTER

8971 Daniels Center Dr., Fort Myers, FL 33912

### **PROPERTY SUMMARY**

**Daniels Center** is a well-maintained commercial condominium center with ample parking. Conveniently located in the Daniels Parkway corridor and close to I-75. Growth Area!

#### FOR SALE...

Beautiful office condo, front and side parking, front and back entrances.

- Condo dues: \$2,579 (Both units) quarterly (water included)
- Property Tax 2024: \$3,791 (Both units)
- Signage on building (preferred)/space on pylon available
- Medical, Professional Office & Retail Uses
- Superior traffic count: 57,000 AADT, 2018