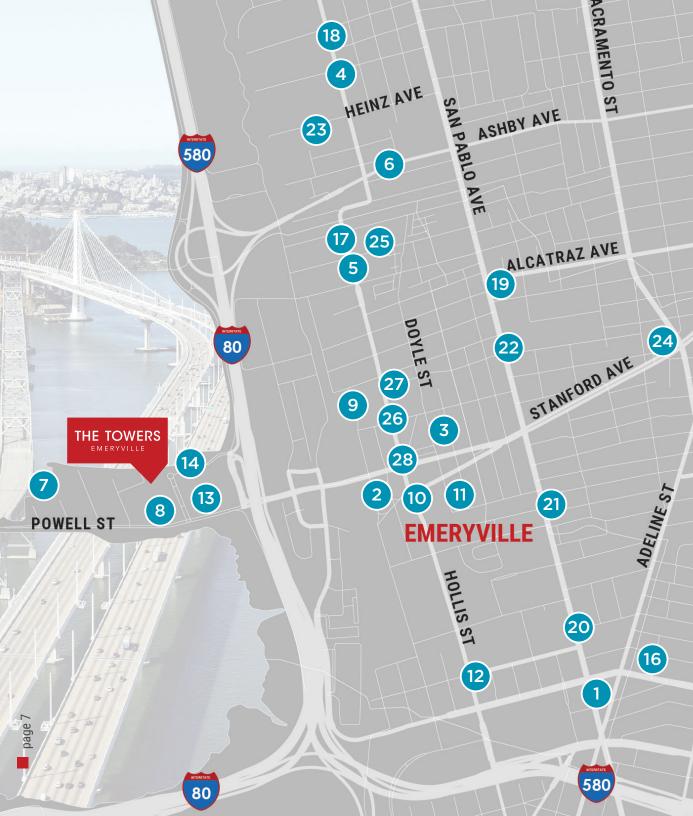

#### **AMENITIES MAP**

|                                              | BANK                                                                                                     | ADDRESS                                                                                                                    |
|----------------------------------------------|----------------------------------------------------------------------------------------------------------|----------------------------------------------------------------------------------------------------------------------------|
| 1                                            | SUMMIT BANK                                                                                              | 2000 POWELL ST                                                                                                             |
| 2                                            | WELLS FARGO BANK                                                                                         | 5801 CHRISTIE AVE                                                                                                          |
| 3                                            | CHASE                                                                                                    | 5747 CHRISTIE AVE                                                                                                          |
| 4                                            | BANK OF AMERICA                                                                                          | 5632 BAY ST                                                                                                                |
|                                              | HOTEL                                                                                                    | ADDRESS                                                                                                                    |
| 5                                            | HILTON GARDEN INN                                                                                        | 1800 POWELL ST                                                                                                             |
| 6                                            | FOUR POINTS                                                                                              | 1603 POWELL ST                                                                                                             |
| 7                                            | COURTYARD                                                                                                | 5555 SHELLMOUND ST                                                                                                         |
| 8                                            | HYATT HOUSE                                                                                              | 5800 SHELLMOUND ST                                                                                                         |
|                                              | GYM                                                                                                      | ADDRESS                                                                                                                    |
| 9                                            | TOWERS FITNESS                                                                                           | 2000 POWELL ST                                                                                                             |
| 10                                           | IN SHAPE                                                                                                 | 6005 SHELLMOUND ST                                                                                                         |
| 11                                           | CITY SPORTS                                                                                              | 3100 SAN PABLO AVE                                                                                                         |
|                                              | RETAIL                                                                                                   | ADDRESS                                                                                                                    |
| 12                                           | UPS STORE                                                                                                | 2340 POWELL ST                                                                                                             |
| 13                                           | FEDEX                                                                                                    |                                                                                                                            |
|                                              | FLDLA                                                                                                    | 5895 CHRISTIE AVE                                                                                                          |
| -                                            | APPLE STORE                                                                                              | 5895 CHRISTIE AVE<br>5656 BAY ST                                                                                           |
| 14                                           |                                                                                                          |                                                                                                                            |
| 14<br>15                                     | APPLE STORE                                                                                              | 5656 BAY ST                                                                                                                |
| 14<br>15<br>16                               | APPLE STORE<br>BARNES & NOBLE                                                                            | 5656 BAY ST<br>5604 BAY ST                                                                                                 |
| 14<br>15<br>16<br>17                         | APPLE STORE<br>BARNES & NOBLE<br>J. CREW                                                                 | 5656 BAY ST<br>5604 BAY ST<br>5667 BAY ST                                                                                  |
| 14<br>15<br>16<br>17<br>18                   | APPLE STORE<br>BARNES & NOBLE<br>J. CREW<br>WEST ELM                                                     | 5656 BAY ST<br>5604 BAY ST<br>5667 BAY ST<br>5602 BAY ST                                                                   |
| 14<br>15<br>16<br>17<br>18<br>19             | APPLE STORE<br>BARNES & NOBLE<br>J. CREW<br>WEST ELM<br>BEST BUY                                         | 5656 BAY ST     5604 BAY ST     5667 BAY ST     5602 BAY ST     3700 MANDELA PKWY                                          |
| 14<br>15<br>16<br>17<br>18<br>19<br>20<br>21 | APPLE STORE<br>BARNES & NOBLE<br>J. CREW<br>WEST ELM<br>BEST BUY<br>TARGET                               | 5656 BAY ST   5604 BAY ST   5667 BAY ST   5662 BAY ST   3700 MANDELA PKWY   1555 40TH ST                                   |
| 14<br>15<br>16<br>17<br>18<br>19<br>20       | APPLE STORE<br>BARNES & NOBLE<br>J. CREW<br>WEST ELM<br>BEST BUY<br>TARGET<br>HOME DEPOT                 | 5656 BAY ST     5604 BAY ST     5667 BAY ST     5662 BAY ST     3700 MANDELA PKWY     1555 40TH ST     3838 HOLLIS ST      |
| 14<br>15<br>16<br>17<br>18<br>19<br>20<br>21 | APPLE STORE<br>BARNES & NOBLE<br>J. CREW<br>WEST ELM<br>BEST BUY<br>TARGET<br>HOME DEPOT<br>OFFICE DEPOT | 5656 BAY ST   5604 BAY ST   5667 BAY ST   5602 BAY ST   3700 MANDELA PKWY   1555 40TH ST   3838 HOLLIS ST   3535 HOLLIS ST |