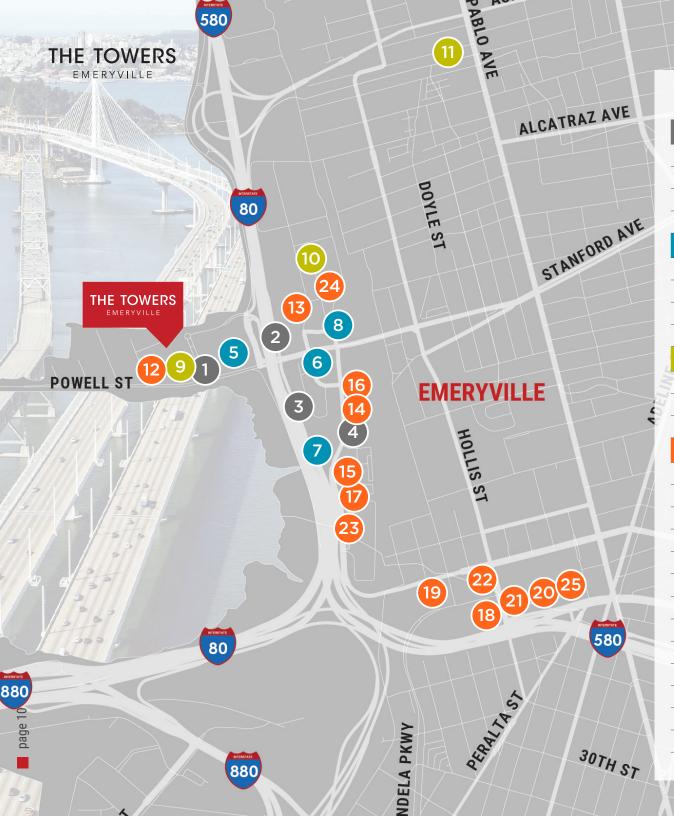

#### **FOODIE MAP**

|  |    | RESTAURANT NAME        | ADDRESS             |
|--|----|------------------------|---------------------|
|  | 1  | WALLY'S CAFÉ           | 3900 SAN PABLO AVE  |
|  | 2  | HONOR KITCHEN          | 1411 POWELL STREET  |
|  | 3  | TOWNHOUSE              | 5862 DOYLE STREET   |
|  | 4  | 900 GRAYSON            | 900 GRAYSON STREET  |
|  | 5  | JASMINE BLOSSOM        | 6520 HOLLIS STREET  |
|  | 6  | SPOON KOREAN           | 933 ASHBY AVENUE    |
|  | 7  | TRADER VIC'S           | 9 ANCHOR DRIVE      |
|  | 8  | ROBA'S PIZZA & PASTA   | 2320 POWELL STREET  |
|  | 9  | PUBLIC MARKET          | 5959 SHELLMOUND ST. |
|  | 10 | THE BUREAU 510         | 5800 HOLLIS STREET  |
|  | 11 | DOYLE STREET CAFÉ      | 5515 DOYLE STREET   |
|  | 12 | RUDY'S CAN'T FAIL CAFÉ | 4081 HOLLIS STREET  |
|  | 13 | WHY COOK CAFE          | 2000 POWELL STREET  |
|  | 14 | CHEVYS                 | 1890 POWELL STREET  |
|  | 15 | EMILIA'S PIZZERIA      | 2995 SHATTUCK AVE   |
|  | 16 | SHANGRI-LA VEGAN       | 4001 LINDEN STREET  |
|  | 17 | ROTTEN CITY PIZZA      | 6613 HOLLIS STREET  |
|  | 18 | NINA'S CAFÉ            | 2703 7TH STREET     |
|  | 19 | PARADISE PARK CAFÉ     | 6334 SAN PABLO AVE  |
|  | 20 | LOS CANTAROS TAQUERIA  | 4115 SAN PABLO AVE  |
|  | 21 | CASSAVE RESTAURANT     | 5412 SAN PABLO AVE  |
|  | 22 | DONUT FARM             | 6037 SAN PABLO AVE  |
|  | 23 | RIVA CUCINA            | 800 HEINZ AVE       |
|  | 24 | SIDESHOW KITCHEN       | 942 STANFORD AVE    |
|  | 25 | LOS MOLES              | 1320 65TH ST        |
|  | 26 | BRANCH LINE BAR        | 5885 HOLLIS ST      |
|  | 27 | PARADITA EATERY        | 5959 SHELLMOUND ST  |
|  | 28 | BEST COAST BURRITOS    | 1400 POWELL ST      |
|  |    |                        |                     |