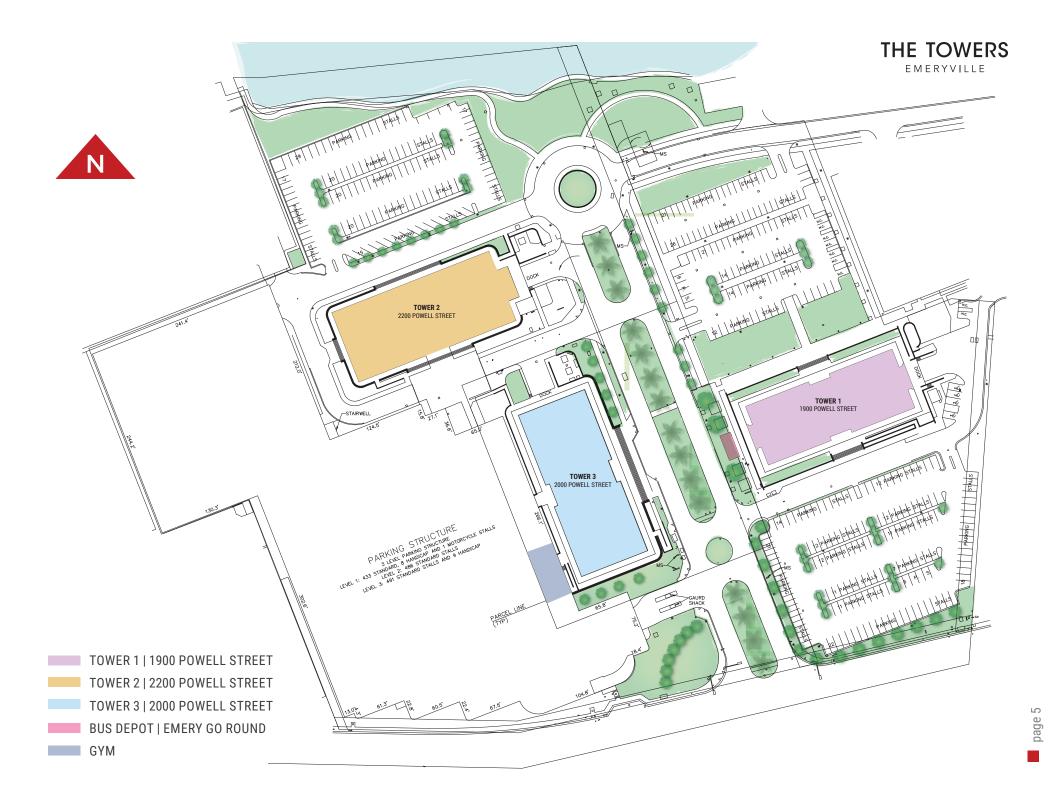

#### CLICK ON SUITE # TO ACCESS FLOOR PLAN

| TOWER | FLOOR | SUITE          | SF                                  | AVAILABLE | 360 TOUR                |
|-------|-------|----------------|-------------------------------------|-----------|-------------------------|
| 1     | 4     | <u>470</u>     | 1,434                               | Now       | <u>360°</u>             |
| 1     | 4     | <u>460</u>     | 1,857                               | Now       | <u>360°</u>             |
| 1     | 8     | <u>890</u>     | 2,019                               | Now       | <u>360°</u>             |
| 1     | 1     | <u>120</u>     | 2,504                               | Now       |                         |
| 1     | 8     | <u>810+840</u> | 5,245 ( Divisible to 2,302 & 2,943) | Now       | <u>360°</u> <u>360°</u> |
| 1     | 8     | <u>880</u>     | 6,200                               | Now       |                         |
| 1     | 9     | <u>900</u>     | 18,836                              | Now       | <u>360°</u>             |
| 1     | 10    | <u>1000</u>    | 18,836                              | Now       |                         |
| 1     | 11    | <u>1100</u>    | 18,836                              | Now       |                         |
| 1     | 3     | 300            | 19,032                              | Now       | <u>360°</u>             |