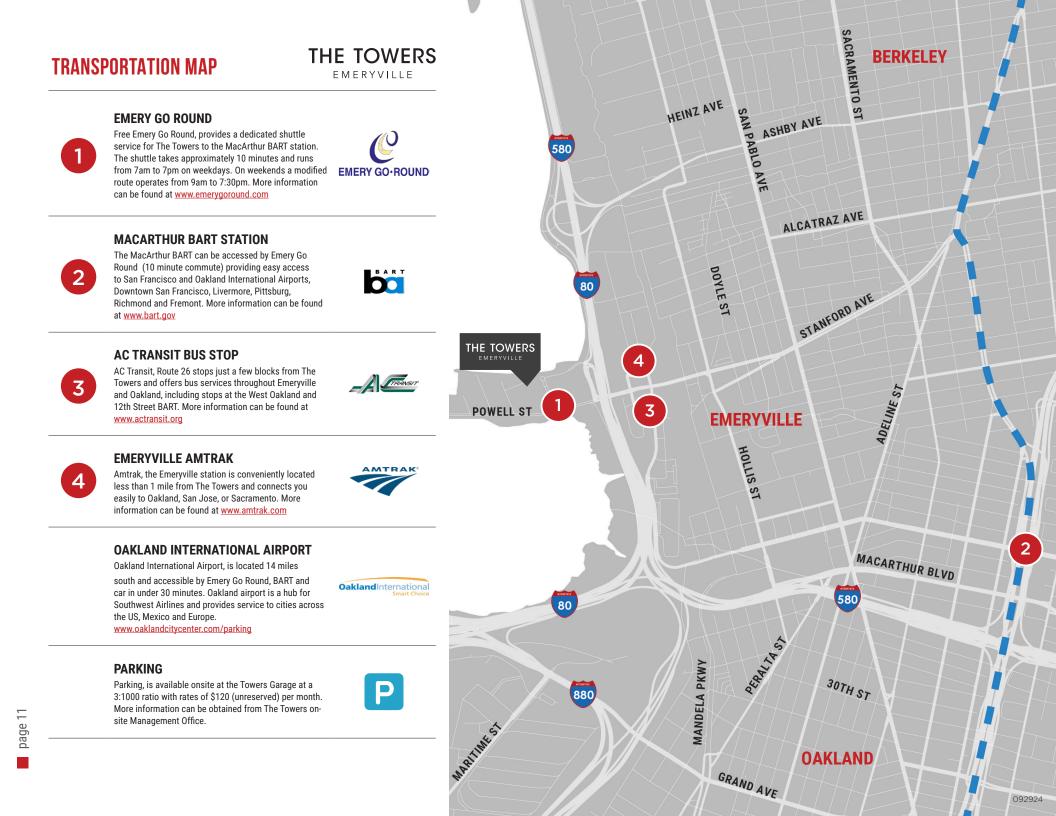

**Outdoor Employee Lounge Areas** 

- Free Express BART Shuttle
- 3:1,000 Secure Parking
  - - **Excellent Food and Retail Amenities**
    - Immediate Access to the Bay Trail
- **A** Bike Storage, Locker Rooms and Showers
- **Electric Vehicle Charging Stations**