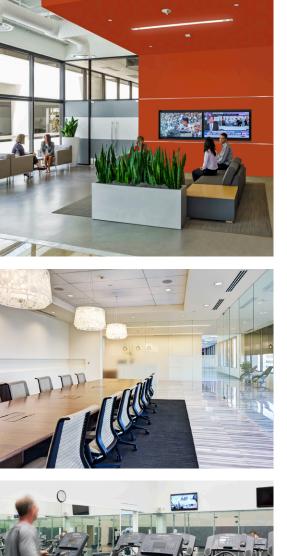

### **BUILDING AMENITIES**

State of the Art Tenant Lounge & Training Facility

Fitness Center/Gym - including indoor Basketball **€))**→)), court/full size Pickleball Court

仌

Fully Equipped Conference Center

#### STATE OF THE ART TENANT LOUNGE

The project boasts a modern tenant lounge with high-end finishes and a full time concierge staff. The lounge, in addition to the adjacent outdoor patio/ event space, hosts several tenant appreciation events throughout the year fostering a unique Towers tenant community. Prior tenant events include Cinco de Mayo banquet, Spring into Summer BBQ, Novemberfest party, Presidential Debate Watch Parties, Easter Egg Hunt and Valentine's Day Candy Bar, to name a few.