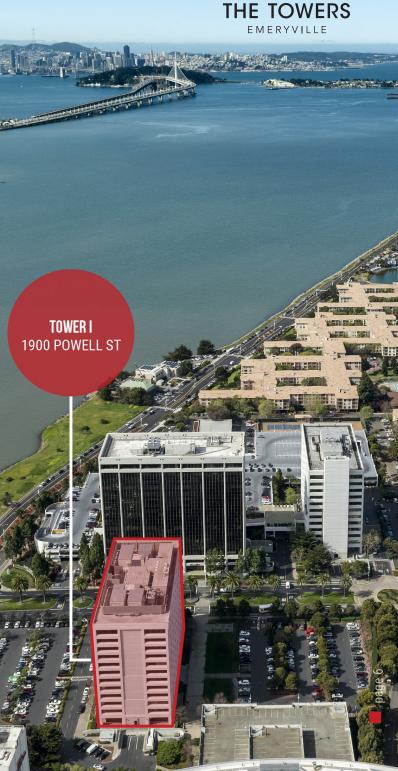

# 1900 POWELL ST THE TOWERS EMERYVILLE

Asset management by

Leasing by

93

### THE TOWERS - THE EAST BAY'S MOST ICONIC OFFICE DEVELOPMENT.

Featuring more than 800,000 square feet of office and retail space in three Class A high rises, The Towers is located on Emeryville's prestigious waterfront. Rising above the water's edge, The Towers provide tenants dramatic, unobstructed views of the San Francisco skyline, Bay Bridge, Golden Gate Bridge, Treasure Island, Mount Tamalpais and the Berkeley and Oakland Hills.