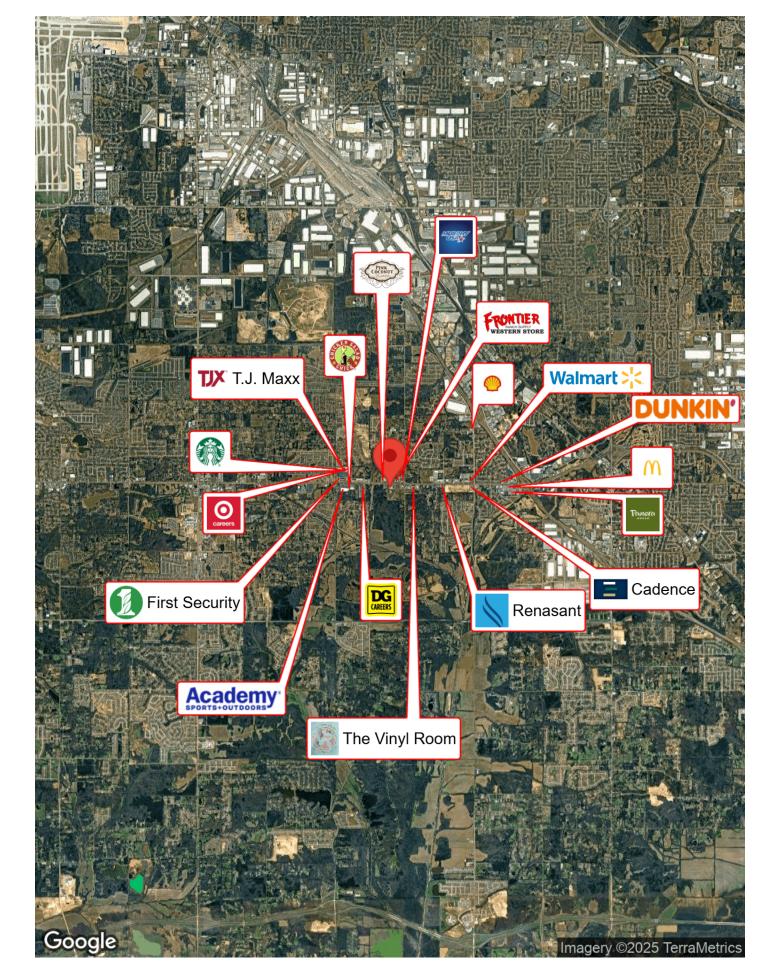

ty is zoned C-2 for various commercial uses and could be subdivided into two separate lots. There is approximately 200' of frontage on Goodman Road and approximately 180' of frontage on Bill Hughey Road. It is situated in a highly traveled area of Olive Branch that see approximately 43,000 cars per day. If you are looking for a retail/investment lot, give us a call today to discuss this opportunity!

#### **Location Overview**

This lot is located between a State Farm office and Quality Landscaping directly across from Frontier Western Wear. It is located approximately two miles from I-22/Hwy 78 and 6.25 miles from I-55.

### **Property Highlights**

- Can be subdivided into two separate lots
- Traffic Count: 43,000 CPD



### **BUSINESS MAP**

5771 GOODMAN ROAD, OLIVE BRANCH, MS 38654