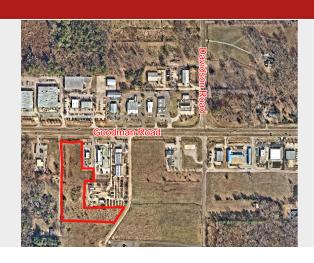

# 200' Goodman Road Frontage 180' Bill Hughey Frontage

# **Property Description**

For sale is approximately 4.99 +/- AC of commercial land that has been cleared and is ready for development. It located on the south side of Goodman Road at Bill Hughey Road in Olive Branch, MS. The property is zoned C-2 for various commercial uses and could be subdivided into two separate lots. There is approximately 200' of frontage on Goodman Road and approximately 180' of frontage on Bill Hughey Road. It is situated in a highly traveled area of Olive Branch that see approximately 43,000 cars per day. If you are looking for a retail/investment lot, give us a call today to discuss this opportunity!

#### **Location Overview**

This lot is located between a State Farm office and Quality Landscaping directly across from Frontier Western Wear. It is located approximately two miles from I-22/Hwy 78 and 6.25 miles from I-55.