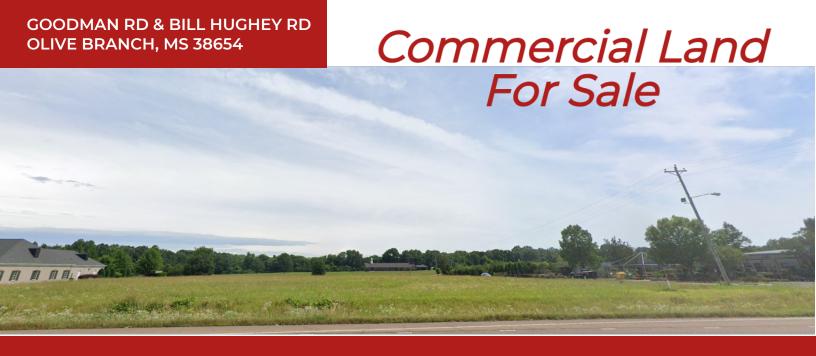

# 200' Goodman Road Frontage 180' Bill Hughey Frontage

# **Property Description**

For sale is approximately 4.99 +/- AC of commercial land that has been cleared and is ready for development. It located on the south side of Goodman Road at Bill Hughey Road in Olive Branch, MS. The property is zoned C-2 for various commercial uses and could be subdivided into two separate lots. There is approximately 200' of frontage on Goodman Road and approximately 180' of frontage on Bill Hughey Road. It is situated in a highly traveled area of Olive Branch that see approximately 43,000 cars per day. If you are looking for a retail/investment lot, give us a call today to discuss this opportunity!