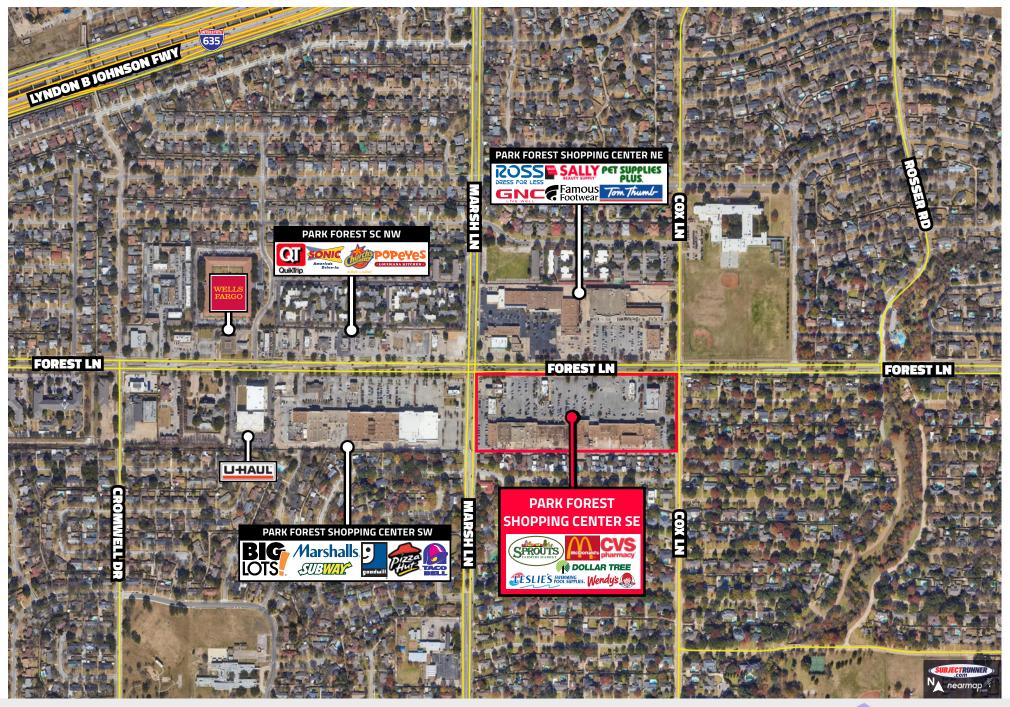

# PARK FOREST SE SHOPPING CENTER

11722-117770 Marsh Ln. 3750-3798 Forest Ln. Dallas, Texas 75229

## Retail For Lease

Nestled in the prestigious Park Forest area of North Dallas, Sabre Realty Management's tradition continues with a fabulous retail center. As the name indicates, Park Forest neighborhood is sheltered from the traffic but is still located on one of Dallas' major thoroughfares, Forest Lane, just east of Marsh.

#### **FEATURES**

Anchored by Sprouts