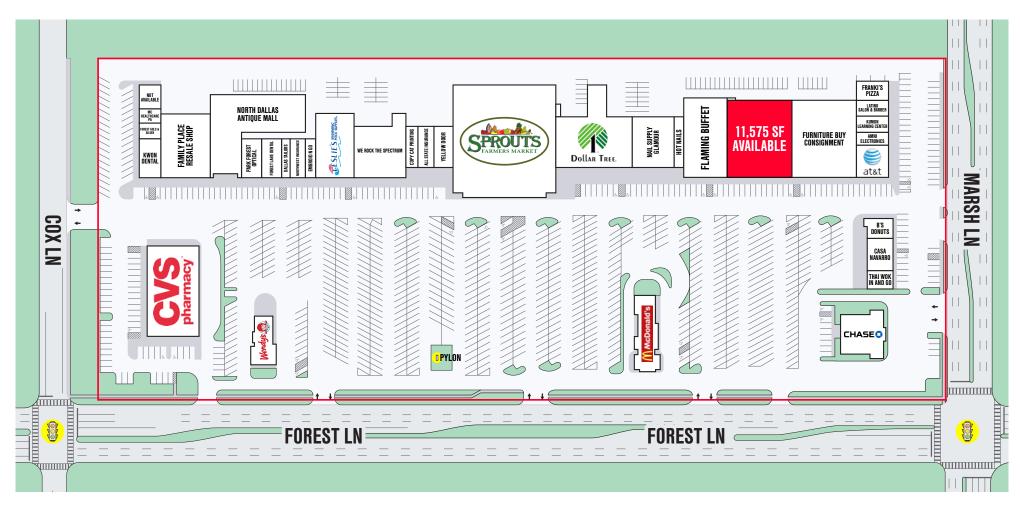

| SUITE | TENANT                    | SF        |
|-------|---------------------------|-----------|
| 202   | FRANKI'S PIZZA            | 1,450 SF  |
| A1    | LATINO SALON & BARBER     | 1,250 SF  |
| Α4    | KUMON LEARNING CENTER     | 1,250 SF  |
| A2    | AMNI ELECTRONICS          | 1,000 SF  |
| A3    | AT&T                      | 2,500 SF  |
| 212   | FURNITURE BUY CONSIGNMENT | 12,000 SF |
| 220   | AVAILABLE                 | 11,757 SF |
| 220CR | CAMERA ROOM               | 443 SF    |
| 228   | FLAMING BUFFET            | 9,000 SF  |
|       |                           |           |

| SUITE | TENANT               | SF        |
|-------|----------------------|-----------|
| 300   | HOT NAILS            | 1,200 SF  |
| 302   | NAIL SUPPLY GLAMOUR  | 1,600 SF  |
| 307   | DOLLAR TREE          | 11,100 SF |
| 317   | SPROUTS              | 27,270 SF |
| 326   | YELLOW DOOR          | 1,950 SF  |
| 328   | ALL STATE INSURANCE  | 1,625 SF  |
| 330   | COPY CAT PRINTING    | 1,300 SF  |
| 336   | WE ROCK THE SPECTRUM | 6,600 SF  |
|       | RISER ROOM           | 60 SF     |
| 340   | LESLIE'S POOL        | 5,990 SF  |
|       |                      |           |

| SUITE | TENANT                    | SF        |
|-------|---------------------------|-----------|
| 343   | EMBROID N GO              | 900 SF    |
| 345   | NORTHWEST INSURANCE       | 1,500 SF  |
| 346   | DALLAS TAILORS            | 900 SF    |
| 349   | FOREST LANE DENTAL        | 1,722 SF  |
| 350   | PARK FOREST OPTICAL       | 1,800 SF  |
| 353   | NORTH DALLAS ANTIQUE MALL | 12,500 SF |
| 354   | FAMILY PLACE RESALE       | 7,500 SF  |
| 364   | KWON DENTAL               | 1,671 SF  |
| 368   | FOREST GOLD & SILVER      | 833 SF    |
| 372   | MC HEALTHCARE PA          | 750 SF    |
|       |                           |           |

| SUITE  | TENANT             | SF        |
|--------|--------------------|-----------|
| 374    | NOT AVAILABLE      | 1,210 SF  |
|        | HALL               | 436 SF    |
| 11738B | B'S DONUTS         | 2,000 SF  |
| 11742A | CASA NAVARRO       | 2,000 SF  |
| 11742B | THAI WOK IN AND GO | 1,200 SF  |
| 11770  | CHASE BANK         | 4,500 SF  |
| 3750   | MCDONALDS          | 3,861 SF  |
| 3790   | WENDYS             | 2,938 SF  |
| 3798   | CVS PHARMACY       | 10,908 SF |
|        | ·                  |           |