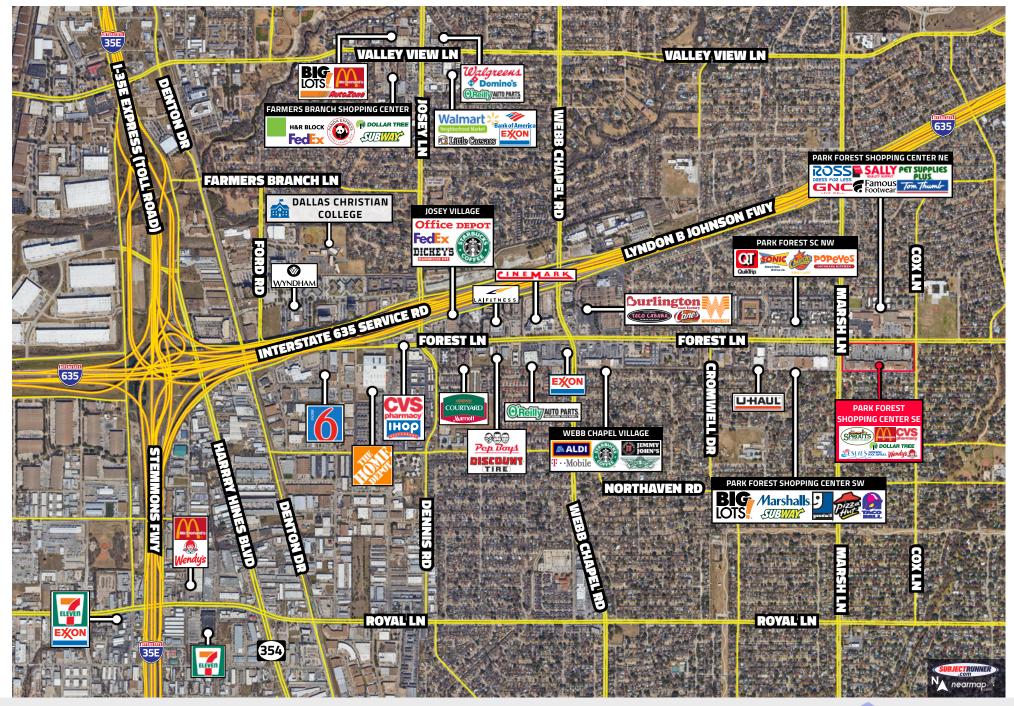

## Retail For Lease

Nestled in the prestigious Park Forest area of North Dallas, Sabre Realty Management's tradition continues with a fabulous retail center. As the name indicates, Park Forest neighborhood is sheltered from the traffic but is still located on one of Dallas' major thoroughfares, Forest Lane, just east of Marsh.

Close to the Dallas North Tollway and the Interstate Highway 635.