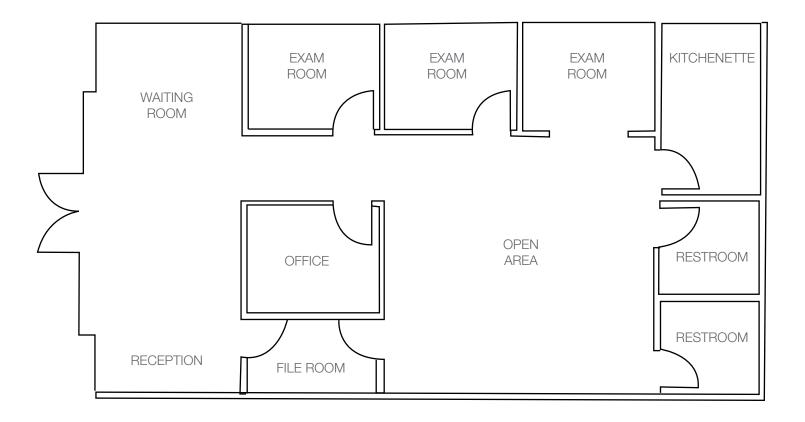

## Suite A - 1,476 SF

- High Ceilings
- 2 ADA Compliant Restrooms
- Reception
- 4 Offices/Exam Rooms
- Kitchenette
- File Room