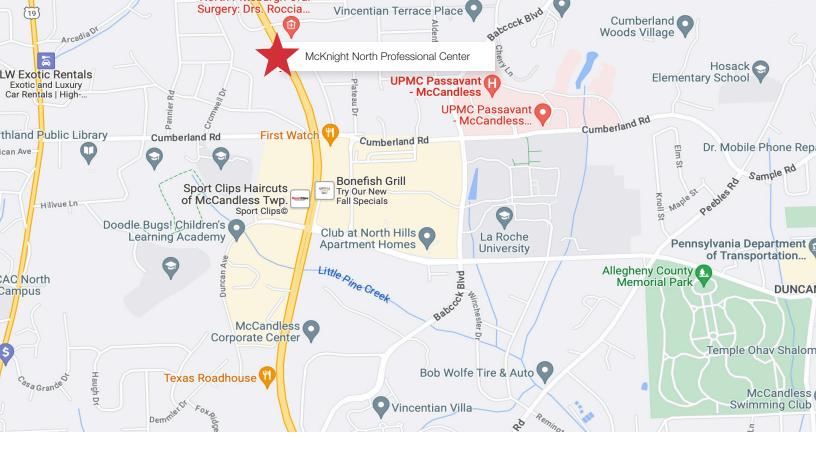

## McKnight North Professional Center

9365 McKnight Road, Pittsburgh, PA 15237

### **Nearby Amenities**

- Conveniently Located for Mass Transit (Easy Access to the Bus Line with Just a 15 Minute Commute to Downtown Pittsburgh)
- Short Drive to McCandless Crossing & Ross Park Mall Amenities
- 5 Minute Drive to UPMC Passavant Hospital in McCandless
- Easy Access to Route 19 & I-279