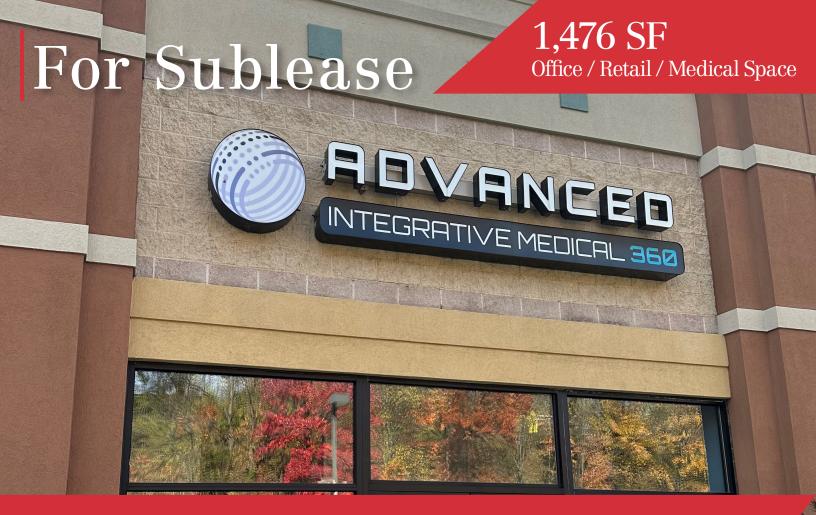

## McKnight North Professional Center

9365 McKnight Road, Pittsburgh, PA 15237

#### **Property Features**

- Mixed-Use Property (Office, Retail, Medical)
- Abundant Parking
- Highly Visible Location Along McKnight Corridor
- Dedicated & Experienced On-Site Maintenance & Property Management
- Term Through June 30, 2025

## Suite A - 1,476 SF

- High Ceilings
- 2 ADA Compliant Restrooms
- Reception
- 4 Offices/Exam Rooms
- Kitchenette
- File Room