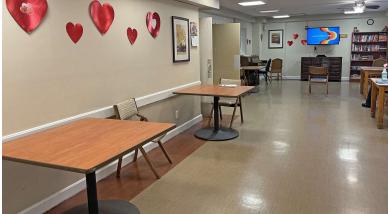

## **Property Highlights**

- 46 units / 92 beds
- Total of 30,000± SF in two-story building
- Built in 1955, with additions built in 1970's and 1996 (activity room)
- Roof replaced in 2020
- 3.82± acres
- Zoned RE-2 & R-200
- Excellent location in suburban area of Silver Spring
- To be delivered vacant and without licenses