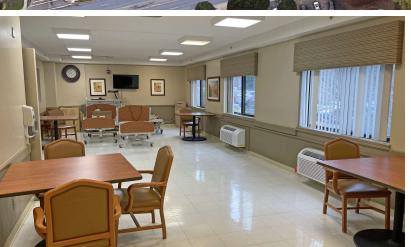

## **Property Highlights**

- 46 units / 92 beds
- Total of 30,000± SF in two-story building
- Built in 1955, with additions built in 1970's and 1996 (activity room)
- Roof replaced in 2020
- 3.82± acres
- Zoned RE-2 & R-200
- Excellent location in suburban area of Silver Spring
- To be delivered vacant and without licenses