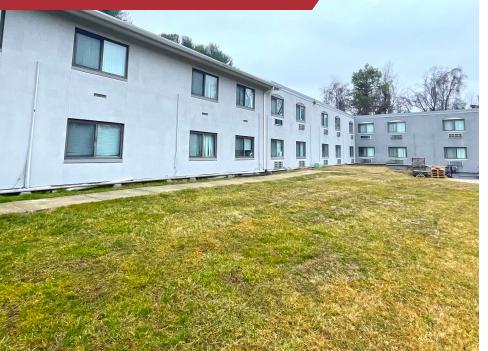

## **Property Highlights**

- 46 units / 92 beds
- Total of 30,000± SF in two-story building
- Built in 1955, with additions built in 1970's and 1996 (activity room)
- Roof replaced in 2020
- 3.82± acres
- Zoned RE-2 & R-200
- Excellent location in suburban area of Silver Spring
- To be delivered vacant and without licenses