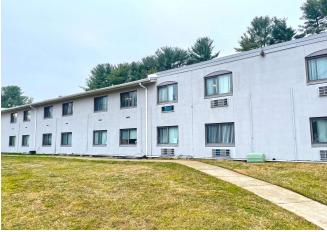

## **Property Highlights**

- 46 units / 92 beds
- Total of 30,000± SF in two-story building
- Built in 1955, with additions built in 1970's and 1996 (activity room)
- Roof replaced in 2020
- 3.82± acres
- Zoned RE-2 & R-200
- Excellent location in suburban area of Silver Spring
- To be delivered vacant and without licenses