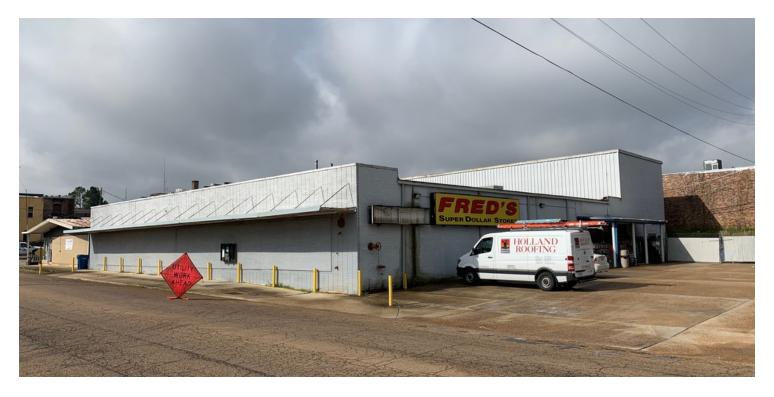

#### **LOCATION OVERVIEW**

This former Fred's location is being marketed FOR SALE immediately. This is a well positioned retail asset within the main commercial corridor of Aberdeen.

Available SF:

**Building Size:** 11,031 SF

Price / SF: \$31.73

Video:

Click Here

Aberdeen, MS 39730

| POPULATION                            | 1 MILE            | 5 MILES              | 10 MILES              |
|---------------------------------------|-------------------|----------------------|-----------------------|
| Total population                      | 1,356             | 8,991                | 15,086                |
| Median age                            | 36.1              | 36.4                 | 37.2                  |
| Median age (Male)                     | 31.4              | 32.3                 | 35.0                  |
| Median age (Female)                   | 39.4              | 39.2                 | 38.8                  |
|                                       |                   |                      |                       |
| HOUSEHOLDS & INCOME                   | 1 MILE            | 5 MILES              | 10 MILES              |
| HOUSEHOLDS & INCOME  Total households | <b>1 MILE</b> 529 | <b>5 MILES</b> 3,519 | <b>10 MILES</b> 5,873 |
|                                       |                   |                      |                       |
| Total households                      | 529               | 3,519                | 5,873                 |