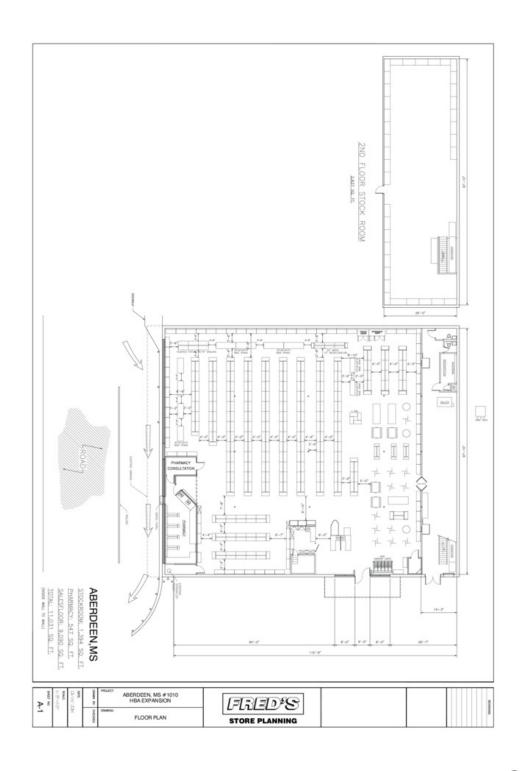

#### **LOCATION OVERVIEW**

This former Fred's location is being marketed FOR SALE immediately. This is a well positioned retail asset within the main commercial corridor of Aberdeen.

Available SF:

**Building Size:** 11,031 SF