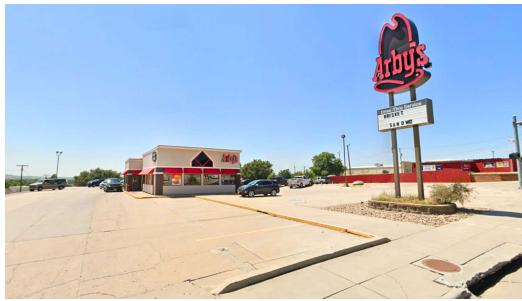

#### PROPERTY DESCRIPTION

An exceptional restaurant opportunity located in the heart of McCook, NE. This free-standing building, situated on a prime corner lot features a drive-through, signage, and excellent visibility from the main freeway. Perfectly positioned for success, this property offers unparalleled exposure and easy access for customers.

#### **LOCATION DESCRIPTION**

This property is situated at the highly trafficked southeast corner of West B Street and West 10th Street, on the main thoroughfare of McCook, Nebraska.