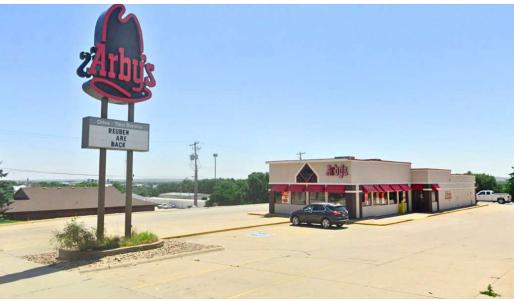

#### PROPERTY DESCRIPTION

An exceptional restaurant opportunity located in the heart of McCook, NE. This free-standing building, situated on a prime corner lot features a drive-through, signage, and excellent visibility from the main freeway. Perfectly positioned for success, this property offers unparalleled exposure and easy access for customers.

#### **LOCATION DESCRIPTION**

This property is situated at the highly trafficked southeast corner of West B Street and West 10th Street, on the main thoroughfare of McCook, Nebraska.