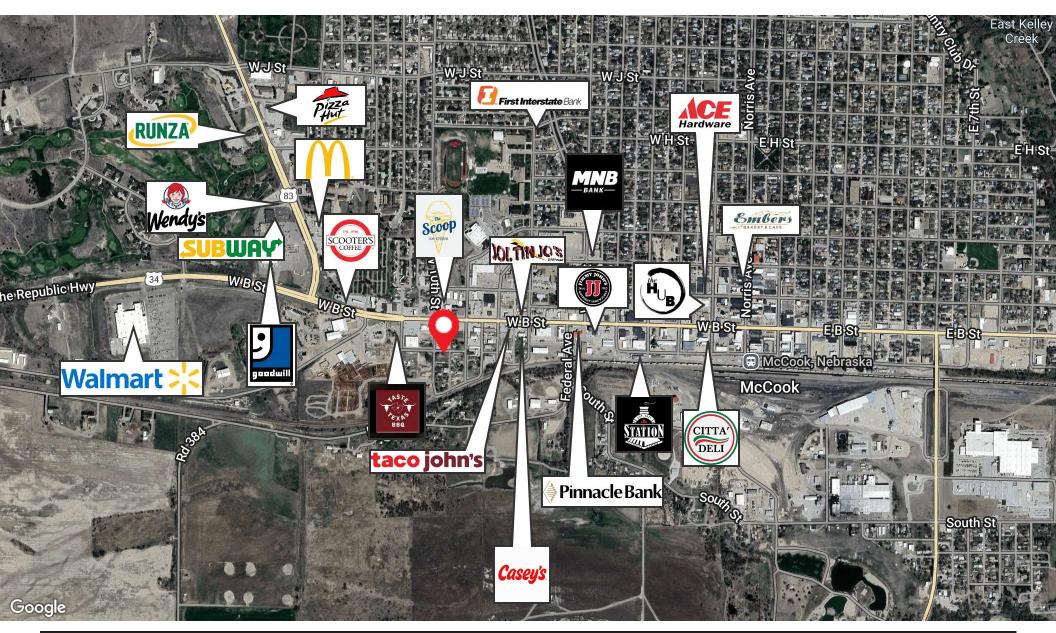

#### **LOCATION DESCRIPTION**

This property is situated at the highly trafficked southeast corner of West B Street and West 10th Street, on the main thoroughfare of McCook, Nebraska.