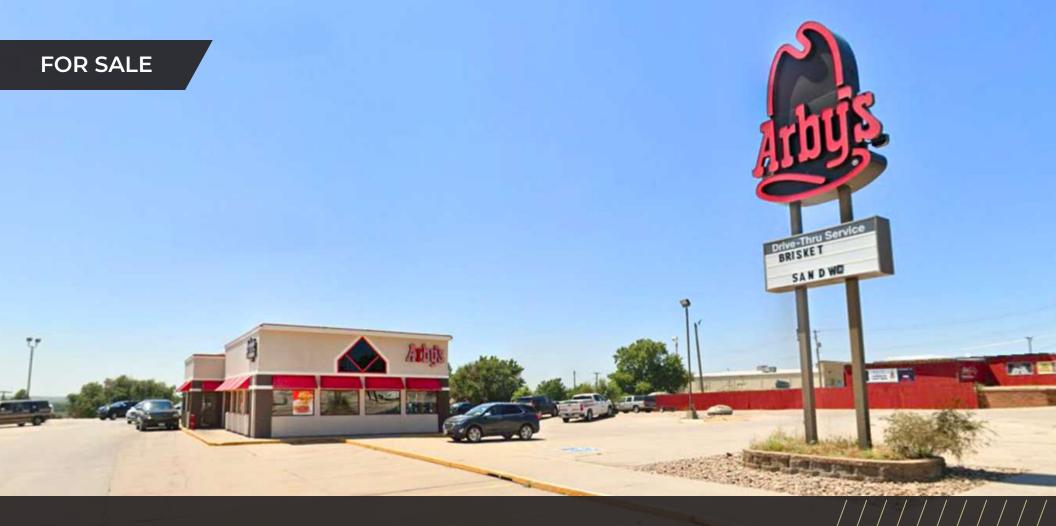

# **ARBY'S - MCCOOK**

900 West B Street, McCook, NE 69001

SETH V. CAMPBELL TANNER SHERMAN

President Senior Associate 402.214.6106 402.744.6212

Seth@CampbellDana.com Tanner@CampbellDana.com

900 WEST B STREET, MCCOOK, NE 69001

#### PROPERTY DESCRIPTION

An exceptional restaurant opportunity located in the heart of McCook, NE. This free-standing building, situated on a prime corner lot features a drive-through, signage, and excellent visibility from the main freeway. Perfectly positioned for success, this property offers unparalleled exposure and easy access for customers.