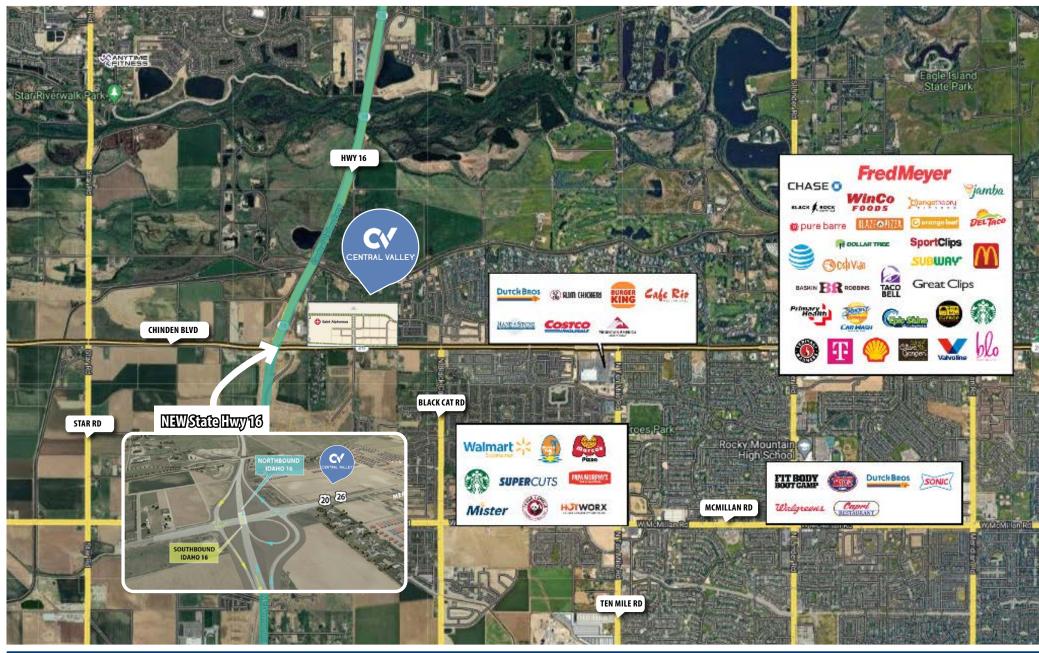

## 🖈 ніднііднтя

Located in the path of growth along Chinden Blvd.

Adjacent to the future St. Alphonsus outpatient center.

High traffic retail, Costco, Winco, and Fred Meyer within three miles.

Master planned development with office, medical, residential, and retail uses.

Close proximity to SpurWing Golf Course, the premier subdivisions of SpurWing Greens, BainBridge, and The Oaks, GemPrep K-12, Pleasant View Elementary, Heritage Middle School, and Rocky Mountain High.