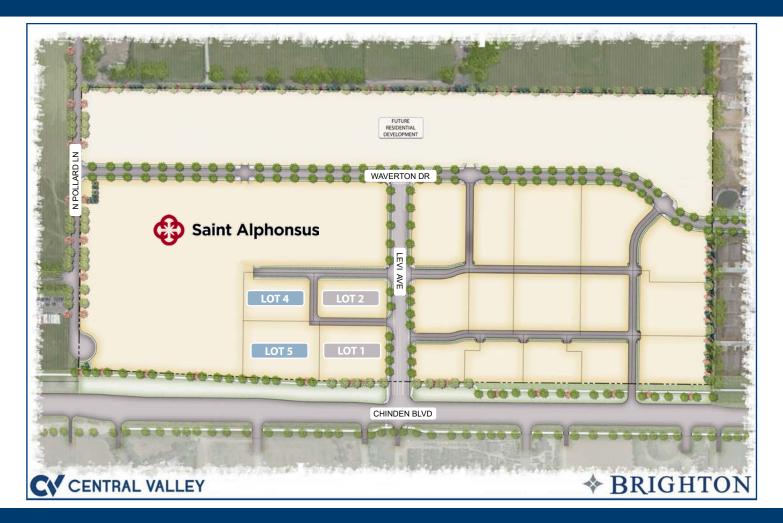

### DETAILS

SUBMARKET: North Meridian

- ADDRESS: 6489, 6465,6513, 6537 N. Levi Avenue Meridian, ID 83646
- **ZONING:** C-G, General Commercial
- AVAILABLE: See Next Page
- **PRICING:** See Next Page

## 🖈 ніднііднтя

Located in the path of growth along Chinden Blvd.

Adjacent to the future St. Alphonsus outpatient center.

High traffic retail, Costco, Winco, and Fred Meyer within three miles.

Master planned development with office, medical, residential, and retail uses.

# \* BRIGHTON

COMMERCIAL LOTS IN NORTH MERIDIAN

| LOTS  | ADDRESS          | LOT SIZE | SALE PRICE  | PRICE/SF | LEASE RATE    |
|-------|------------------|----------|-------------|----------|---------------|
| LOT 1 | 6465 N. LEVI AVE | 1.56 AC  |             | SOLD     |               |
| LOT 2 | 6537 N. LEVI AVE | 1.39 AC  |             | SOLD     |               |
| LOT 4 | 6513 N. LEVI AVE | 1.33 AC  | \$1,332,500 | \$23.00  | CONTACT AGENT |
| LOT 5 | 6489 N. LEVI AVE | 1.73 AC  | \$1,883,970 | \$25.00  | CONTACT AGENT |