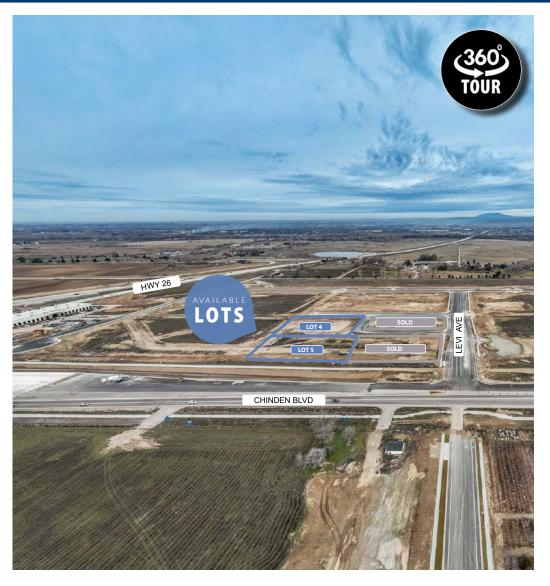

# \* BRIGHTON

COMMERCIAL LOTS IN NORTH MERIDIAN

| LOTS  | ADDRESS          | LOT SIZE | SALE PRICE  | PRICE/SF | LEASE RATE    |
|-------|------------------|----------|-------------|----------|---------------|
| LOT 1 | 6465 N. LEVI AVE | 1.56 AC  |             | SOLD     |               |
| LOT 2 | 6537 N. LEVI AVE | 1.39 AC  |             | SOLD     |               |
| LOT 4 | 6513 N. LEVI AVE | 1.33 AC  | \$1,332,500 | \$23.00  | CONTACT AGENT |
| LOT 5 | 6489 N. LEVI AVE | 1.73 AC  | \$1,883,970 | \$25.00  | CONTACT AGENT |