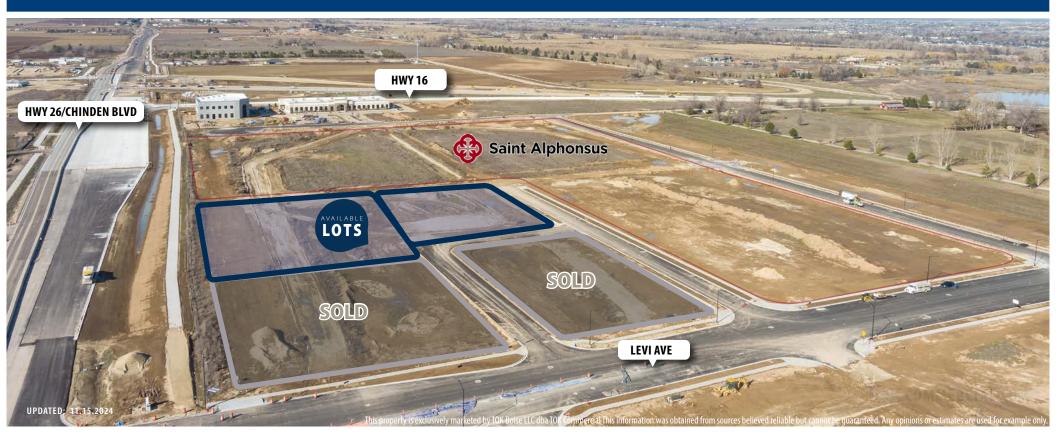

## 🖈 ніднііднтя

Located in the path of growth along Chinden Blvd.

Adjacent to the future St. Alphonsus outpatient center.

High traffic retail, Costco, Winco, and Fred Meyer within three miles.

Master planned development with office, medical, residential, and retail uses.

Close proximity to SpurWing Golf Course, the premier subdivisions of SpurWing Greens, BainBridge, and The Oaks, GemPrep K-12, Pleasant View Elementary, Heritage Middle School, and Rocky Mountain High.

# \* BRIGHTON

COMMERCIAL LOTS IN NORTH MERIDIAN

| LOTS  | ADDRESS          | LOT SIZE | SALE PRICE  | PRICE/SF | LEASE RATE    |
|-------|------------------|----------|-------------|----------|---------------|
| LOT 1 | 6465 N. LEVI AVE | 1.56 AC  |             | SOLD     |               |
| LOT 2 | 6537 N. LEVI AVE | 1.39 AC  |             | SOLD     |               |
| LOT 4 | 6513 N. LEVI AVE | 1.33 AC  | \$1,332,500 | \$23.00  | CONTACT AGENT |
| LOT 5 | 6489 N. LEVI AVE | 1.73 AC  | \$1,883,970 | \$25.00  | CONTACT AGENT |