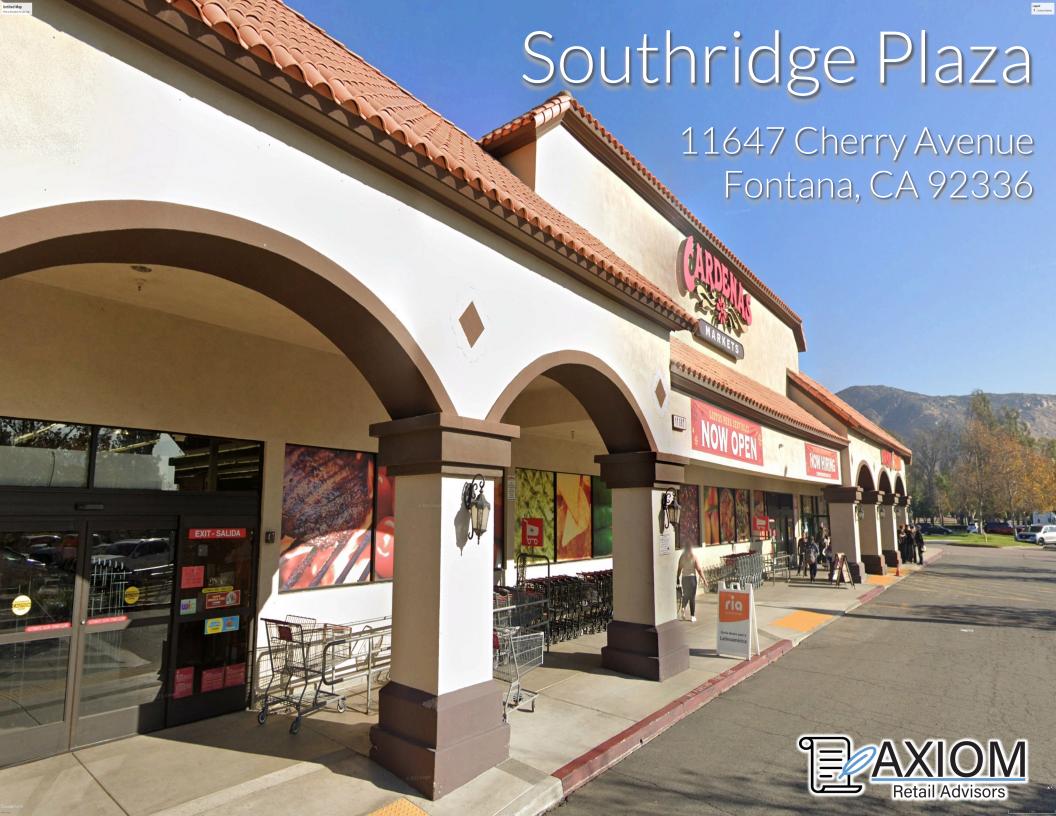

### For Lease Southridge Plaza

# 11647 Cherry Avenue Fontana, CA 92337

#### Property Highlights:

- Anchored by Cardenas, Rite Aid, and Family Dollar
- Other supporting tenants include: Auto Zone, McDonalds, Round Table Pizza, Waba Grill, Pizza Hut, H&R Block, Wingstop, and many more!
- · Serves Southridge Master planned community
- Easily accessible from I-10, I-15 and 60 Fwys
- In-fill demographics with population of approximately 16,208 in 1 mile
- Solid household income of approximately \$111,512 in 1 mile