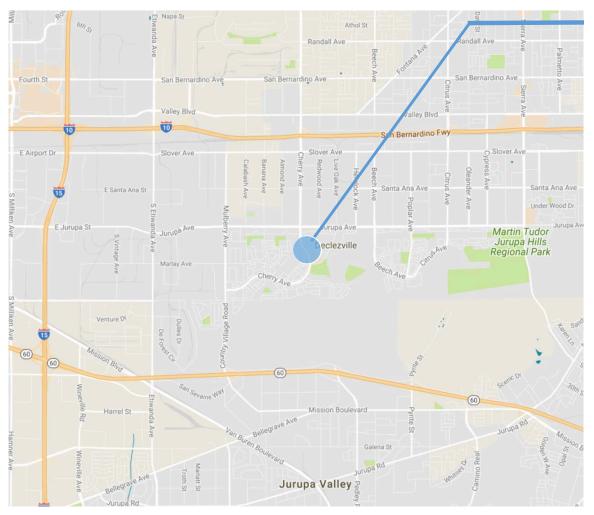

#### Property Highlights:

- Anchored by Cardenas, Rite Aid, and Family Dollar
- Other supporting tenants include: Auto Zone, McDonalds, Round Table Pizza, Waba Grill, Pizza Hut, H&R Block, Wingstop, and many more!
- · Serves Southridge Master planned community
- Easily accessible from I-10, I-15 and 60 Fwys
- In-fill demographics with population of approximately 16,208 in 1 mile
- Solid household income of approximately \$111,512 in 1 mile