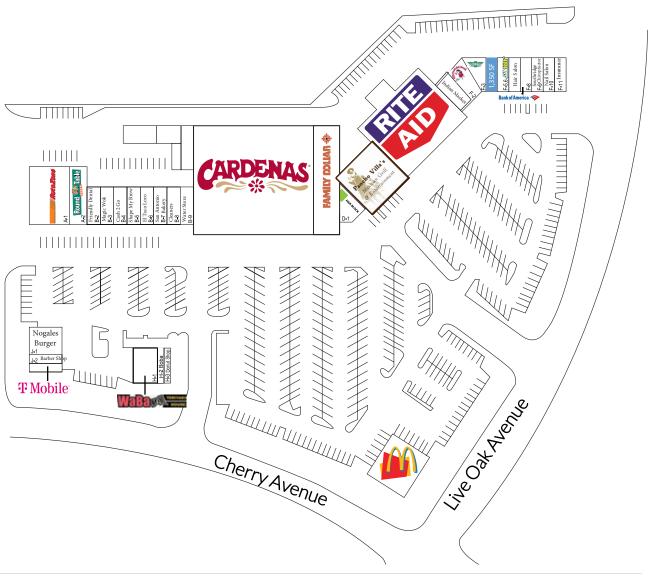

#### Property Highlights:

- Anchored by Cardenas, Rite Aid, and Family Dollar
- Other supporting tenants include: Auto Zone, McDonalds, Round Table Pizza, Waba Grill, Pizza Hut, H&R Block, Wingstop, and many more!
- · Serves Southridge Master planned community
- Easily accessible from I-10, I-15 and 60 Fwys
- In-fill demographics with population of approximately 16,208 in 1 mile
- Solid household income of approximately \$111,512 in 1 mile