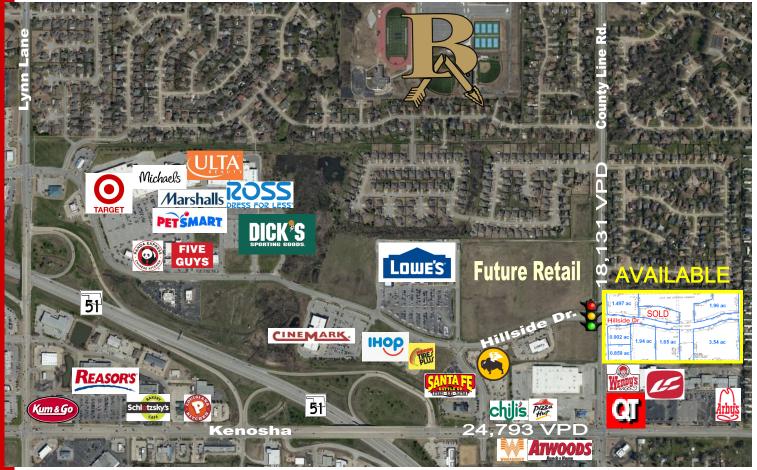

## Retail & Office Sites Available FOR SALE

E. Hillside Dr. & County Line Rd

www.walmancommercial.com

918-481-8888

### **High Visibility on County Line Rd.**

- 3 pad sites available on signalized intersection of Hillside Dr. and County Line Rd.
- Located 1 mile south of the largest High School in Oklahoma.
- Trade area includes multiple national retailers and restaurants.
- Easy access to HWY 51

#### **DEMOGRAPHICS**

MILE RADIUS 1 3 5

Population: 6,165 48,601 119,948 Households: 2,215 17,820 43,188 Avg. Income: \$70,801 \$78,468 \$84,378

Traffic Counts: County Line Rd. — 18,131 vpd
Kenosha — 24,739 vpd