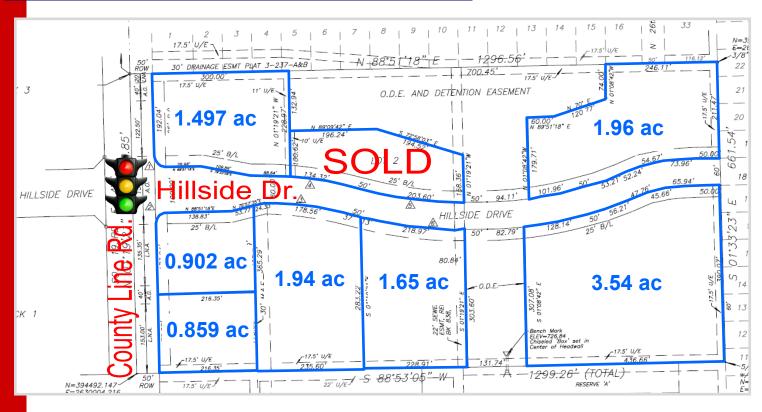

# Retail Pad Sites Available FOR SALE

E. Hillside Dr. & County Line Rd

www.walmancommercial.com

918-481-8888

### **High Visibility on County Line Rd.**

- 3 pad sites available on signalized intersection of Hillside Dr. and County Line Rd.
- Located 1 mile south of the largest High School in Oklahoma.
- Trade area includes multiple national retailers and restaurants.
- Easy access to HWY 51