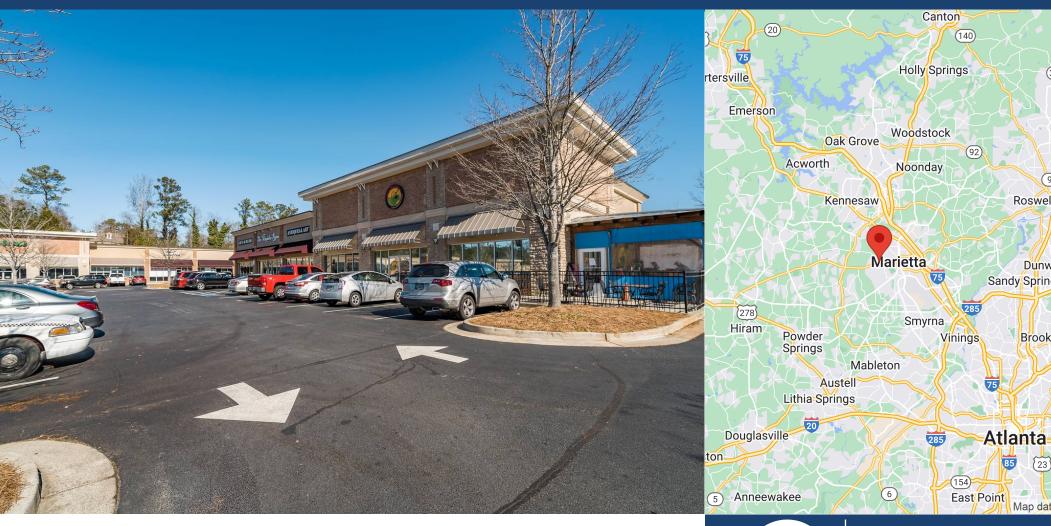

## **BURNT HICKORY VILLAGE**

800 WHITLOCK AVENUE NW // MARIETTA, GA 30064

OWNED GLA 56,680 SF TRAFFIC COUNTS I-75: 27,000 VPD 
 DEMOGRAPHICS
 3 MILE
 5 MILE
 10 MILE

 Population
 54,914
 172,831
 700,168

 Avg Income
 \$100,113
 \$92,644
 \$111,438

Burnt Hickory Village is an upscale retail shopping center with a vibrant mix of unique tenants. Located just minutes from I-75, it is ideally situated between Marietta high school (2,500+ students) and downtown Marietta. This shopping center benefits from the dense residential neighborhoods surrounding the property as well as nearby national tenants Kroger, McDonalds and Dollar Tree.