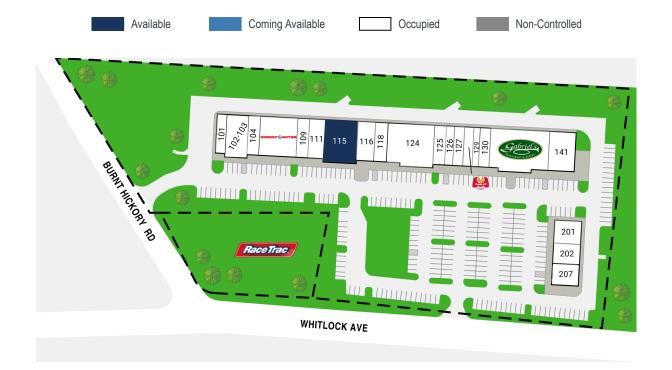

## **BURNT HICKORY VILLAGE**

800 WHITLOCK AVENUE NW // MARIETTA, GA 30064

| SUITE#  | Tenant Name           | GLA(SF)  |
|---------|-----------------------|----------|
| 115     | AVAILABLE             | 4,800 SF |
|         |                       |          |
| SUITE#  | Tenant Name           | GLA(SF)  |
| 101     | GRAPE CLEANERS        | 1,540 SF |
| 102-103 | WINGZ ON WHEELZ       | 3,200 SF |
| 104     | MOM AND PUPS          | 1,500 SF |
| 106     | WORKOUT ANYTIME       | 6,750 SF |
| 111     | URBAN RENEWAL         | 2,250 SF |
| 116     | MARIETTA PERKS        | 2,250 SF |
| 118     | HOTWORX               | 1,764 SF |
| 124     | MARIETTA MELT YARD    | 6,800 SF |
| 125     | BAILEY BEAUTY         | 1,500 SF |
| 126     | BUTCHER ON WHITLOCK   | 1,200 SF |
| 127     | DRINK ALKA            | 1,275 SF |
| 128     | MARCOS PIZZA          | 1,425 SF |
| 129     | CAROLINA HEMP COMPANY | 940 SF   |
| 130     | DANG NAILS            | 1,200 SF |
| 135     | GABRIEL'S BAKERY      | 8,400 SF |
| 141     | IMPACT MARTIAL ARTS   | 3,900 SF |
| 201     | BRIDES BY NONA        | 2,051 SF |
| 202     | HICKORY AND HOUSTONS  | 2,018 SF |
| 207     | MAMITACO              | 2,000 SF |