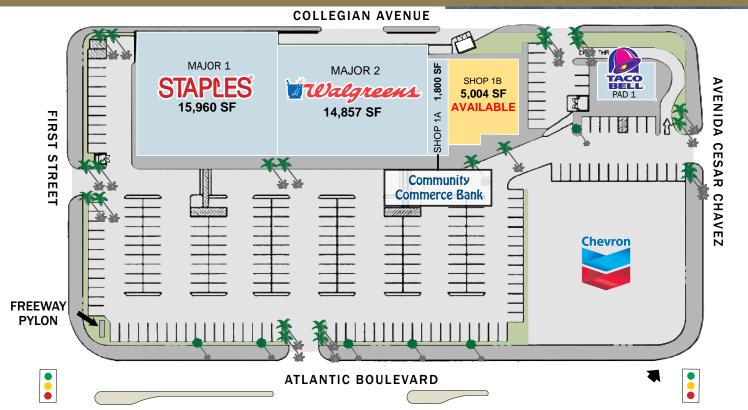

## **RETAIL SPACE FOR LEASE** 5,004 SF END CAP

#### 60 FREEWAY AND ATLANTIC BLVD., MONTEREY PARK, CA

Monterey Park Village Shopping Center is centrally located adjacent to the 60 Freeway on Atlantic Blvd, a major north/south retail throughfare in the densely populated Monterey Park Trade Area. 732,000 people live within a 5-mile radius of the Shopping Center and 3.2 million people live within a 10-mile radius of the Shopping Center. The Center also has a significant regional presence, as it is situated with easy on and off access to the Atlantic Blvd 60-Freeway Interchange. The 60 freeway is a major highway that brings an expansive customer base to the Shopping Center, ranging west to East Los Angeles and Downtown Los Angeles (only 6 miles away) and East to the cities of Montebello and El Monte. The average daily traffic count on the 60 Freeway is 248,000 vehicles, and on Atlantic Blvd is 42,000 vehicles. Included with this opportunity is the option to be on the Monterey Park Village Shopping Center's freeway visible Pylon Sign, adding significant tenant exposure.

### 60 FREEWAY AND ATLANTIC BLVD., MONTEREY PARK, CA

- ➤ Located at the entrance of the 300,000 S.F. Atlantic Boulevard retail district.
- > Consistently one of the top 10 most visited Staples stores in California.
- > 42,000 vehicles pass by the shopping center daily.