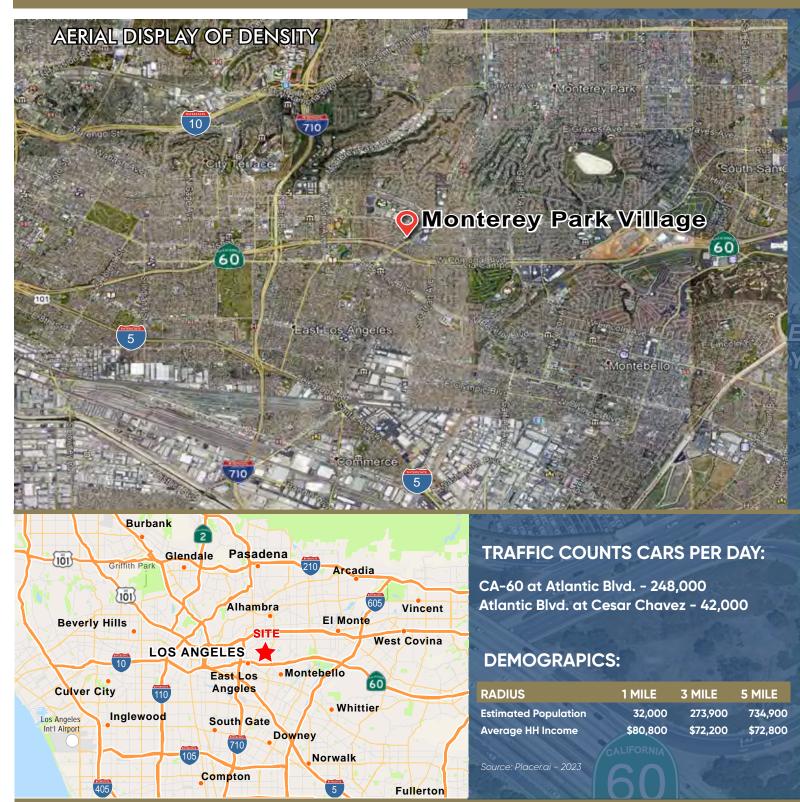

#### 60 FREEWAY AND ATLANTIC BLVD., MONTEREY PARK, CA

Monterey Park Village Shopping Center is centrally located adjacent to the 60 Freeway on Atlantic Blvd, a major north/south retail throughfare in the densely populated Monterey Park Trade Area. 732,000 people live within a 5-mile radius of the Shopping Center and 3.2 million people live within a 10-mile radius of the Shopping Center. The Center also has a significant regional presence, as it is situated with easy on and off access to the Atlantic Blvd 60-Freeway Interchange. The 60 freeway is a major highway that brings an expansive customer base to the Shopping Center, ranging west to East Los Angeles and Downtown Los Angeles (only 6 miles away) and East to the cities of Montebello and El Monte. The average daily traffic count on the 60 Freeway is 248,000 vehicles, and on Atlantic Blvd is 42,000 vehicles. Included with this opportunity is the option to be on the Monterey Park Village Shopping Center's freeway visible Pylon Sign, adding significant tenant exposure.