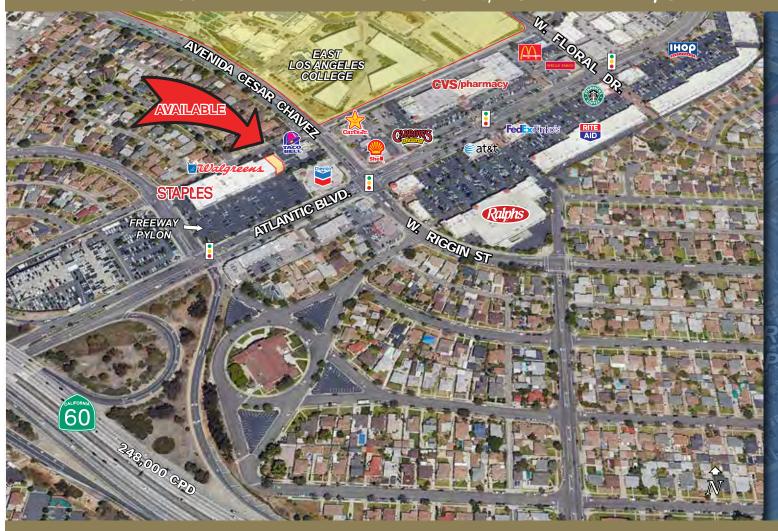

#### 60 FREEWAY AND ATLANTIC BLVD., MONTEREY PARK, CA

Monterey Park Village Shopping Center is centrally located adjacent to the 60 Freeway on Atlantic Blvd, a major north/south retail throughfare in the densely populated Monterey Park Trade Area. 732,000 people live within a 5-mile radius of the Shopping Center and 3.2 million people live within a 10-mile radius of the Shopping Center. The Center also has a significant regional presence, as it is situated with easy on and off access to the Atlantic Blvd 60-Freeway Interchange. The 60 freeway is a major highway that brings an expansive customer base to the Shopping Center, ranging west to East Los Angeles and Downtown Los Angeles (only 6 miles away) and East to the cities of Montebello and El Monte. The average daily traffic count on the 60 Freeway is 248,000 vehicles, and on Atlantic Blvd is 42,000 vehicles. Included with this opportunity is the option to be on the Monterey Park Village Shopping Center's freeway visible Pylon Sign, adding significant tenant exposure.

### 60 FREEWAY AND ATLANTIC BLVD., MONTEREY PARK, CA

- ➤ Located at the entrance of the 300,000 S.F. Atlantic Boulevard retail district.
- > Consistently one of the top 10 most visited Staples stores in California.
- > 42,000 vehicles pass by the shopping center daily.