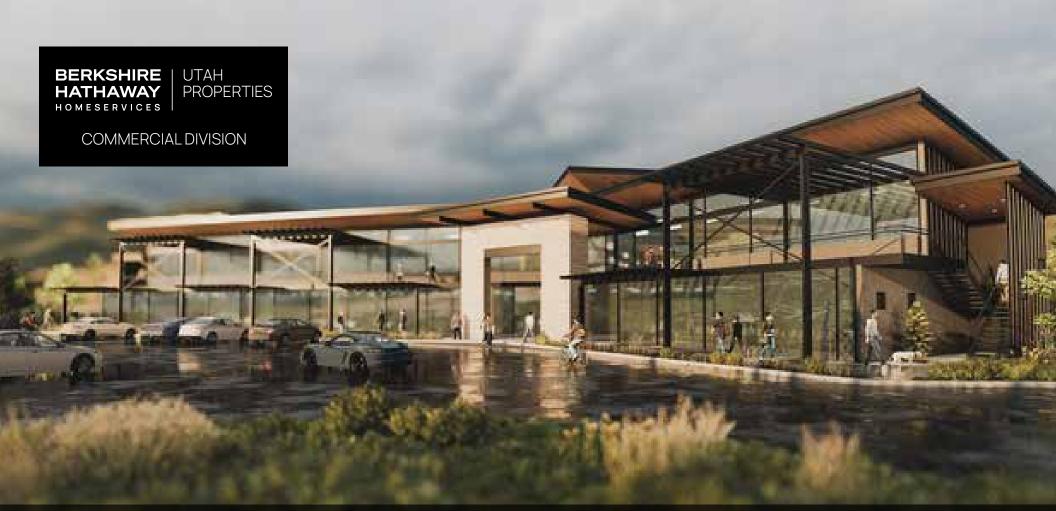

# 1141 W LORI LANE | KAMAS, UTAH

Retail, Restaurant Space Available for Lease

## JORDANELLE 1141 W LORI LANE I KAMAS, UTAH

1141 W Lori Lane is a **land lease or a build to suit property**. This is prime commercial retail, restaurant site available for lease. This property is one mile east of Park City in the center of Wasatch County's rapid development. Poised to serve the growing commercial demand of Park City, Hideout, and Kamas communities. This site has drive-thru restaurant potential. Shadow anchored by Park East Village Mixed-use center. Estimated delivery in 2026. Contact list agent for info.