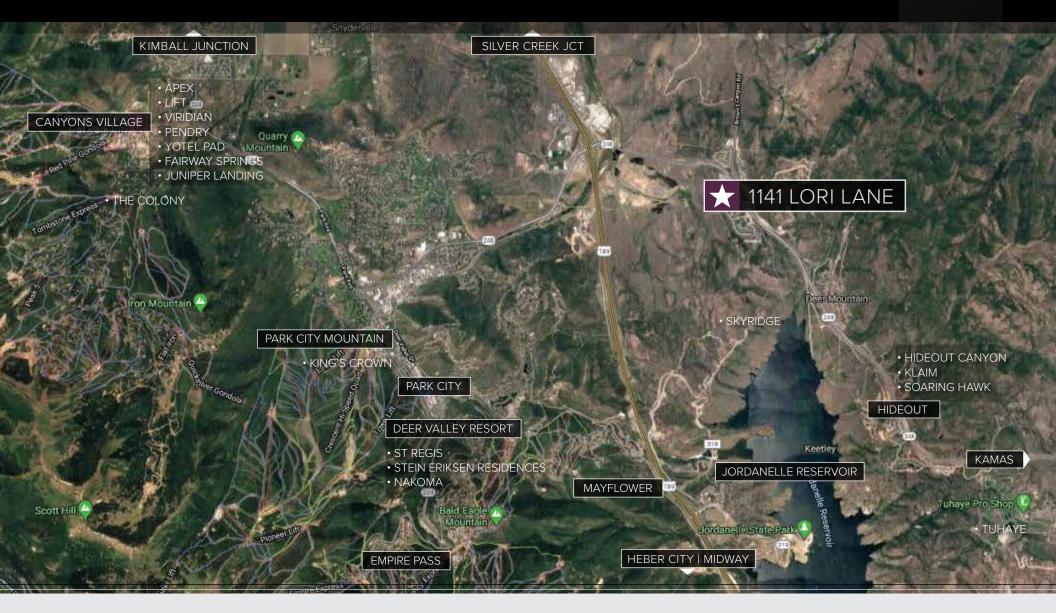

# LOCATION Jordanelle 1141 W LORI LANE I KAMAS, UTAH

## JORDANELLE 1141 W LORI LANE I KAMAS, UTAH

1141 W Lori Lane is a **land lease or a build to suit property**. This is prime commercial retail, restaurant site available for lease. This property is one mile east of Park City in the center of Wasatch County's rapid development. Poised to serve the growing commercial demand of Park City, Hideout, and Kamas communities. This site has drive-thru restaurant potential. Shadow anchored by Park East Village Mixed-use center. Estimated delivery in 2026. Contact list agent for info.