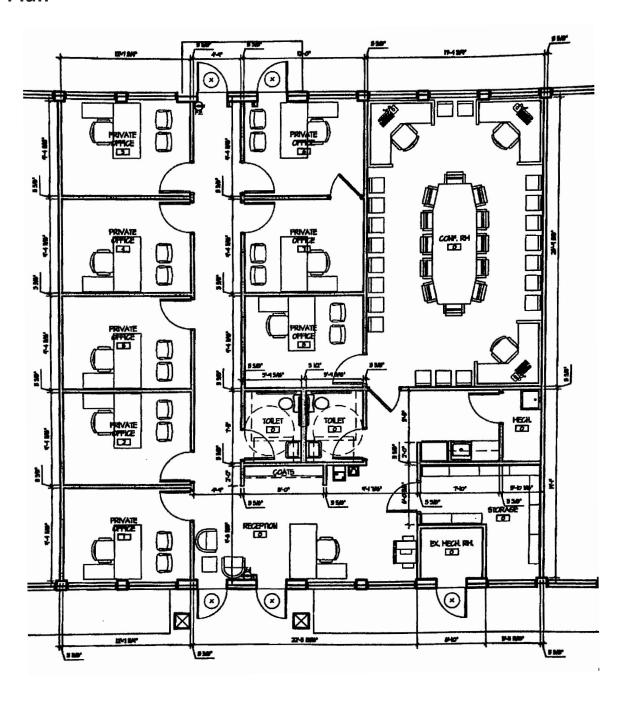

# 2,400 SF professional office in the West Ridge Business Campus

Join Integrated Surgical Institute and a variety of medical and professional office tenants and day care in the park

- Sub-lease term runs through May 2026
- Eight private offices
- Conference Room
- Kitchenette
- Two accessible restrooms
- 9' ceilings, recessed parabolic lighting
- Sprinklered

#### Floor Plan

Get more information

Cathy Swanson, Senior Associate D +1 610 276 3150 M +1 610 812 1878 cathy.swanson@avisonyoung.com 300 Barr Harbor Drive Suite 150 West Conshohocken, PA 19428 +1 610 276 1080