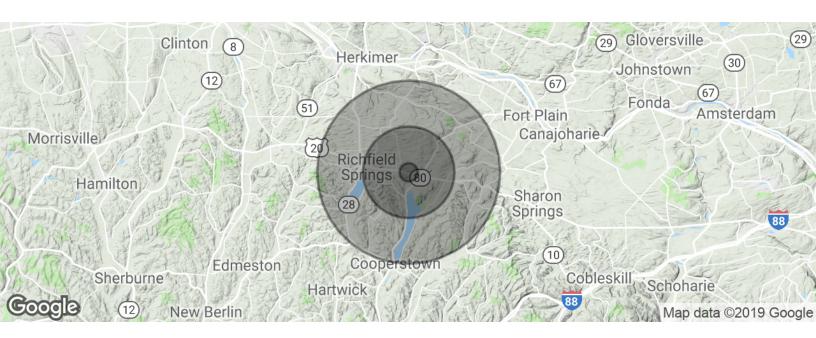

#### **DEMOGRAPHICS MAP & REPORT**

-horstown

| POPULATION                              | 1 MILE | 5 MILES                 | 10 MILES                 |
|-----------------------------------------|--------|-------------------------|--------------------------|
| Total population                        | 137    | 3,045                   | 13,657                   |
| Median age                              | 43.0   | 44.9                    | 45.4                     |
| Median age (Male)                       | 42.9   | 44.4                    | 44.8                     |
| Median age (Female)                     | 42.8   | 45 <b>.</b> I           | 45.7                     |
|                                         |        |                         |                          |
| HOUSEHOLDS & INCOME                     | 1 MILE | 5 MILES                 | 10 MILES                 |
| HOUSEHOLDS & INCOME<br>Total households | I MILE | <b>5 MILES</b><br>1,222 | <b>10 MILES</b><br>5,567 |
|                                         |        | ,                       |                          |
| Total households                        | 52     | I,222                   | 5,567                    |

\* Demographic data derived from 2010 US Census

Kenneth Brownell

Principal Licensed Real Estate Broker 518.862.0861 x201 kbrownell@vanguardfine.com Christopher Farrell NYS Licensed Assoc. R.E. Broker 518.862.0861 x209 cfarrell@vanguardfine.com