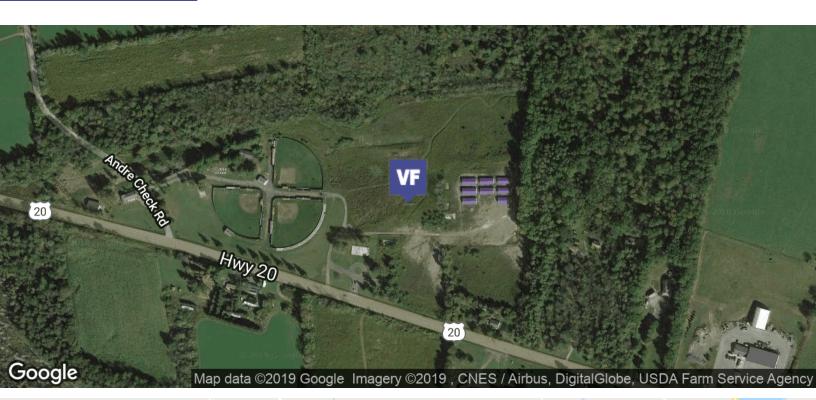

#### **PROPERTY OVERVIEW**

Softball Camp For Sale! The property consists of three (3) built softball fields, concession area, eight (8) partially built bunk houses, and a 1,300 SF administrative building. The Property consists of three (3) parcels totaling 62.5 acres. Fantastic location 10 miles North of Cooperstown, NY with easy access from US Highway 20. For more information please contact the listing brokers.

FOR SALE | LAND

**ADDITIONAL PHOTOS** 

aberstown

Kenneth Brownell Principal Licensed Real Estate Broker 518.862.0861 x201 kbrownell@vanguardfine.com Christopher Farrell NYS Licensed Assoc. R.E. Broker 518.862.0861 x209 cfarrell@vanguardfine.com