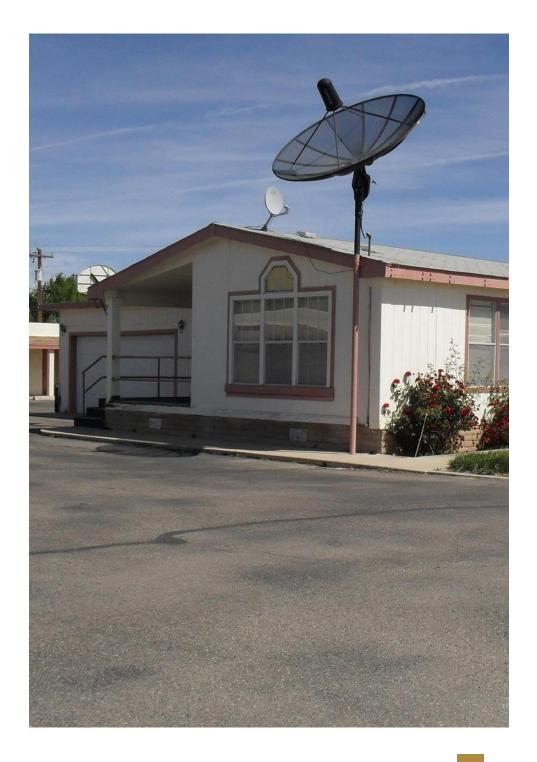

|
|                                       |

## FINANCIAL SUMMARY

| PRICE         | \$999,990 |
|---------------|-----------|
| PRICE PER KEY | \$50,000  |
| PRICE PSF     | \$202.80  |

| DEMOGRAPHICS           | 1 MILE   | 3 MILE   | 5 MILE   |
|------------------------|----------|----------|----------|
| 2024 Population        | 2,209    | 4,178    | 5,442    |
| 2024 Median HH Income  | \$39,282 | \$42,495 | \$47,650 |
| 2024 Average HH Income | \$50,925 | \$57,234 | \$64,679 |





#### PROPERTY FEATURES

| TOTAL ROOMS       | 20      |
|-------------------|---------|
| BUILDING SF       | 4,931   |
| LAND SF           | 104,544 |
| LAND ACRES        | 2.40    |
| YEAR BUILT        | 1948    |
| ZONING TYPE       | С       |
| NUMBER OF STORIES | 1       |











#### Rose's Motel



#### Inquire today:

#### Silvestre Madrigal

Century 21 Commercial Cornerstone Group (562) 843-3495 c21ccgroup@gmail.com Lic: CalDRE #01363650