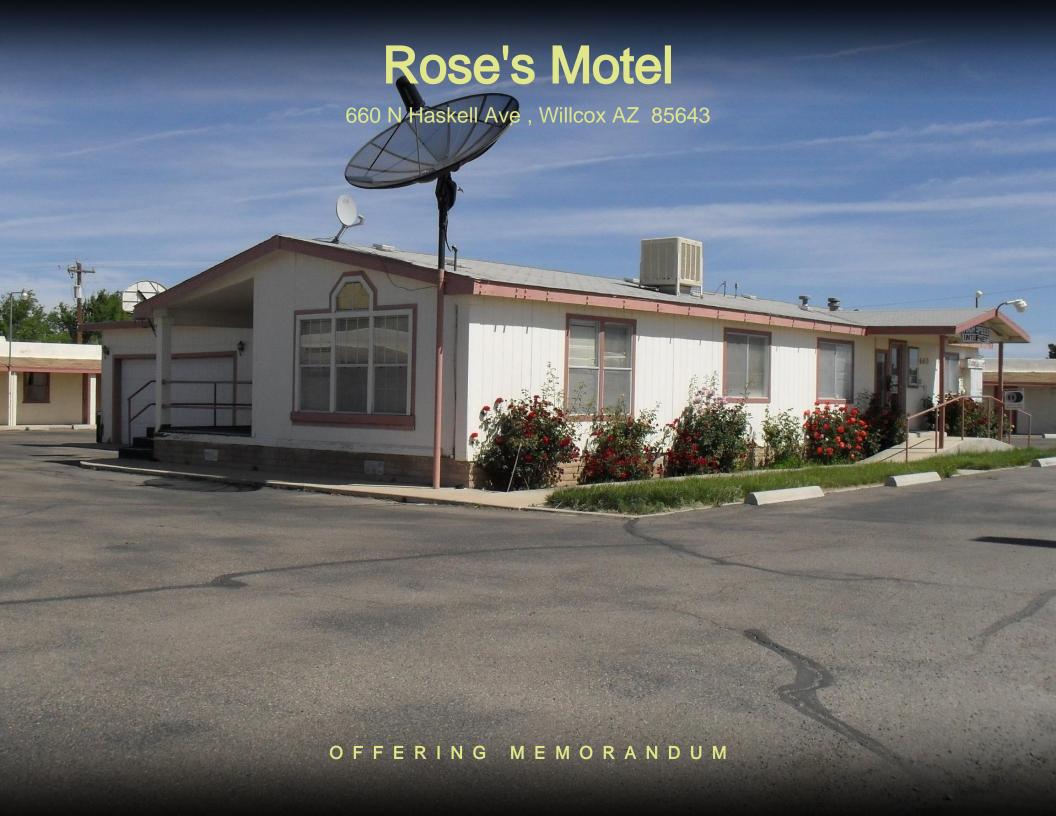

# Rose's Motel

## OFFERING SUMMARY

| 660 N Haskell Ave<br>Willcox AZ 85643 |
|---------------------------------------|
| 4,931 SF                              |
| 2.40                                  |
| 20                                    |
| 104,544 SF                            |
| 1948                                  |
|                                       |

## FINANCIAL SUMMARY

| PRICE         | \$999,990 |
|---------------|-----------|
| PRICE PER KEY | \$50,000  |
| PRICE PSF     | \$202.80  |

| DEMOGRAPHICS           | 1 MILE   | 3 MILE   | 5 MILE   |
|------------------------|----------|----------|----------|
| 2024 Population        | 2,209    | 4,178    | 5,442    |
| 2024 Median HH Income  | \$39,282 | \$42,495 | \$47,650 |
| 2024 Average HH Income | \$50,925 | \$57,234 | \$64,679 |