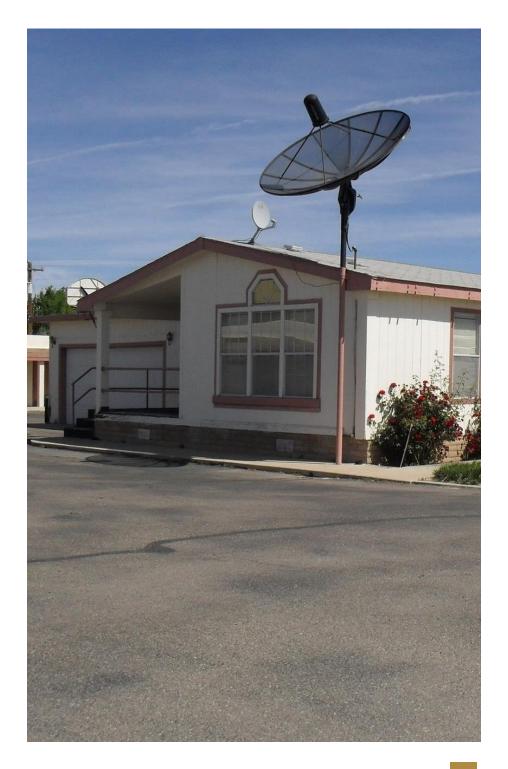

#### PROPERTY FEATURES

| TOTAL ROOMS       | 20      |
|-------------------|---------|
| BUILDING SF       | 4,931   |
| LAND SF           | 104,544 |
| LAND ACRES        | 2.40    |
| YEAR BUILT        | 1948    |
| ZONING TYPE       | С       |
| NUMBER OF STORIES | 1       |