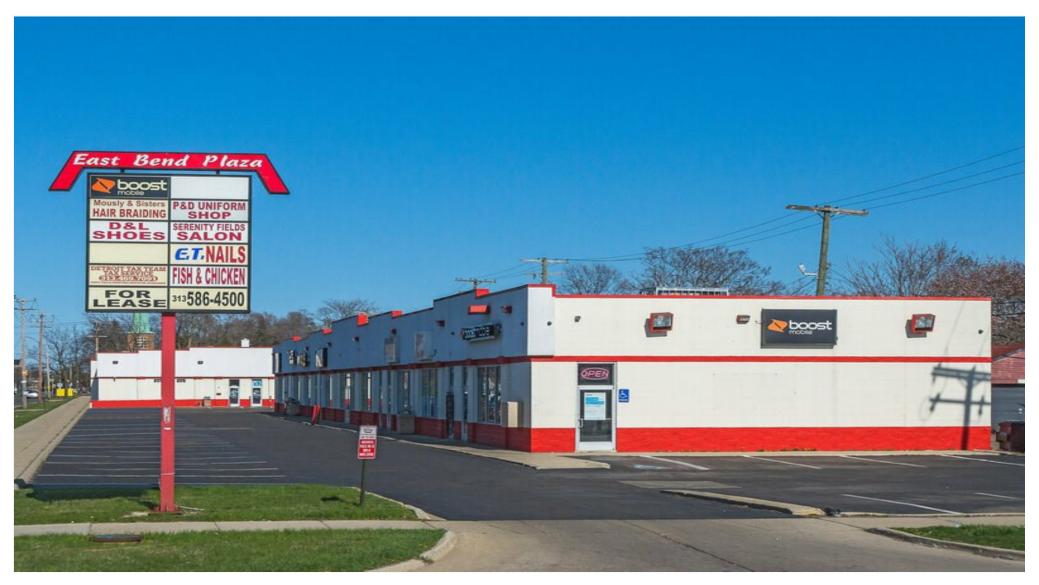

### **Property Details**

East Bend Plaza is a premier commercial retail property situated at the corner of E. Seven Mile and Hayes in the vibrant Regent Park neighborhood. With one available space spanning 1285 square feet, this prime location offers excellent visibility and accessibility for businesses. Nestled amidst a bustling area, East Bend Plaza presents an ideal opportunity for retail ventures to thrive and cater to the diverse needs of the local community.

#### Price: \$16.34 /SF/YR

- Spacious Parking Lot
- Fantastic Management
- Busy Street
- Steps from Public Transit

View the full listing here: <u>https://www.loopnet.com/Listing/15200-15262-E-Seven-Mile-Rd-Detroit-MI/12452974/</u>

### **Property Photos**

Building Photo

Building Photo

15200-15262 E Seven Mile Rd, Detroit, MI 48205