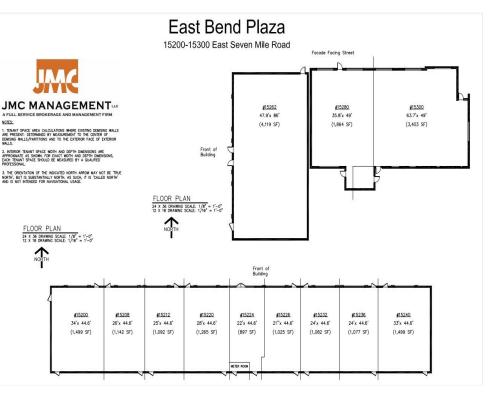

### **Property Photos**

Building Photo

Floor Plan

15200-15262 E Seven Mile Rd, Detroit, MI 48205

### Listing space

| 1st Floor Ste 15220 | Space Available:<br>Rental Rate: | 1,285 SF<br>\$16.34 /SF/YR |
|---------------------|----------------------------------|----------------------------|
|                     | Date Available:                  | Now                        |
|                     | Service Type:                    | Modified Gross             |
|                     | Space Type:                      | Relet                      |
|                     | Space Use:                       | Retail                     |
|                     | Lease Term:                      | Negotiable                 |