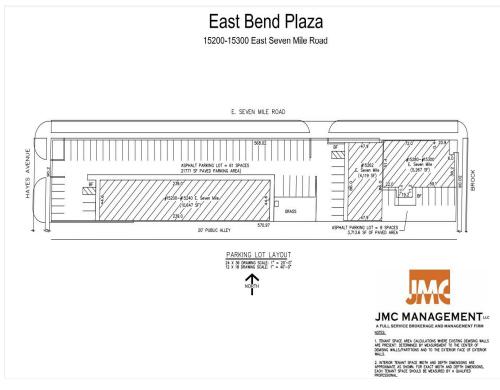

### **Property Photos**

Site Plan

15200-15262 E Seven Mile Rd, Detroit, MI 48205