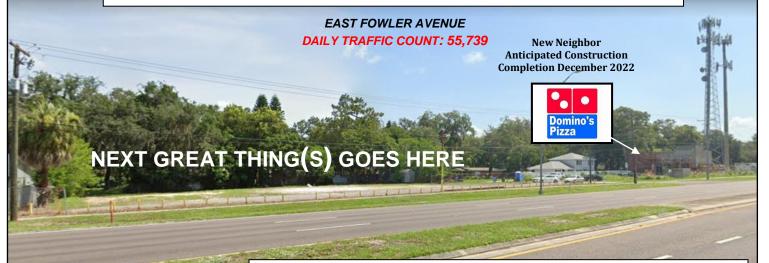

### **PROPERTY HIGHLIGHTS**

- Possible Developable Building Size: 4,000 SF +/-
- Land Size: 0.54 Muni: Hillsborough Cty
- Zoning: CG FLU: R-6
- East Fowler Ave boasts 55,739 vpd traffic count
- AVG HH Inc 1 mile radius just under \$87,000
- Join Domino's Pizza and other nearby nationals
- <u>Frontage E Fowler Ave</u>: 215 Linear Foot +/-
- <u>Depth of Parcel</u>: 130 Linear Foot +/-
- Utilties/water & sewer are at the property
- Close to: I-75, University of South Florida, Busch Gardens, I-4, Seminole Hard Rock Casino, I-275, Tampa Zoo, Tampa International Airport ++
  Purchase Price: \$849,000

#### TRAFFIC COUNTS

E Fowler Ave @ Gillette Av

55,739 vpd

|             | <u>1 mile</u> | <u>3 mile</u> | <u>5 mile</u> |
|-------------|---------------|---------------|---------------|
| Population: | 11,165        | 73,506        | 195,152       |
| Households: | 4,723         | 30,747        | 77,907        |
| Avg Income: | \$86,462      | \$66,231      | \$58,916      |
|             |               |               |               |