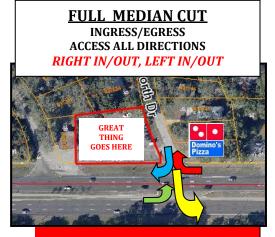

### **PROPERTY HIGHLIGHTS**

- Possible Developable Building Size: 4,000 SF +/-
- Land Size: 0.54 Muni: Hillsborough Cty
- Zoning: CG FLU: R-6
- East Fowler Ave boasts 55,739 vpd traffic count
- AVG HH Inc 1 mile radius just under \$87,000
- Join Domino's Pizza and other nearby nationals
- <u>Frontage E Fowler Ave</u>: 215 Linear Foot +/-
- <u>Depth of Parcel</u>: 130 Linear Foot +/-
- Utilties/water & sewer are at the property
- Close to: I-75, University of South Florida, Busch Gardens, I-4, Seminole Hard Rock Casino, I-275, Tampa Zoo, Tampa International Airport ++
  Purchase Price: \$849,000