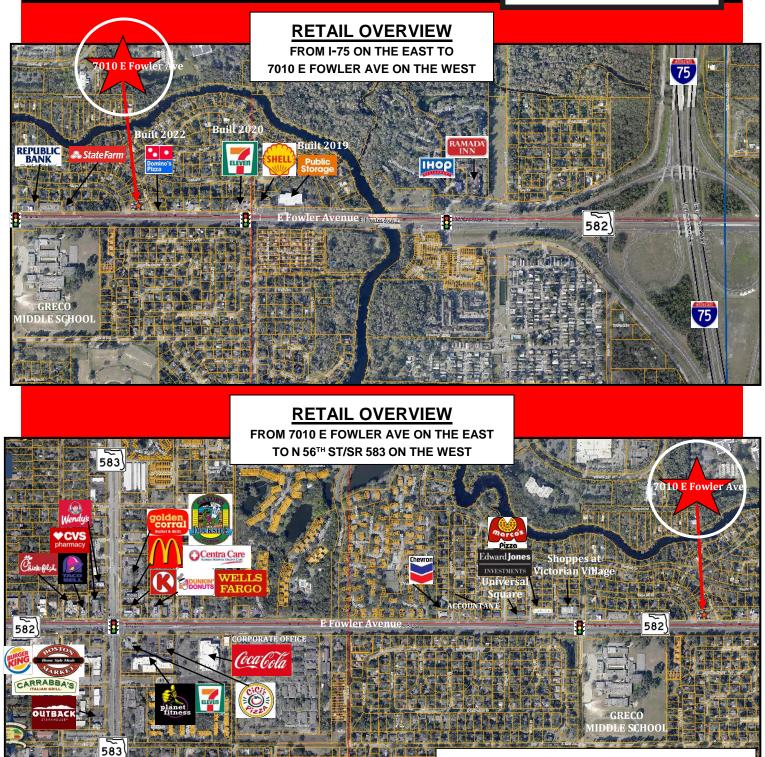

### **PROPERTY HIGHLIGHTS**

- Possible Developable Building Size: 4,000 SF +/-
- Land Size: 0.54 Muni: Hillsborough Cty
- Zoning: CG FLU: R-6
- East Fowler Ave boasts 55,739 vpd traffic count
- AVG HH Inc 1 mile radius just under \$87,000
- Join Domino's Pizza and other nearby nationals
- <u>Frontage E Fowler Ave</u>: 215 Linear Foot +/-
- <u>Depth of Parcel</u>: 130 Linear Foot +/-
- Utilties/water & sewer are at the property
- Close to: I-75, University of South Florida, Busch Gardens, I-4, Seminole Hard Rock Casino, I-275, Tampa Zoo, Tampa International Airport ++
  Purchase Price: \$849,000