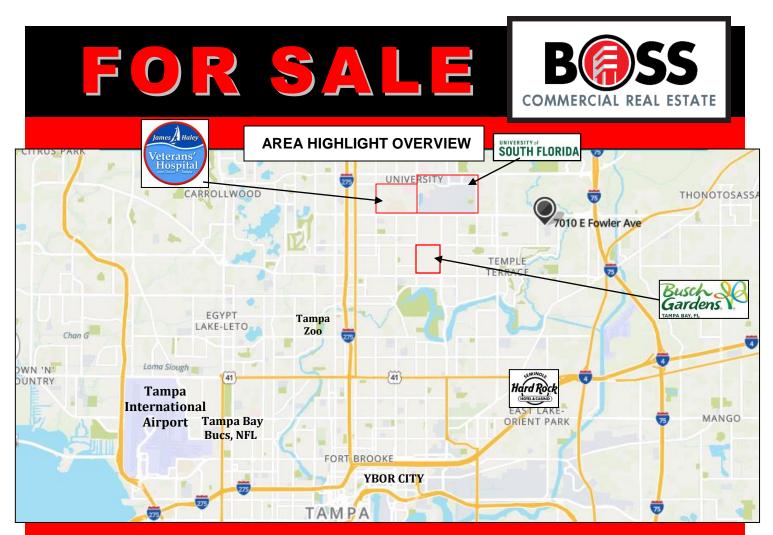

### **PROPERTY HIGHLIGHTS**

- Possible Developable Building Size: 4,000 SF +/-
- Land Size: 0.54 Muni: Hillsborough Cty
- Zoning: CG FLU: R-6
- East Fowler Ave boasts 55,739 vpd traffic count
- AVG HH Inc 1 mile radius just under \$87,000
- Join Domino's Pizza and other nearby nationals
- <u>Frontage E Fowler Ave</u>: 215 Linear Foot +/-
- <u>Depth of Parcel</u>: 130 Linear Foot +/-
- Utilties/water & sewer are at the property
- Close to: I-75, University of South Florida, Busch Gardens, I-4, Seminole Hard Rock Casino, I-275, Tampa Zoo, Tampa International Airport ++
  Purchase Price: \$849,000