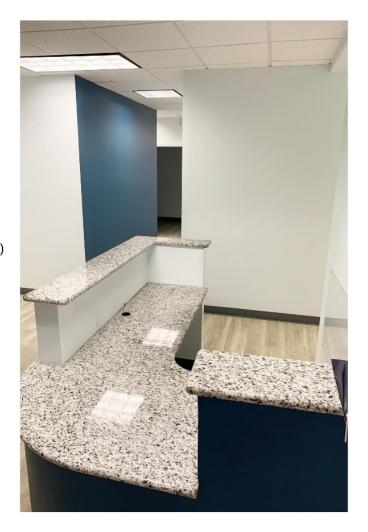

## **GALLERY**

Suite A & B Features:

- · Reception and waiting area
- Two ADA-accessible common restrooms
- Lab room
- Breakroom
- Nine exam rooms (7 equipped with sinks)
- Three private offices

6300 Limestone Road Hockessin, DE 19707