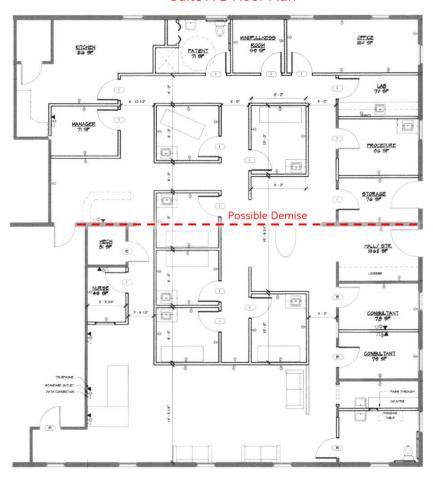

#### Suite A-B Floor Plan

6300 Limestone Road Hockessin, DE 19707

## **GALLERY**

Suite A & B Features:

- · Reception and waiting area
- Two ADA-accessible common restrooms
- Lab room
- Breakroom
- Nine exam rooms (7 equipped with sinks)
- Three private offices

6300 Limestone Road Hockessin, DE 19707