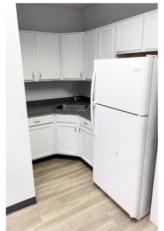

## **GALLERY**

Suite A & B Features:

- · Reception and waiting area
- Two ADA-accessible common restrooms
- Lab room
- Breakroom
- Nine exam rooms (7 equipped with sinks)
- Three private offices

6300 Limestone Road Hockessin, DE 19707