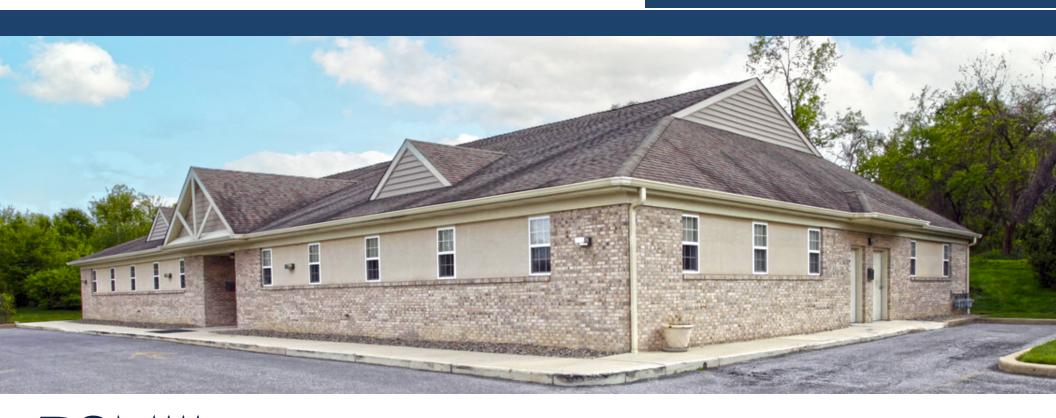

# HOCKESSIN BUSINESS CENTER

6300 LIMESTONE ROAD, HOCKESSIN, DE 19707

OFFICE/MEDICAL SPACE FOR LEASE

6300 Limestone Road Hockessin, DE 19707

#### PROPERTY DESCRIPTION

Ideally located space for your business at the Hockessin Business Center, where 2,000 to 4,000 square feet are available for lease. This prime office property is perfectly located near the intersection of Limestone Road and Valley Road, right across from the lively Lantana Square Shopping Center. Positioned between the vibrant communities of Hockessin and Pike Creek, it offers a fantastic opportunity for medical or general office use, ensuring convenience and high visibility for your business.

#### **PROPERTY DETAILS**

Available: 2,000 - 4,000 SF (Suite A &B)

• Lease Rate: \$19.50/SF/NNN

• Prime location on Limestone Road

• Professional landscaping and curb appeal

• Ample parking for employees and visitors (34 parking spaces)