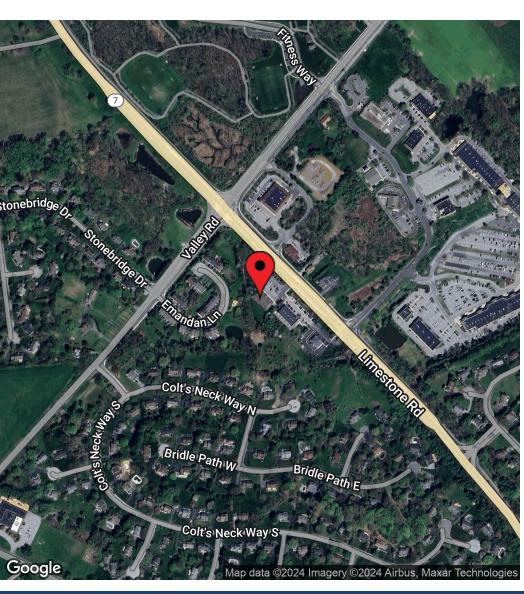

# HOCKESSIN BUSINESS CENTER

6300 LIMESTONE ROAD, HOCKESSIN, DE 19707

OFFICE/MEDICAL SPACE FOR LEASE

6300 Limestone Road Hockessin, DE 19707

#### PROPERTY DESCRIPTION

Ideally located space for your business at the Hockessin Business Center, where 2,000 to 4,000 square feet are available for lease. This prime office property is perfectly located near the intersection of Limestone Road and Valley Road, right across from the lively Lantana Square Shopping Center. Positioned between the vibrant communities of Hockessin and Pike Creek, it offers a fantastic opportunity for medical or general office use, ensuring convenience and high visibility for your business.