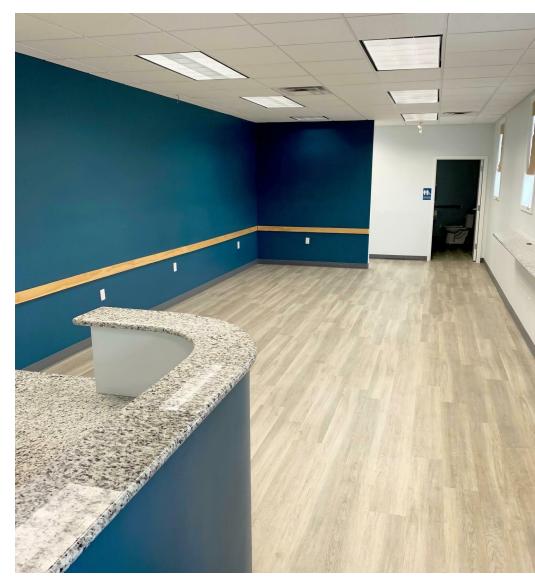

## **GALLERY**

Suite A & B Features:

- · Reception and waiting area
- Two ADA-accessible common restrooms
- Lab room
- Breakroom
- Nine exam rooms (7 equipped with sinks)
- Three private offices

6300 Limestone Road Hockessin, DE 19707