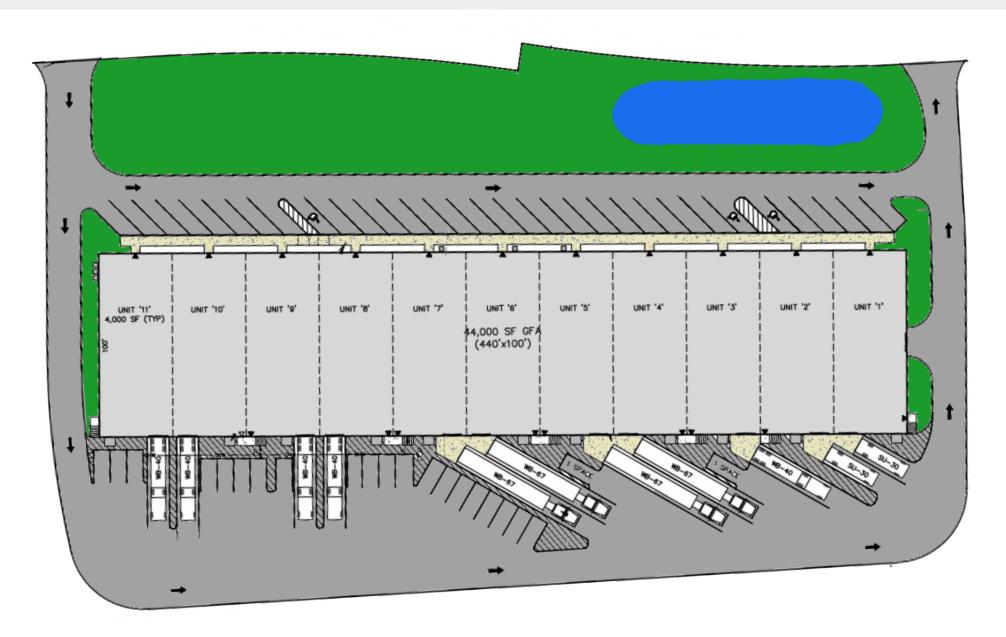

#### **AVAILABILITY DETAILS**

| Total Unit Size SF | ±4,000 to ±44,000              |
|--------------------|--------------------------------|
| Warehouse SF       | ±4,000 to ±44,000              |
| Office             | To Suit                        |
| Ceiling Height ±   | 30' – 33'                      |
| Loading Docks      | 11                             |
| Drive-in Doors     | 1                              |
| Power              | 120/208V @ 200 Amps<br>3 Phase |
| Car Parking        | 55 Spaces                      |

The building can be divided into up to 11 units of 4,000 SF of 40'x 100' dimensions, all separately metered for utilities. 55 Car parking spaces service the site.

The location is in close proximity to Route 15 and an approximate 17-minute drive to Route 80.