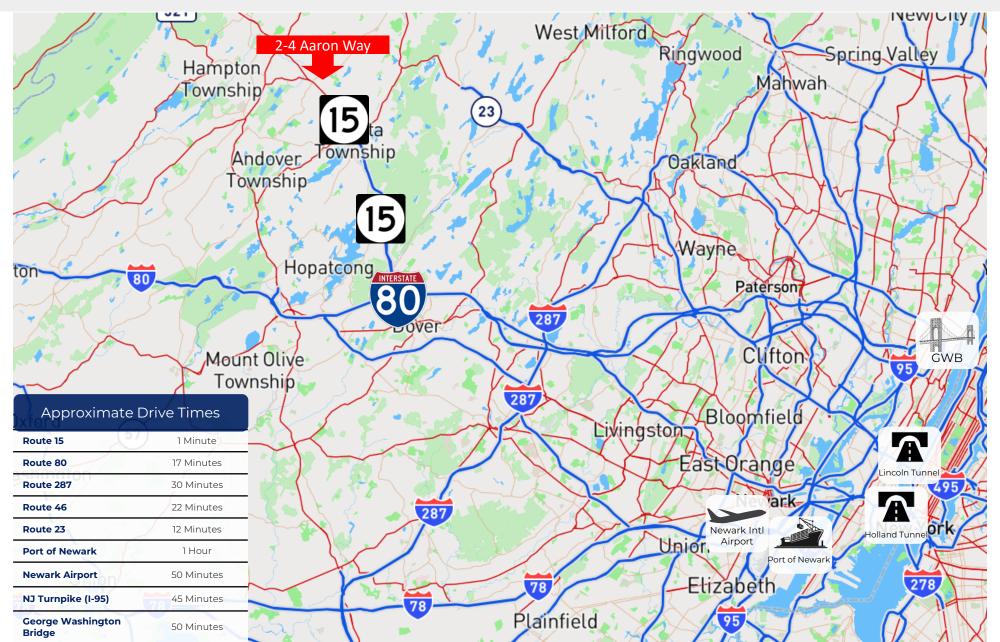

The building can be divided into up to 11 units of 4,000 SF of 40'x 100' dimensions, all separately metered for utilities. 55 Car parking spaces service the site.

The location is in close proximity to Route 15 and an approximate 17-minute drive to Route 80.

### 2 - 4 Aaron Way Sparta, NJ 07871

# FOR LEASE INDUSTRIAL | FLEX