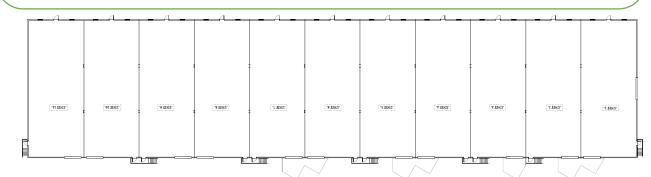

The building can be divided into up to 11 units of 4,000 SF of 40'x 100' dimensions, all separately metered for utilities. 55 Car parking spaces service the site.

The location is in close proximity to Route 15 and an approximate 17-minute drive to Route 80.