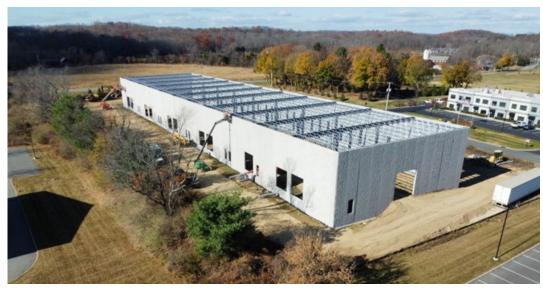

#### **AVAILABILITY SUMMARY**

New 44,000 SF industrial building under construction, featuring 30'- 33' foot ceiling height, 11 Loading docks, 1 Drive-in door and office to suit. Anticipated completion date for occupancy is the summer of 2025.

The building can be divided into up to 11 units of 4,000 SF of 40'x 100' dimensions, all separately metered for utilities. 55 Car parking spaces service the site.

The location is in close proximity to Route 15 and an approximate 17-minute drive to Route 80.