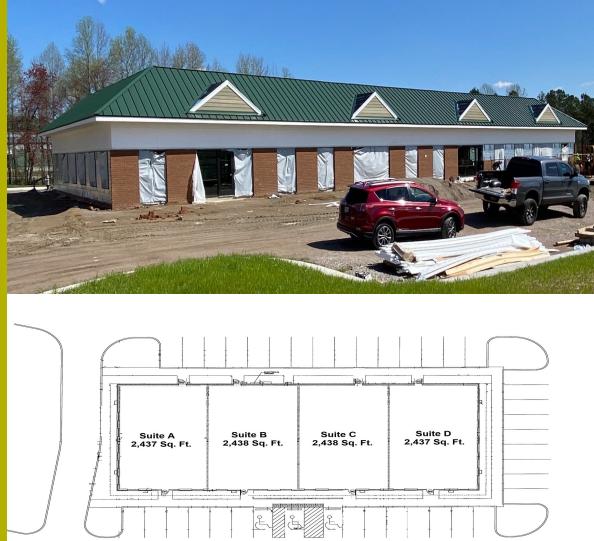

Available Summer of 2023

Fielding Quarles fquarles@roslynfarmcorp.com Phone: 804.526.0820 Fax: 804.526.0931 www.roslynfarmcorp.com Hofheimer Commons 25210 Hofheimer Way 9,750 Sq. Ft. Dinwiddie, Virginia Roslyn Farm Corporation 804.526.0820

- 9,750 Sq. Ft. shell building which can be built to suit your business needs
- Central Location with immediate access U.S. 460 & I-85, exits 61 & 63
- Adjacent to Pamplin Park & 400 apartments