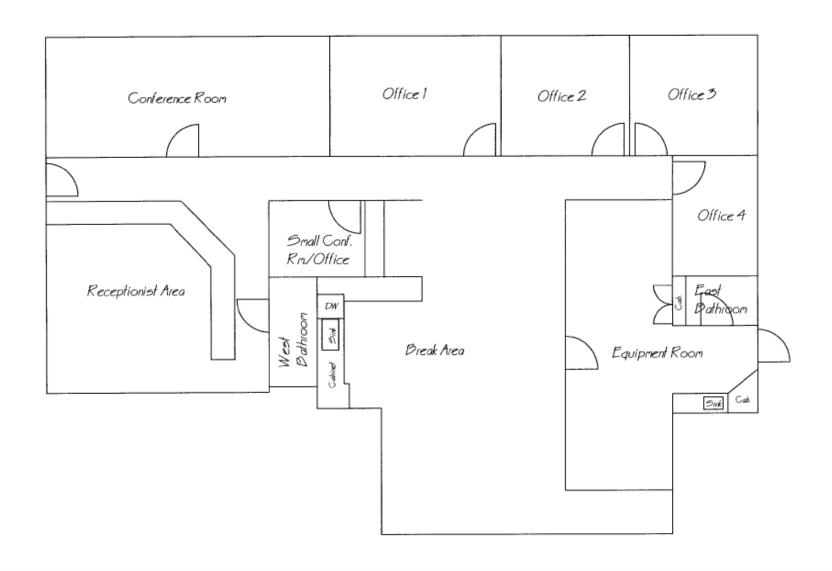

## **Property Info:**

- + 2,491 SF of professional office space available
- + Centrally located in downtown North Kansas City
- + Convenient access and dedicated parking available
- + Close proximity to I-29, I-35, and Highway 9
- + 5 offices, 2 private bathrooms, conference room, and open workspaces
- + \$15.00-\$18.00/SF modified gross lease