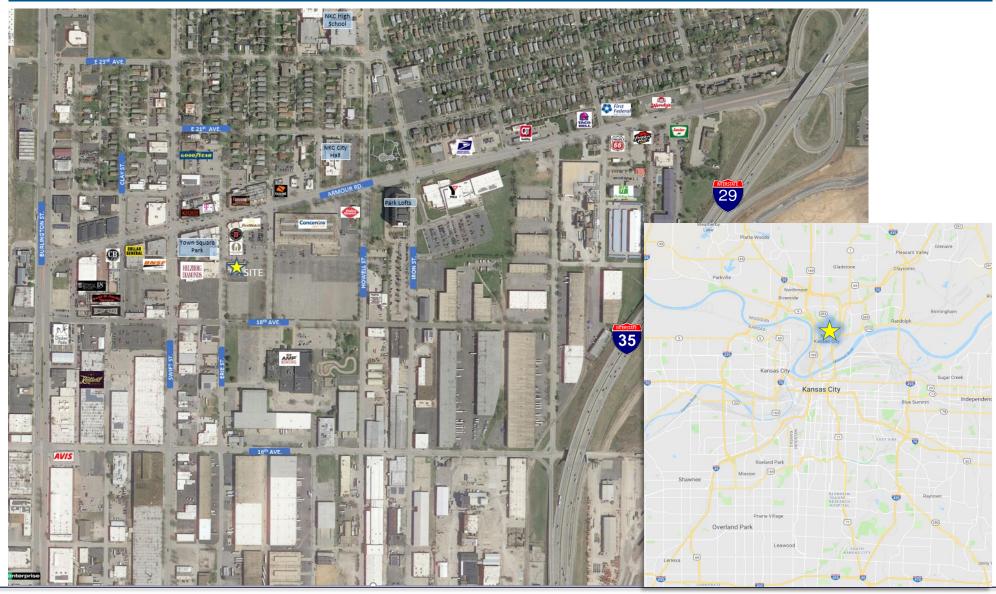

## FOR LEASE: 405 E 19th Avenue

North Kansas City, MO

## **Property Info:**

- + 2,491 SF of professional office space available
- + Centrally located in downtown North Kansas City
- + Convenient access and dedicated parking available
- + Close proximity to I-29, I-35, and Highway 9
- + 5 offices, 2 private bathrooms, conference room, and open workspaces
- + \$15.00-\$18.00/SF modified gross lease