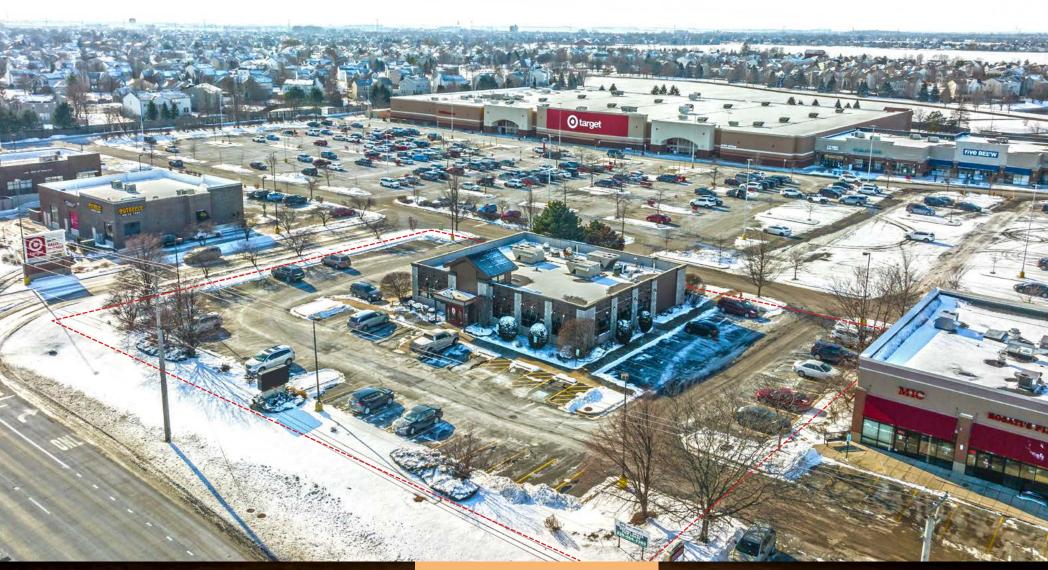

## TURNKEY RESTAURANT ON TARGET OUTLOT

12740 ILLINOIS ROUTE 59 // PLAINFIELD, ILLINOIS

## HIGHLIGHTS

- Fully-built, freestanding full-service restaurant building situated on a 1.1-acre outlot at Kensington Center which is anchored by Target and Ross
- 6,150 SF second-generation restaurant building with some existing FF&E which can be utilized by a new operator
- Excellent visibility from Route 59 which carries 37,800 vehicles per day in front of the building
- One of the Fastest Growing Suburbs in the Chicagoland Area and is Situated in one of the Fastest Growing Counties in Illinois – Will County
- New home developments nearby Include the Landsdowne (154-Residential Dwellings), Northpointe Residential Development (169 Single-Family Detached Dwellings)