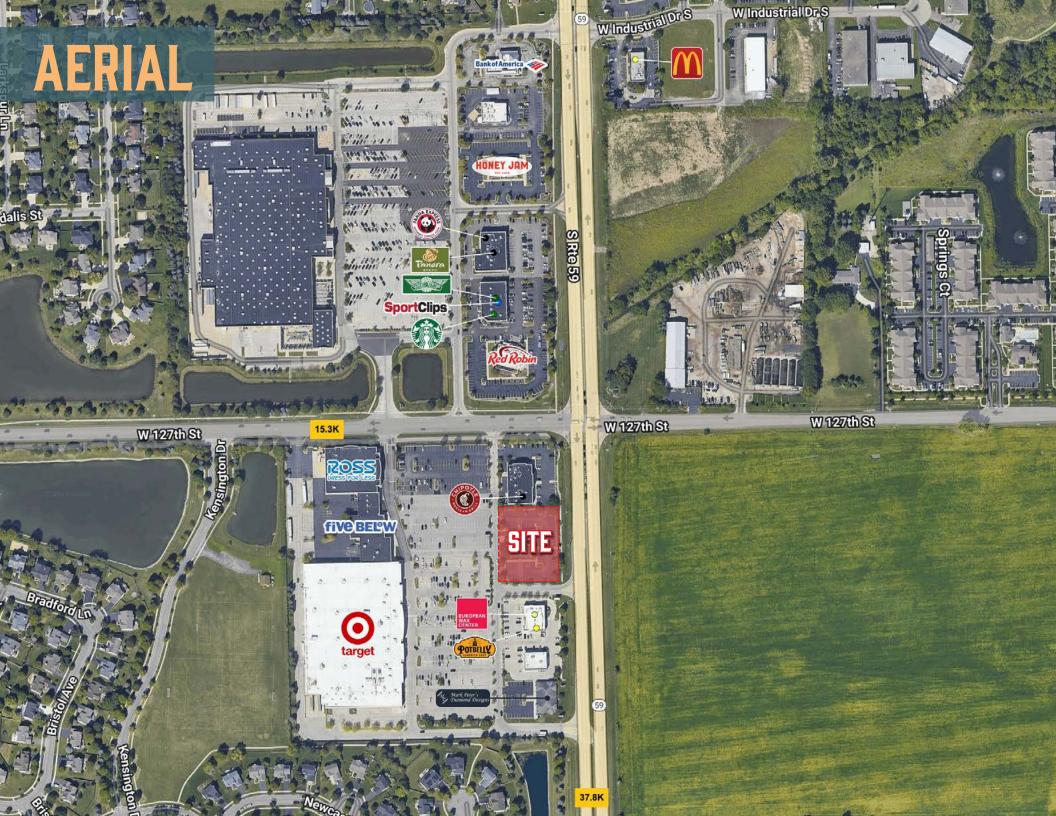

## FAST FACTS

| BUILDING SIZE | +/- 6,150 SF      |
|---------------|-------------------|
| PARCEL SIZE   | 1.1 AC            |
| PARKING       | +/- 80 SPACES     |
| PARCEL #      | 07-01-33-208-006  |
| R.E. TAXES    | \$40,934.94       |
| TRAFFIC COUNT | 37,800 VPD        |
| COUNTY        | WILL              |
| ZONING        | B-3; HWY BUSINESS |

## HIGHLIGHTS

- Fully-built, freestanding full-service restaurant building situated on a 1.1-acre outlot at Kensington Center which is anchored by Target and Ross
- 6,150 SF second-generation restaurant building with some existing FF&E which can be utilized by a new operator
- Excellent visibility from Route 59 which carries 37,800 vehicles per day in front of the building
- One of the Fastest Growing Suburbs in the Chicagoland Area and is Situated in one of the Fastest Growing Counties in Illinois – Will County
- New home developments nearby Include the Landsdowne (154-Residential Dwellings), Northpointe Residential Development (169 Single-Family Detached Dwellings)