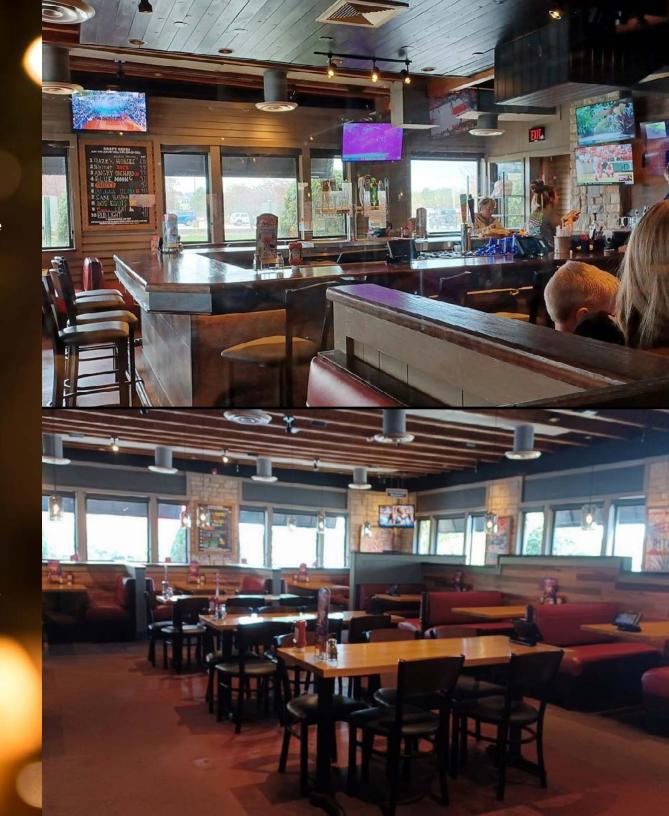

## HIGHLIGHTS

- Fully-built, freestanding full-service restaurant building situated on a 1.1-acre outlot at Kensington Center which is anchored by Target and Ross
- 6,150 SF second-generation restaurant building with some existing FF&E which can be utilized by a new operator
- Excellent visibility from Route 59 which carries 37,800 vehicles per day in front of the building
- One of the Fastest Growing Suburbs in the Chicagoland Area and is Situated in one of the Fastest Growing Counties in Illinois – Will County
- New home developments nearby Include the Landsdowne (154-Residential Dwellings), Northpointe Residential Development (169 Single-Family Detached Dwellings)