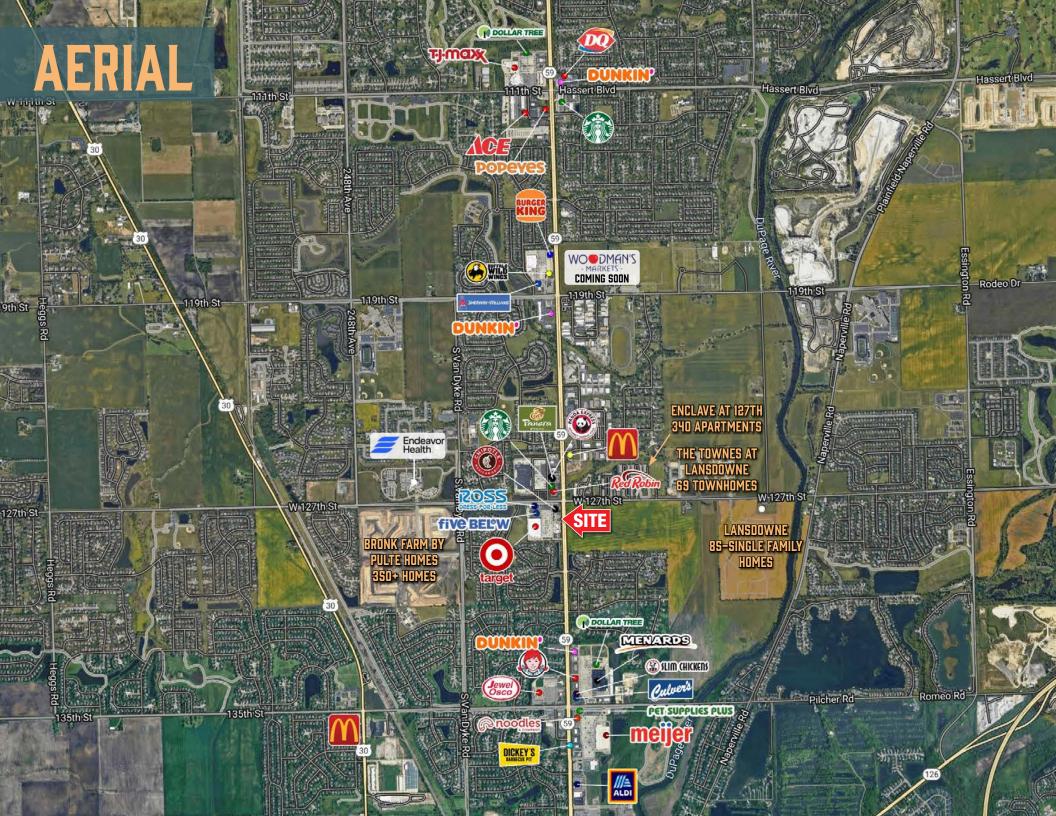

## HIGHLIGHTS

- Fully-built, freestanding full-service restaurant building situated on a 1.1-acre outlot at Kensington Center which is anchored by Target and Ross
- 6,150 SF second-generation restaurant building with some existing FF&E which can be utilized by a new operator
- Excellent visibility from Route 59 which carries 37,800 vehicles per day in front of the building
- One of the Fastest Growing Suburbs in the Chicagoland Area and is Situated in one of the Fastest Growing Counties in Illinois – Will County
- New home developments nearby Include the Landsdowne (154-Residential Dwellings), Northpointe Residential Development (169 Single-Family Detached Dwellings)