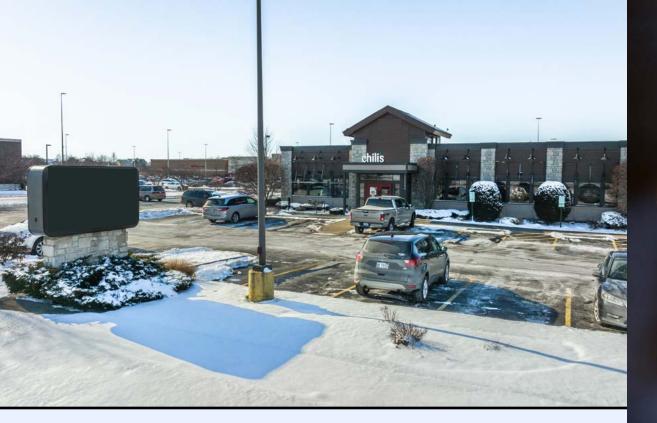

## HIGHLIGHTS

- Fully-built, freestanding full-service restaurant building situated on a 1.1-acre outlot at Kensington Center which is anchored by Target and Ross
- 6,150 SF second-generation restaurant building with some existing FF&E which can be utilized by a new operator
- Excellent visibility from Route 59 which carries 37,800 vehicles per day in front of the building
- One of the Fastest Growing Suburbs in the Chicagoland Area and is Situated in one of the Fastest Growing Counties in Illinois – Will County
- New home developments nearby Include the Landsdowne (154-Residential Dwellings), Northpointe Residential Development (169 Single-Family Detached Dwellings)