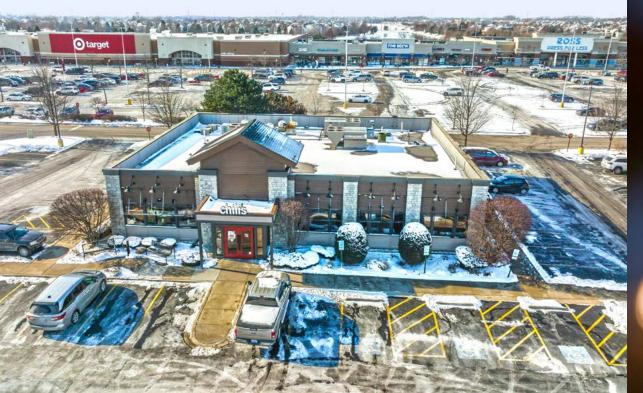

## HIGHLIGHTS

- Fully-built, freestanding full-service restaurant building situated on a 1.1-acre outlot at Kensington Center which is anchored by Target and Ross
- 6,150 SF second-generation restaurant building with some existing FF&E which can be utilized by a new operator
- Excellent visibility from Route 59 which carries 37,800 vehicles per day in front of the building
- One of the Fastest Growing Suburbs in the Chicagoland Area and is Situated in one of the Fastest Growing Counties in Illinois – Will County
- New home developments nearby Include the Landsdowne (154-Residential Dwellings), Northpointe Residential Development (169 Single-Family Detached Dwellings)