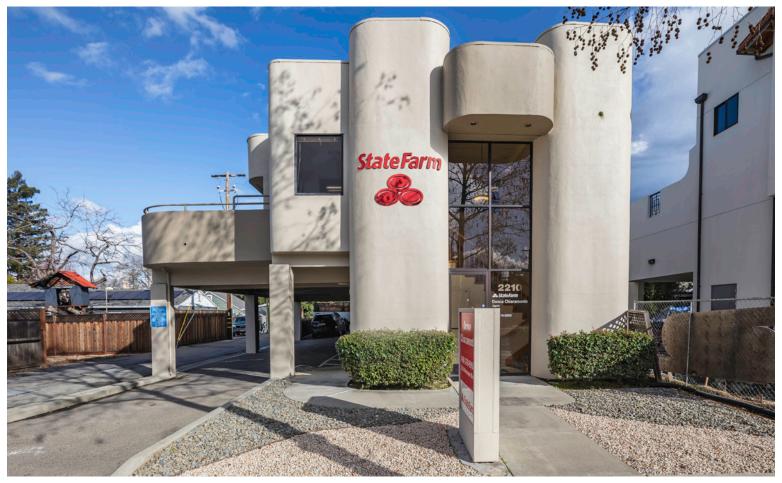

## 2210 S. WINCHESTER BLVD., CAMPBELL

## Light & Airy Office Building with Full Northern Exposure

- Located in Downtown Campbell's CB-MU (Central Business Mixed Use) District
- Just a couple of blocks from the light rail station
- Extensive Onsite Parking

- Heat pump with central heating and A/C
- Tankless Water Heater
- Two Bathrooms
- Approx. 2,139 SF on 4,000 SF Lot

• Lift elevator

SKIP PEARSON 408-497-7631 skip@pearson-realty.com CalBRE#00302930 NANCY PEARSON 408-313-7060 nancy@pearson-realty.com CalBRE#01318128