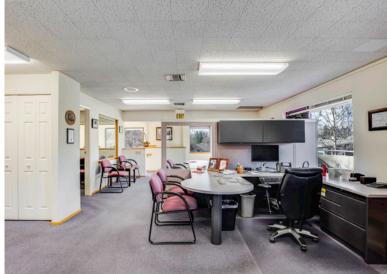

## Light & Airy Office Building with Full Northern Exposure

- Located in Downtown Campbell's CB-MU (Central Business Mixed Use) District
- Just a couple of blocks from the light rail station
- Extensive Onsite Parking

- Heat pump with central heating and A/C
- Tankless Water Heater
- Two Bathrooms
- Approx. 2,139 SF on 4,000 SF Lot

• Lift elevator

SKIP PEARSON 408-497-7631 skip@pearson-realty.com CalBRE#00302930 NANCY PEARSON 408-313-7060 nancy@pearson-realty.com CalBRE#01318128