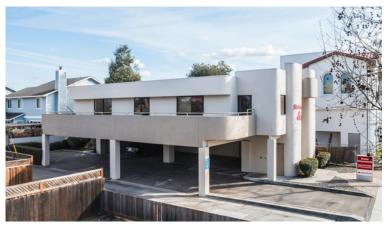

## 2210 S. WINCHESTER BLVD., CAMPBELL

## Light & Airy Office Building with Full Northern Exposure

- Located in Downtown Campbell's CB-MU (Central Business Mixed Use) District
- Just a couple of blocks from the light rail station
- Extensive Onsite Parking

- Heat pump with central heating and A/C
- Tankless Water Heater
- Two Bathrooms
- Approx. 2,139 SF on 4,000 SF Lot

• Lift elevator

SKIP PEARSON 408-497-7631 skip@pearson-realty.com CalBRE#00302930 NANCY PEARSON 408-313-7060 nancy@pearson-realty.com CalBRE#01318128