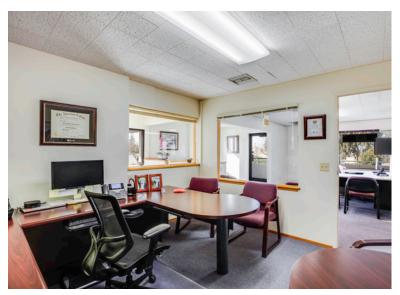

## Light & Airy Office Building with Full Northern Exposure

- Located in Downtown Campbell's CB-MU (Central Business Mixed Use) District
- Just a couple of blocks from the light rail station
- Extensive Onsite Parking

- Heat pump with central heating and A/C
- Tankless Water Heater
- Two Bathrooms
- Approx. 2,139 SF on 4,000 SF Lot

• Lift elevator

SKIP PEARSON 408-497-7631 skip@pearson-realty.com CalBRE#00302930 NANCY PEARSON 408-313-7060 nancy@pearson-realty.com CalBRE#01318128