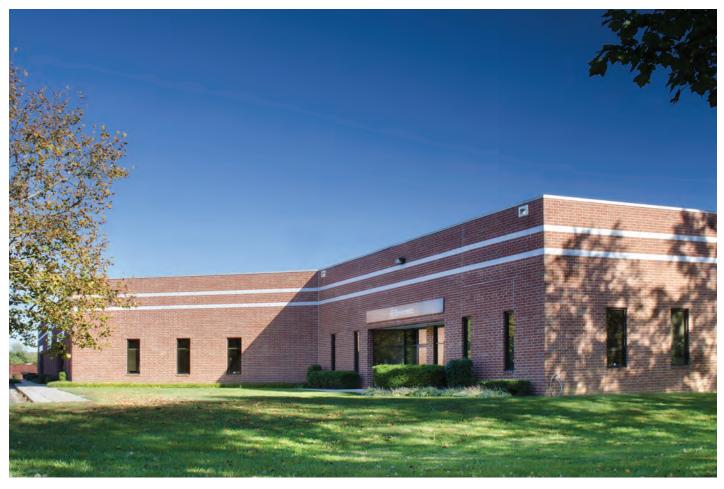

# **Corridor North Industrial Park**

10611 & 10621 Iron Bridge Road Jessup, MD 20794

ACQUISITION DEVELOPMENT CONSTRUCTION PROPERTY MANAGEMENT BROKERAGE

### **Corridor North Industrial Park**

10611 & 10621 Iron Bridge Road | Jessup, MD 20794

Total Square Footage: 130,000 SF

The Corridor North Industrial Park is the ideal location for your business with convenient access to I-95, Route 1, Route 32 and I-295 and centrally located within the Baltimore Washington Corridor. The property is 11 miles from the Baltimore Washington Thurgood Marshall Airport and within close proximity to Fort Meade and NSA.