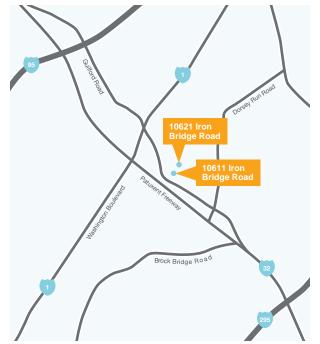

### **Corridor North Industrial Park**

10611 & 10621 Iron Bridge Road | Jessup, MD 20794

Total Square Footage: 130,000 SF

The Corridor North Industrial Park is the ideal location for your business with convenient access to I-95, Route 1, Route 32 and I-295 and centrally located within the Baltimore Washington Corridor. The property is 11 miles from the Baltimore Washington Thurgood Marshall Airport and within close proximity to Fort Meade and NSA.

### **Location Features**

- 1.7 miles to I-95
- 3 miles to Fort Meade
- 11 miles to BWI
- 13.2 miles to I-695

Taylor J. Fields, Vice President of Leasing

443-689-8027 direct | 443-844-9369 mobile | tfields@knottrealty.com email