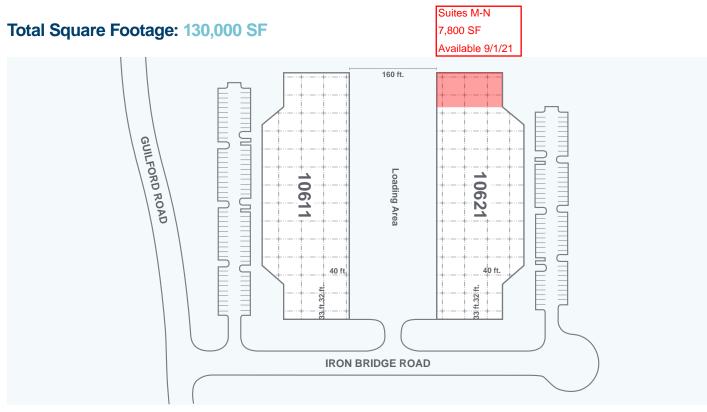

### **Corridor North Industrial Park**

10611 & 10621 Iron Bridge Road | Jessup, MD 20794

Total Square Footage: 130,000 SF

The Corridor North Industrial Park is the ideal location for your business with convenient access to I-95, Route 1, Route 32 and I-295 and centrally located within the Baltimore Washington Corridor. The property is 11 miles from the Baltimore Washington Thurgood Marshall Airport and within close proximity to Fort Meade and NSA.

## **Corridor North Industrial Park**

10611 & 10621 Iron Bridge Rd | Jessup, MD 20794