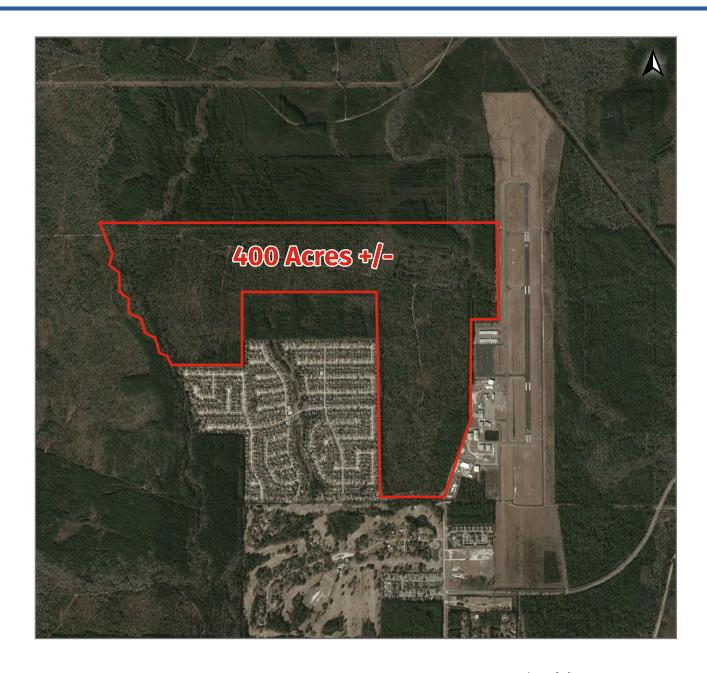

### **Property Summary**

These 400+/- Acres are located on the west side of Airport Rd, north of I-12 in Slidell, LA and are ideally located for future residential development. The surrounding residential property is upper- middle class and hosts an 18-hole golf course.

#### **Frontage**

• 2,200 Ft