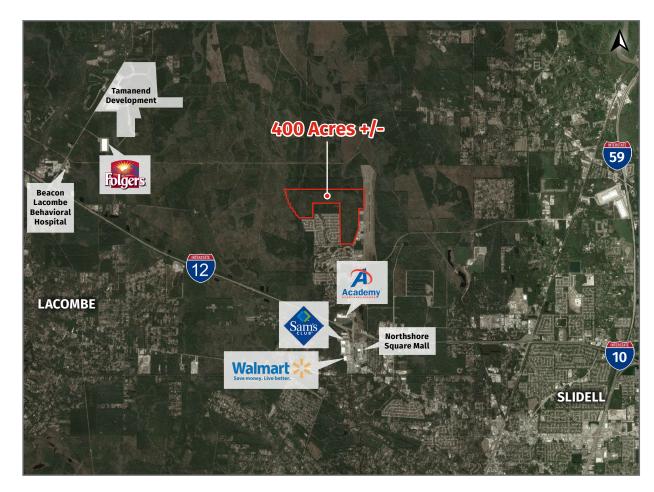

# 400+/- Acres For Sale

Airport Rd., Slidell, LA 70460

| 2019 Demographics | 1 mi.    | 3 mi.    | 5 mi.    |
|-------------------|----------|----------|----------|
| Population        | 2,457    | 6,038    | 30,705   |
| Avg. HH Income    | \$67,529 | \$66.329 | \$60.296 |