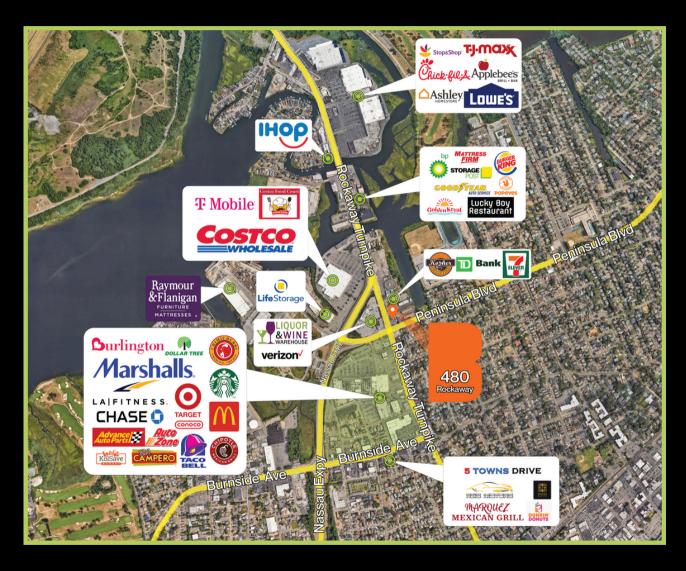

## **NEIGHBORS**

### **COMMENTS**

Prime Five Towns Retail Opportunity

Over 70,000 cars pass by the intersection of Rockaway Tpke & Peninsula Blvd daily

Space can be easily vented

Average annual household income in surrounding 5-Towns: \$150.000

Directly across the street from Bay Harbour Mall

Adjacent to high volume 7-11

**Bruce Herman** 

bruceh@boothst.com 845-517-7911 **Noam Fox** 

noam@boothst.com 201-888-1310

# THE LOCATION

**Bruce Herman** 

bruceh@boothst.com 845-517-7911

**Noam Fox** noam@boothst.com 201-888-1310