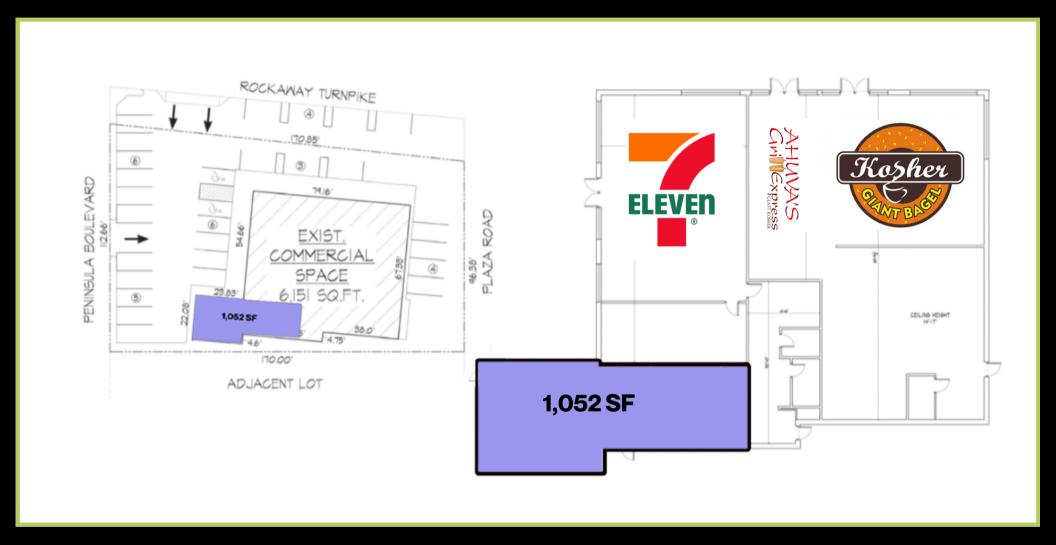

## THE INFO

**SIZE** GROUND

1,052 SF

**FRONTAGE** 

**30'** WRAPAROUND FRONTAGE

**CEILING HEIGHTS**10'

## **NEIGHBORS**

## THE SITE SITE PLAN