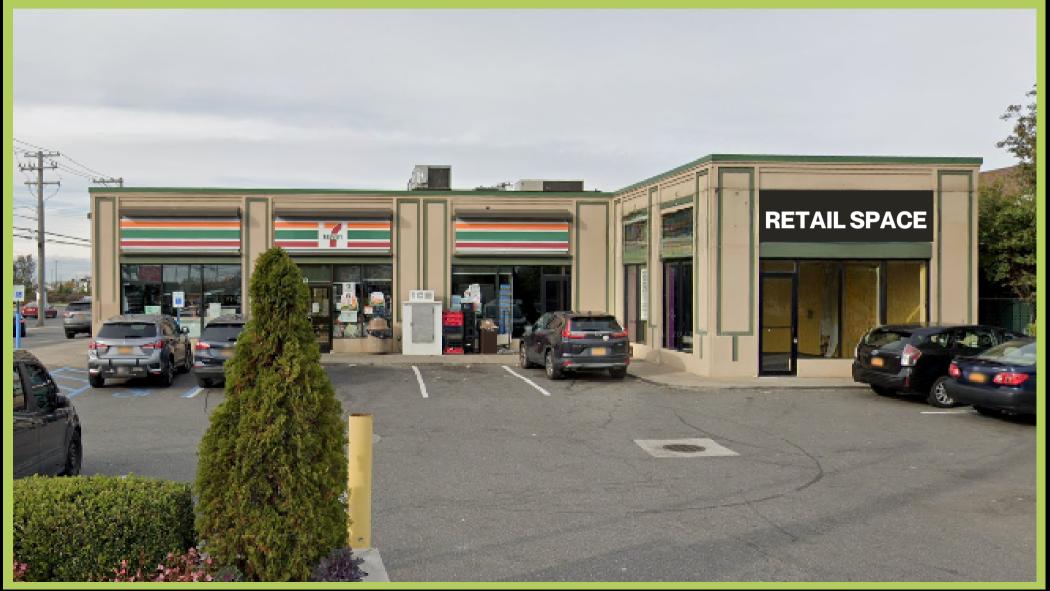

# 480 ROCKAWAY TPKE LAWRENCE, NY

## THE INFO

**SIZE** GROUND

1,052 SF

**FRONTAGE** 

**30'** WRAPAROUND FRONTAGE

**CEILING HEIGHTS**10'

### **COMMENTS**

Prime Five Towns Retail Opportunity

Over 70,000 cars pass by the intersection of Rockaway Tpke & Peninsula Blvd daily

Space can be easily vented

Average annual household income in surrounding 5-Towns: \$150.000

Directly across the street from Bay Harbour Mall

Adjacent to high volume 7-11

**Bruce Herman** 

bruceh@boothst.com 845-517-7911 **Noam Fox** 

noam@boothst.com 201-888-1310