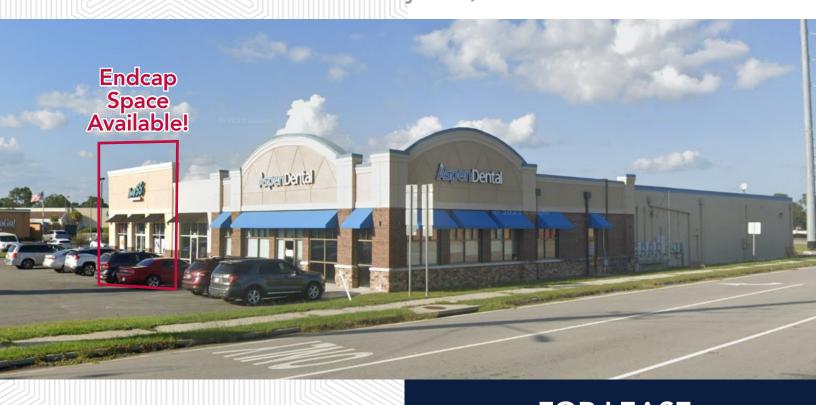

### **Property Highlights**

- One 2,520 SF endcap space remaining!
- Retail strip center in front of The Mall at Waycross
- Freestanding building at best intersection in Waycross - Rt. 1 and Hatcher Road
- Across from Walmart Supercenter
- Superior street visibility
- Call for more information and pricing

### FOR LEASE