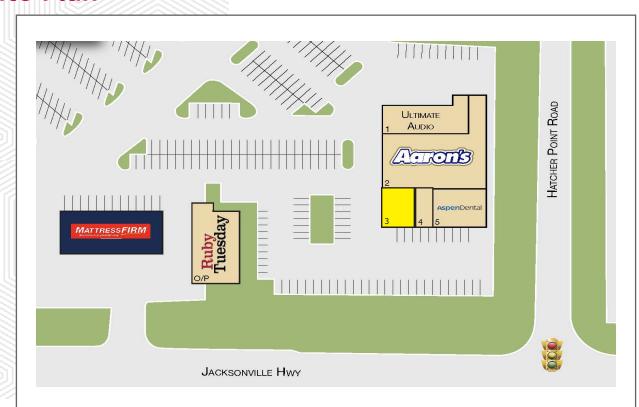

### Site Plan

| SUITE | TENANT                      | SPACE SIZE |
|-------|-----------------------------|------------|
| 1     | Ultimate Audio              | 3,274 SF   |
| 2     | Aaron's                     | 6,842 SF   |
| 3     | AVAILABLE                   | 2,520 SF   |
| 4     | Jackson Hewitt Tax Services | 1,400 SF   |
| 5     | Aspen Dental                | 3,500 SF   |
| O/P   | Ruby Tuesday                | 7,602 SF   |
| TOTAL |                             | 25,138 SF  |
|       |                             |            |