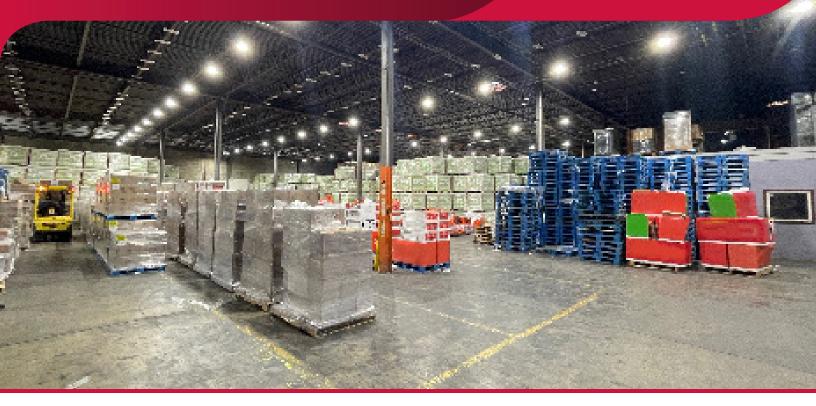

## **PROPERTY OVERVIEW**

| BUILDING SF:       | 70,000 SF                                    |
|--------------------|----------------------------------------------|
| AVAILABLE SF:      | 23,000 SF                                    |
| OFFICE AREA:       | 3,000 SF                                     |
| PRICING:           | Please Call                                  |
| TAX/CAM:           | \$2.75 PSF                                   |
| LOADING:           | 1 Loading Dock + Loading Platform w/ 3 Spots |
| DRIVE-INS:         | 1 Drive-In                                   |
| CEILING<br>HEIGHT: | 24' Clear                                    |