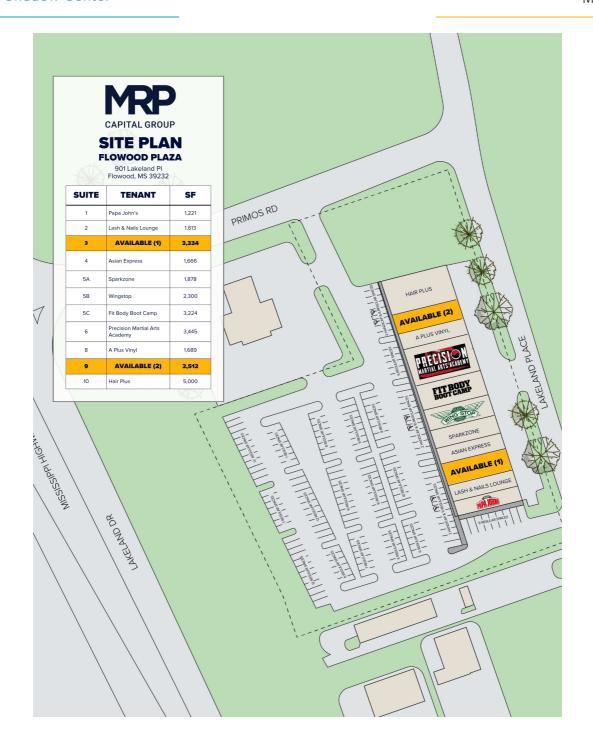

**GLA** 27,882 SF

**Space Available** 5,846 SF

**True Trade Area Population** 135,063

Traffic Count 32,000

Flowood Plaza is anchored by a high-performing Walmart with 2.5M annual visits that draws shoppers from across Flowood and surrounding small towns. The plaza shares an entrance with Walmart, ensuring a steady stream of customers and high visibility for your business, making it a perfect location for retail, healthcare services, or a restaurant.