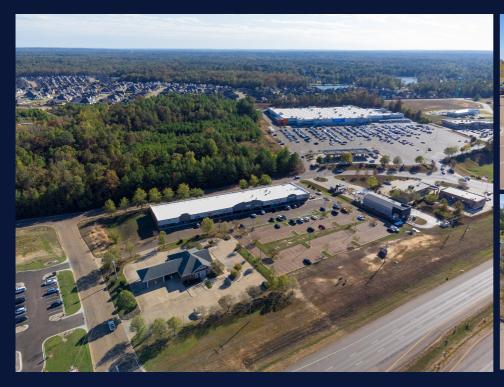

## Market Highlights

- Walmart Shadow Center with 2.5M annual visits
- Sits near the highly trafficked intersection of Interstates 55 and 20
- Surrounded by new developments including Aldi, Tidal Wave Auto Spa, and 7 Brew Coffee

Flowood Plaza is anchored by a high-performing Walmart with 2.5M annual visits that draws shoppers from across Flowood and surrounding small towns. The plaza shares an entrance with Walmart, ensuring a steady stream of customers and high visibility for your business, making it a perfect location for retail, healthcare services, or a restaurant.