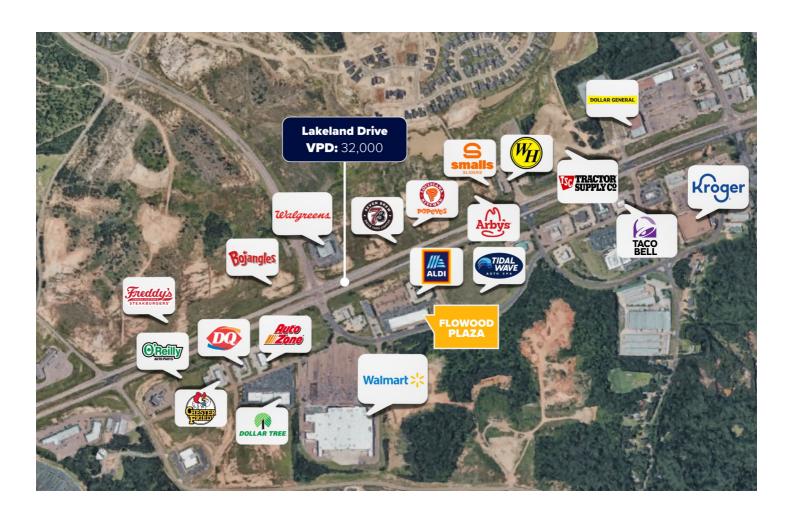

**GLA** 27,882 SF

**Space Available** 5,846 SF

**True Trade Area Population** 135,063

Traffic Count 32,000

## Market Highlights

- Walmart Shadow Center with 2.5M annual visits
- Sits near the highly trafficked intersection of Interstates 55 and 20
- Surrounded by new developments including Aldi, Tidal Wave Auto Spa, and 7 Brew Coffee

Flowood Plaza is anchored by a high-performing Walmart with 2.5M annual visits that draws shoppers from across Flowood and surrounding small towns. The plaza shares an entrance with Walmart, ensuring a steady stream of customers and high visibility for your business, making it a perfect location for retail, healthcare services, or a restaurant.