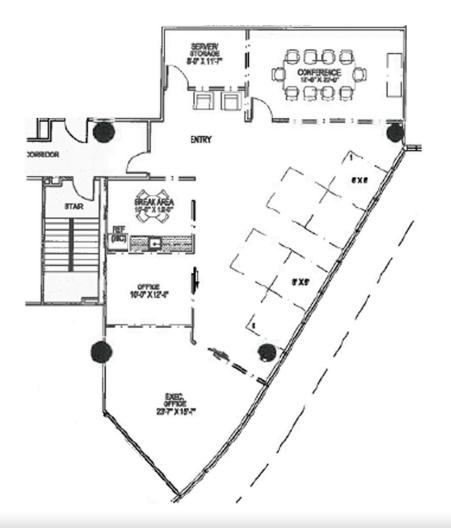

793.8461 | Lorenzo.Gonzalez@FranklinSt.com

CHRIS BUTLER | Managing Director 813.345.5892 | Chris.Butler@FranklinSt.com

# ST FranklinStreet

LICENSED REAL ESTATE BROKER | FranklinSt.com

# **PROPERTY HIGHLIGHTS** Suite 520: 2,174 RSF

- Lease Expires: 6/30/2027
- Free ample covered parking available
- Flexible lease terms
- Breathtaking panoramic waterfront views
- Complimentary shuttle service to airport and Westshore hotels
- On-site property management, security, fitness center, conferencing, and cafe
- Located just minutes from Tampa and St. Petersburg international airports, International Plaza, Westshore Plaza, and numerous restaurants and hotels.

### **The Pointe** 2502 N Rocky Point Dr. | Tampa, FL 33607

## **OFFICE SPACE FOR SUBLEASE**

## **FLOOR PLAN**

SUITE 520: 2,174 RSF





#### LORENZO GONZALEZ

Senior Associate 813.793.8461 Lorenzo.Gonzalez@FranklinSt.com

### CHRIS BUTLER

Managing Director 813.345.5892 Chris.Butler@FranklinSt.com

## **ST FranklinStreet** LICENSED REAL ESTATE BROKER | FranklinSt.com