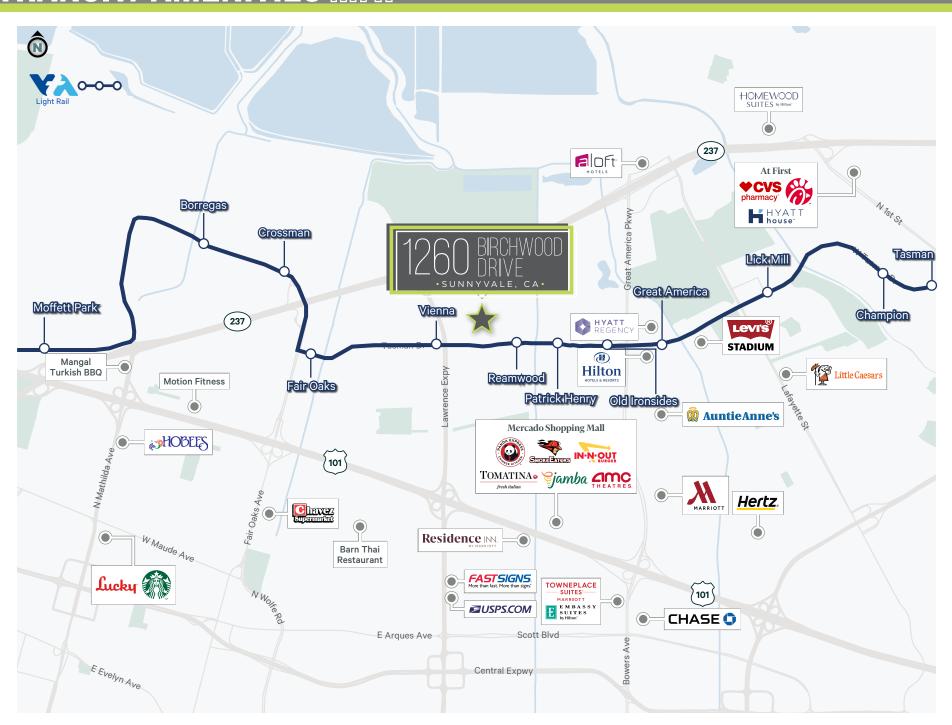

### TRANSIT/AMENITIES MAP

### **FOR SALE**

1260 Birchwood Drive is a  $\pm 13,600$  SF partial two-story free-standing R&D/MFG building with fenced yard. The property is located in one of Silicon Valley's most desirable neighborhoods with close proximity to Highways 101, 237, and VTA Light Rail.