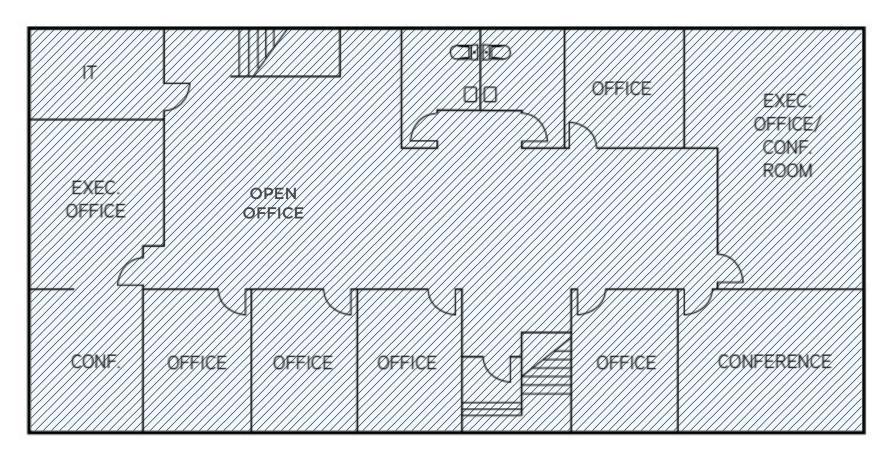

|
| BUILDING SIZE (SQ. FT.)  | ±13,600                               |
| LAND SIZE                | 0.55 acres                            |
| OFFICE                   | 3,600 SF 2nd Floor                    |
| CLEAR HEIGHT             | ±12' - ±14'                           |
| ELECTRICAL               | 500 Amps @ 277/480V (Buyer to verify) |
| LOADING                  | 3 Grade Level Doors                   |
| PARKING                  | 31 Striped Parking Spaces             |





## FIRST FLOOR PLAN

PARKING UP TO 31 SPOTS ±10,000 SF FENCED YARD SPACE GL DOOR **GL DOOR** WAREHOUSE (±12'-14' CLEAR HEIGHT) TRUCK/ DELIVERY ACCESS KITCHENETTE **CONCRETE FLOORING** OFFICE LOBBY **VCT FLOORING** OFFICE **CARPET NOT TO SCALE** 

## SECOND FLOOR PLAN

### ±3,600 SF



///// VCT FLOORING

**NOT TO SCALE** 

## SITE PLAN



### PARCEL MAP





### TRANSIT/AMENITIES MAP



# 1260 BIRCHWOOD DRIVE SUNNYVALE, CAP



#### **CONTACTS**

Mark Christierson Executive Vice President Lic. 01296954 +1 408 453 7452 mark.christierson@cbre.com

Ben Knight
Executive Vice President
Lic. 01850353
+1 408 453 7441
ben.knight@cbre.com

© 2024 CBRE, Inc. All rights reserved. This information has been obtained from sources believed reliable but has not been verified for accuracy or completeness. CBRE, Inc. makes no guarantee, representation or warranty and accepts no responsibility or liability as to the accuracy, completeness, or reliability of the information contained herein. You should conduct a careful, independent investigation of the property and verify all information