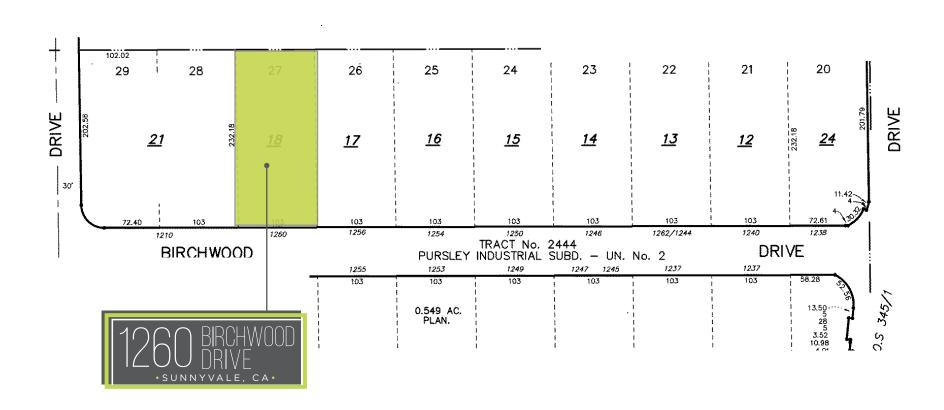

### PARCEL MAP

### THE PROPERTY

| ADDRESS                  | 1260 Birchwood Drive                  |
|--------------------------|---------------------------------------|
| ASSESSOR'S PARCEL NUMBER | 104-29-018                            |
| ZONING                   | Light Industrial                      |
| TYPE OF PROPERTY         | Office / R&D / Warehouse              |
| SUBMARKET                | Sunnyvale                             |
| BUILDING SIZE (SQ. FT.)  | ±13,600                               |
| LAND SIZE                | 0.55 acres                            |
| OFFICE                   | 3,600 SF 2nd Floor                    |
| CLEAR HEIGHT             | ±12' - ±14'                           |
| ELECTRICAL               | 500 Amps @ 277/480V (Buyer to verify) |
| LOADING                  | 3 Grade Level Doors                   |
| PARKING                  | 31 Striped Parking Spaces             |