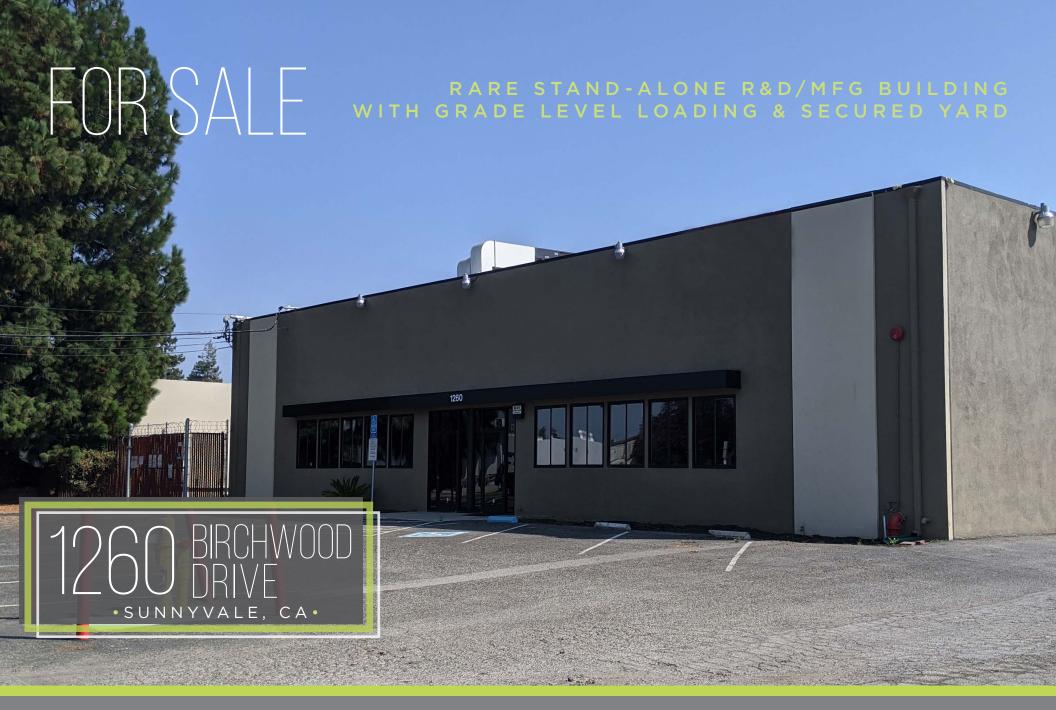

### **FOR SALE**

1260 Birchwood Drive is a  $\pm 13,600$  SF partial two-story free-standing R&D/MFG building with fenced yard. The property is located in one of Silicon Valley's most desirable neighborhoods with close proximity to Highways 101, 237, and VTA Light Rail.

### THE PROPERTY

| ADDRESS                  | 1260 Birchwood Drive                  |
|--------------------------|---------------------------------------|
| ASSESSOR'S PARCEL NUMBER | 104-29-018                            |
| ZONING                   | Light Industrial                      |
| TYPE OF PROPERTY         | Office / R&D / Warehouse              |
| SUBMARKET                | Sunnyvale                             |
| BUILDING SIZE (SQ. FT.)  | ±13,600                               |
| LAND SIZE                | 0.55 acres                            |
| OFFICE                   | 3,600 SF 2nd Floor                    |
| CLEAR HEIGHT             | ±12' - ±14'                           |
| ELECTRICAL               | 500 Amps @ 277/480V (Buyer to verify) |
| LOADING                  | 3 Grade Level Doors                   |
| PARKING                  | 31 Striped Parking Spaces             |