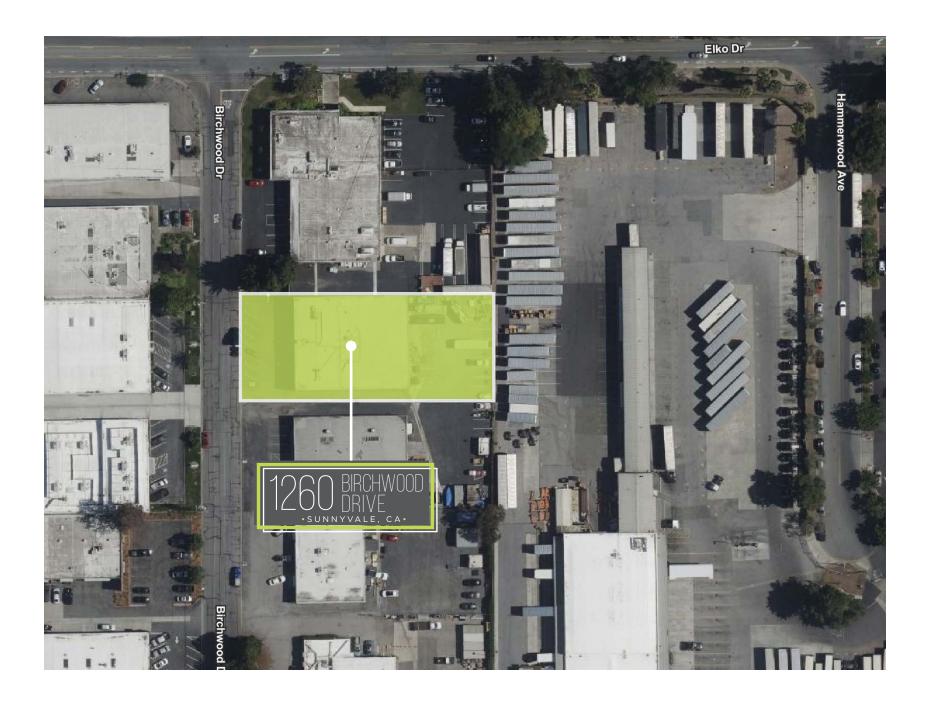

## SITE PLAN

### **FOR SALE**

1260 Birchwood Drive is a  $\pm 13,600$  SF partial two-story free-standing R&D/MFG building with fenced yard. The property is located in one of Silicon Valley's most desirable neighborhoods with close proximity to Highways 101, 237, and VTA Light Rail.

### THE PROPERTY

| ADDRESS                  | 1260 Birchwood Drive                  |
|--------------------------|---------------------------------------|
| ASSESSOR'S PARCEL NUMBER | 104-29-018                            |
| ZONING                   | Light Industrial                      |
| TYPE OF PROPERTY         | Office / R&D / Warehouse              |
| SUBMARKET                | Sunnyvale                             |
| BUILDING SIZE (SQ. FT.)  | ±13,600                               |
| LAND SIZE                | 0.55 acres                            |
| OFFICE                   | 3,600 SF 2nd Floor                    |
| CLEAR HEIGHT             | ±12' - ±14'                           |
| ELECTRICAL               | 500 Amps @ 277/480V (Buyer to verify) |
| LOADING                  | 3 Grade Level Doors                   |
| PARKING                  | 31 Striped Parking Spaces             |