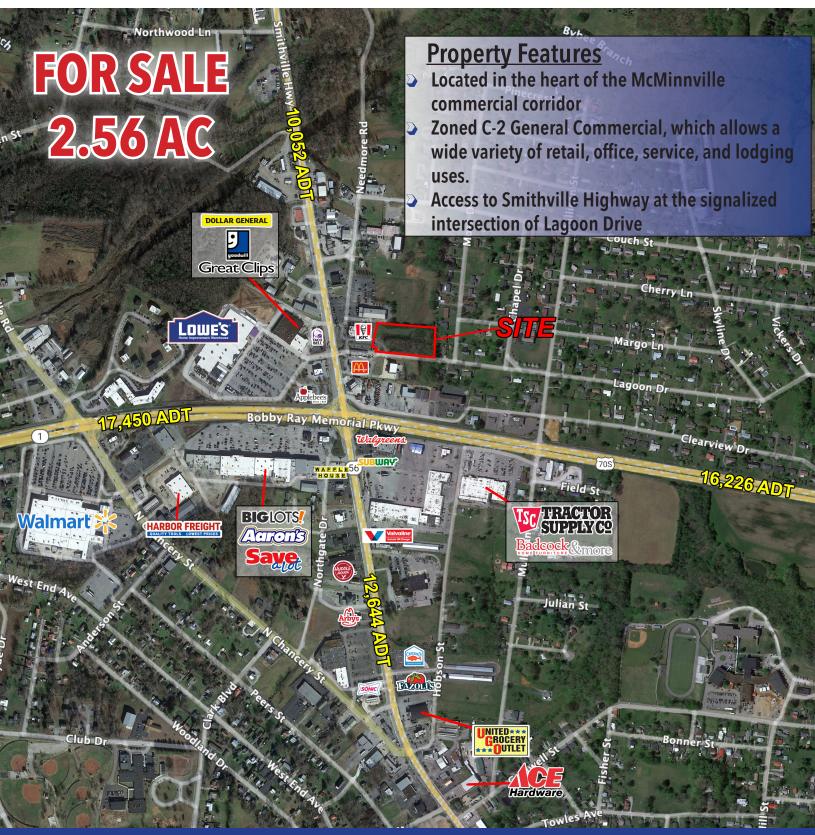

## **1410 SMITHVILLE HWY**

McMinnville, TN

Baker Storey McDonald Properties PROVEN RETAIL SOLUTIONS Sheldon Griffin sgriffin@bsmproperties.com Office: 615.373.9511 | Direct: 615.627.3966

3011 Armory Drive, Ste 120, Nashville, TN 37204 | www.bsmproperties.com