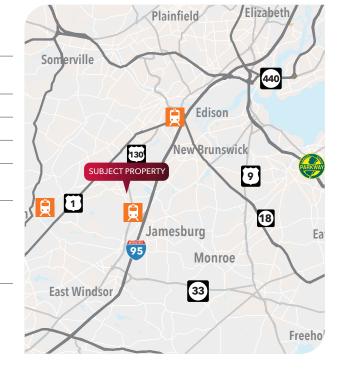

behind the Former Stop & Shop

• High Density of Housing Immediately

Surrounding Site

• Located in the Summerfield Shopping Center in close proximity to Route 130

• Less than 4 miles from Route 1 and the

NJ Turnpike