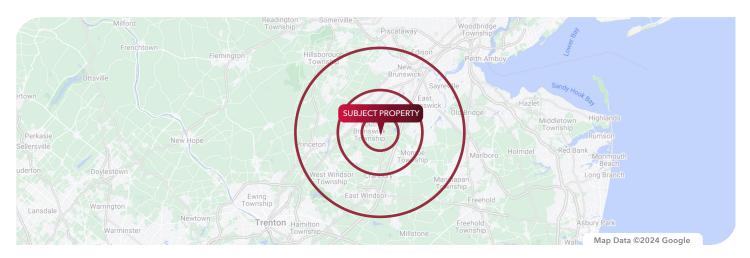

#### **DEMOGRAPHICS**

| HOUSEHOLDS                 | 3 mi      | 5 mi      | 10 mi     |
|----------------------------|-----------|-----------|-----------|
| TOTAL HOUSEHOLDS           | 8,872     | 45,753    | 203,414   |
| # OF PERSONS PER HOUSEHOLD | 2.7       | 2.5       | 2.6       |
| INCOME                     | 3 mi      | 5 mi      | 10 mi     |
| AVG.HOUSEHOLD INCOME       | \$137,269 | \$129,962 | \$127,362 |
| AVG. HOUSEHOLD VALUE       | \$401,098 | \$371,050 | \$388,717 |
| POPULATION                 | 3 mi      | 5 mi      | 10 mi     |
| TOTAL POPULATION           | 24,042    | 114,109   | 537,574   |
| AVERAGE AGE                | 39.9      | 42.8      | 40.5      |
| AVERAGE AGE (MALE)         | 39.3      | 42.3      | 39.4      |
| AVERAGE AGE (FEMALE)       | 40.0      | 43.2      | 41.3      |