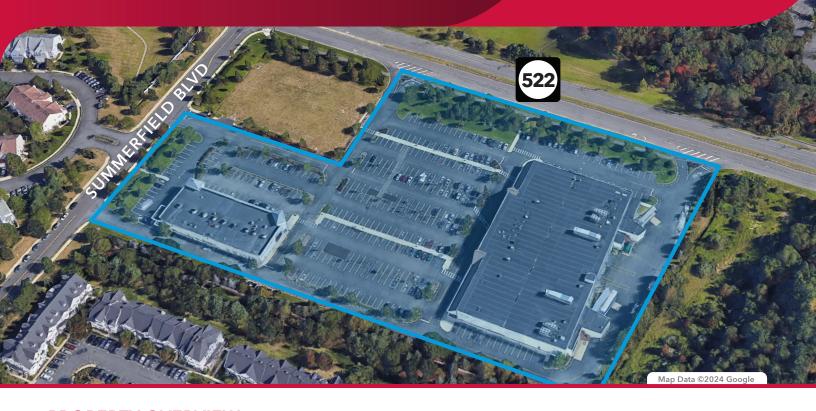

#### PROPERTY OVERVIEW

AVAILABLE SF: ±62,501 SF Grocery Store (24 ft Ceiling) and ±15,000 SF Strip Center Fully Occupied

**INCOME FROM** 15,000 SF:

2024 Total Operating Income ±\$549,000.

LOT SIZE: 11.9 Acres

LOADING: 5 Exterior Tailboard Loading Docks

**PARKING: Abundant** 

**TRAFFIC** 

11,533 VPD **COUNT:** 

• Signalized Intersection

• Four Entry/Exit Points Into Property

**COMMENTS:** • Built in 2002

• 184 New Residential Units Being Developed

behind the Former Stop & Shop

• High Density of Housing Immediately

Surrounding Site

• Located in the Summerfield Shopping Center in close proximity to Route 130

• Less than 4 miles from Route 1 and the

NJ Turnpike