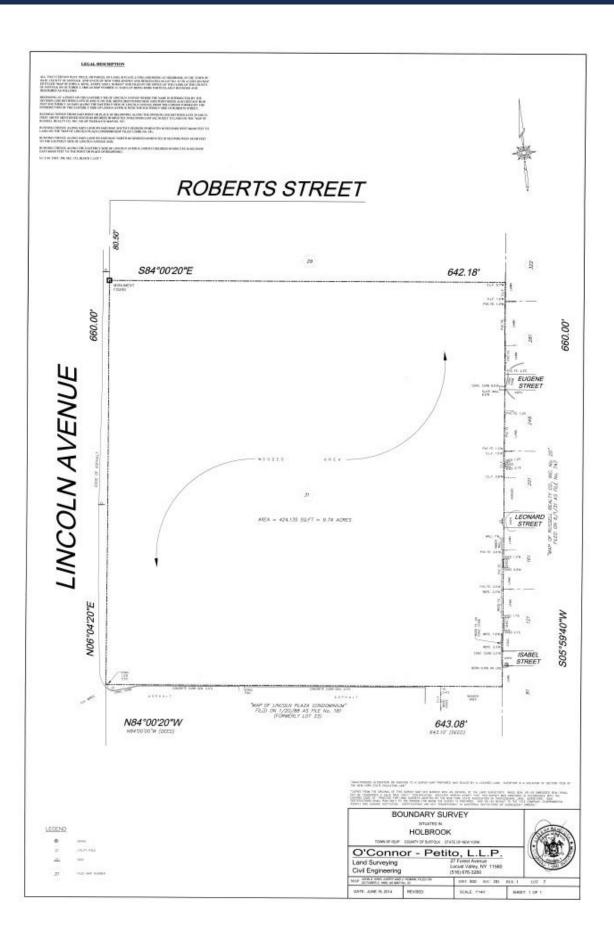

## **PROPERTY DETAILS:**

LOT SIZE: +/- 9.74 ACRES (424,135 SF)

BUILDABLE SQ. FTG.: UP TO +/- 121,800 SF

(Two +/- 60,900 SF Buildings)

PARCEL ID: SEC: 151; BLOCK: 1; LOT: 7

ZONING: L-1 INDUSTRIAL CEILING HT: +/- 30' CLEAR

## **IDEAL CORPORATE HEADQUARTERS**

- THIS SITE ALLOWS FOR AN ARRAY OF USES INCLUDING WAREHOUSING, MANUFACTURING, DISTRIBUTION, OFFICE, R&D, ETC.
- REAL ESTATE TAX ABATEMENT MAY BE AVAILABLE FOR QUALIFIED USER (TOWN OF ISLIP / SUFFOLK COUNTY IDA)
- GREAT FRONTAGE
- CLOSE PROXIMITY TO VETERANS MEMORIAL HWY., SUNRISE HWY., LI
  MAC ARTHUR AIRPORT AND RONKONKOMA LIRR STATION
- EASY ACCESS TO ALL MAIOR HIGHWAYS
- SITE PLAN / SURVEY ATTACHED