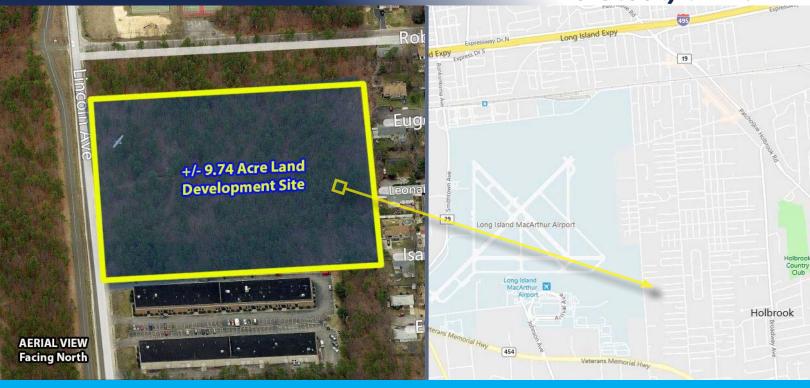

## **PROPERTY DETAILS:**

LOT SIZE: +/- 9.74 ACRES (424,135 SF)

BUILDABLE SQ. FTG.: UP TO +/- 121,800 SF

(Two +/- 60,900 SF Buildings)

PARCEL ID: SEC: 151; BLOCK: 1; LOT: 7

ZONING: L-1 INDUSTRIAL CEILING HT: +/- 30' CLEAR

# **DEVELOPMENT SITE**

## **IDEAL CORPORATE HEADQUARTERS**

- THIS SITE ALLOWS FOR AN ARRAY OF USES INCLUDING WAREHOUSING, MANUFACTURING, DISTRIBUTION, OFFICE, R&D, ETC.
- REAL ESTATE TAX ABATEMENT MAY BE AVAILABLE FOR QUALIFIED USER (TOWN OF ISLIP / SUFFOLK COUNTY IDA)
- GREAT FRONTAGE
- CLOSE PROXIMITY TO VETERANS MEMORIAL HWY., SUNRISE HWY., LI
  MAC ARTHUR AIRPORT AND RONKONKOMA LIRR STATION
- EASY ACCESS TO ALL MAIOR HIGHWAYS
- SITE PLAN / SURVEY ATTACHED