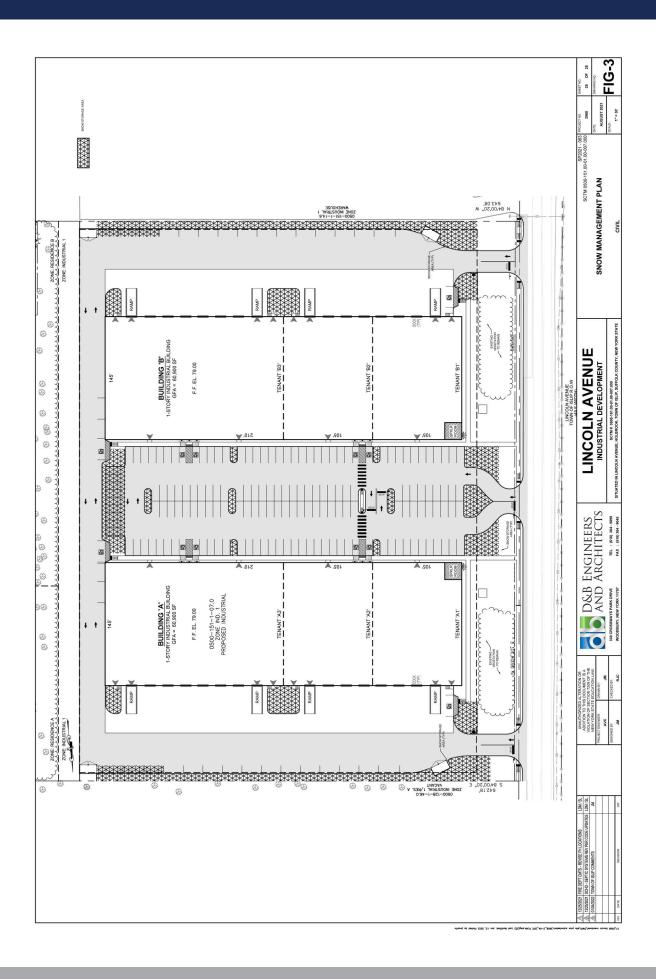

## **PROPERTY DETAILS:**

LOT SIZE: +/- 9.74 ACRES (424,135 SF)

BUILDABLE SQ. FTG.: UP TO +/- 121,800 SF

(Two +/- 60,900 SF Buildings)

PARCEL ID: SEC: 151; BLOCK: 1; LOT: 7

ZONING: L-1 INDUSTRIAL CEILING HT: +/- 30' CLEAR

## **IDEAL CORPORATE HEADQUARTERS**

- THIS SITE ALLOWS FOR AN ARRAY OF USES INCLUDING WAREHOUSING, MANUFACTURING, DISTRIBUTION, OFFICE, R&D, ETC.
- REAL ESTATE TAX ABATEMENT MAY BE AVAILABLE FOR QUALIFIED USER (TOWN OF ISLIP / SUFFOLK COUNTY IDA)
- GREAT FRONTAGE
- CLOSE PROXIMITY TO VETERANS MEMORIAL HWY., SUNRISE HWY., LI
  MAC ARTHUR AIRPORT AND RONKONKOMA LIRR STATION
- EASY ACCESS TO ALL MAIOR HIGHWAYS
- SITE PLAN / SURVEY ATTACHED