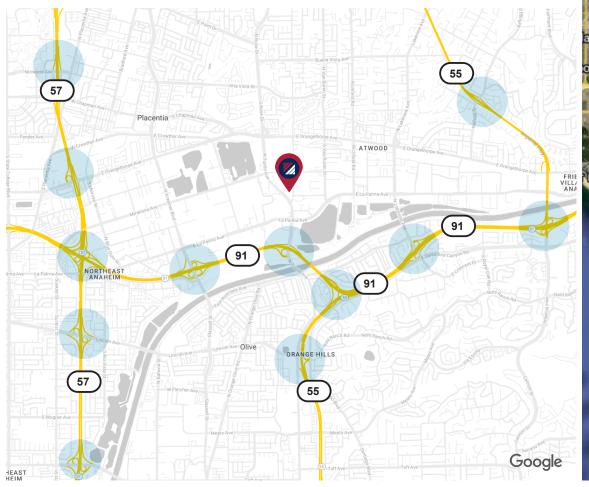

### **PROPERTY HIGHLIGHTS:**

- ±75,700 SF Freestanding Industrial Building on 5.25 Acres (.33 FAR)
- 11,000 SF of Two-Story Upgraded **Office Space**
- Large Secured Yard Area
- Seven (7) Ground Loading Doors
- Eight (8) Dock High Doors (permit process)
- 26-45' Warehouse Clearance
- 1,600 Amps 277/480V (verify)
- Fire Sprinklers
- Points of Entry off 2 Major Streets
- Drive Around Access
- Prime East Anaheim Location
- Close Proximity to 91/57/55/5 Freeways
- Anaheim Canyon Commuter Rail within walking distance
- Rail Possible
- Asking \$1.00 NNN PSF, **OPEX \$0.12 PSF**