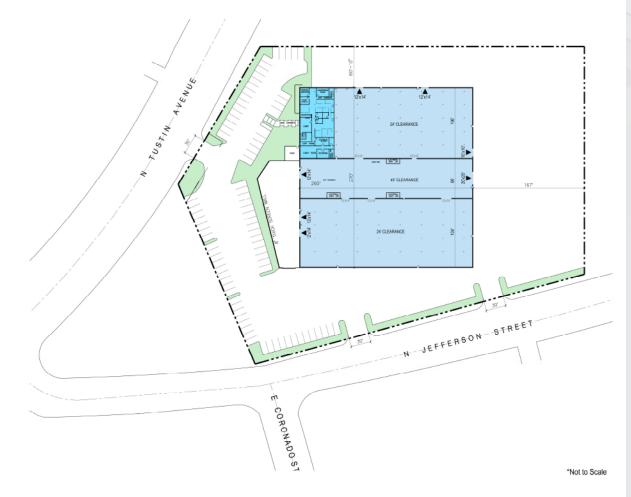

### **PROPERTY HIGHLIGHTS:**

- ±75,700 SF Freestanding Industrial Building on 5.25 Acres (.33 FAR)
- 11,000 SF of Two-Story Upgraded **Office Space**
- Large Secured Yard Area
- Seven (7) Ground Loading Doors
- Eight (8) Dock High Doors (permit process)
- 26-45' Warehouse Clearance
- 1,600 Amps 277/480V (verify)
- Fire Sprinklers
- Points of Entry off 2 Major Streets
- Drive Around Access
- Prime East Anaheim Location
- Close Proximity to 91/57/55/5 Freeways
- Anaheim Canyon Commuter Rail within walking distance
- Rail Possible
- Asking \$1.00 NNN PSF, **OPEX \$0.12 PSF**