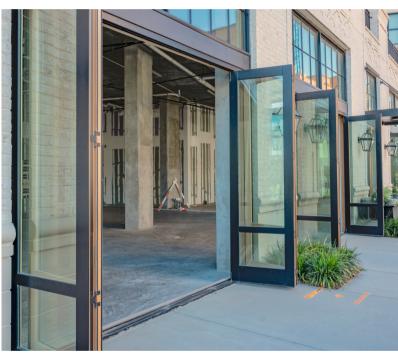

#### LEASING OPPORTUNITY

- 3,615 SF ground floor space available at Olmsted Savannah, a new luxury 163-unit multifamily development
- Suitable for retail, office, or F&B.
- 19' high ceilings and 100 linear feet of prime frontage
- four sets of 12' wide x 10' tall bi-folding wooden doors
- generous TI package offered
  - Two dedicated 1,500 gallon grease traps
- In close proximity to the new SCAD Dorms, Bay Street, and Plant Riverside.