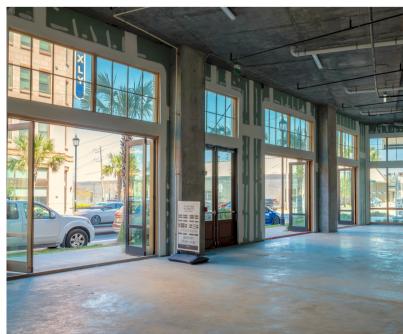

#### LEASING OPPORTUNITY

- 3,615 SF ground floor space available at Olmsted Savannah, a new luxury 163-unit multifamily development
- Suitable for retail, office, or F&B.
- 19' high ceilings and 100 linear feet of prime frontage
- four sets of 12' wide x 10' tall bi-folding wooden doors
- generous TI package offered
  - Two dedicated 1,500 gallon grease traps
- In close proximity to the new SCAD Dorms, Bay Street, and Plant Riverside.