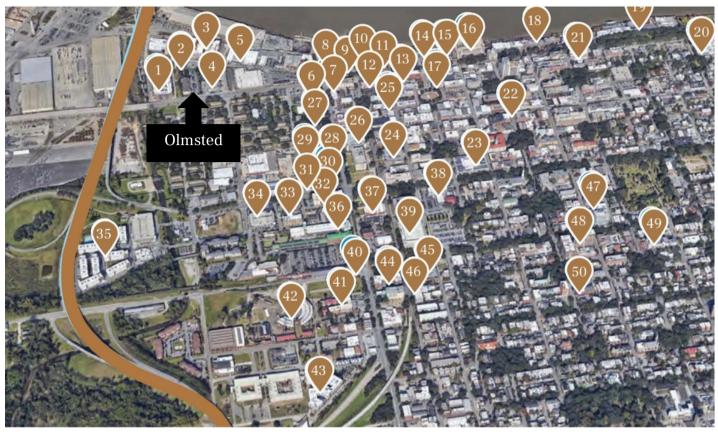

### DOWNTOWN BIRDS EYE VIEW

#### 1.The Hue

- 2.Ghost Coast Distillery
- 3. The Baxly
- **4.SCAD** Building
- 5.Service Brewing Company
- 6.Holiday Inn Savannah
- 7.DoubleTree by Hilton Hotel

8.The Alida

- 9.Best Western Savannah
- 10.JW Marriott Savannah
- 11.Quality Inn Savannah
- 12.HIlton Garden INN
- 13.Hotel Indigo Savannah
- 14.Cotton Sail
- 15.The Bohemian Hotel
- 16. Hyatt Regency Savannah
- 17.Andaz Savannah

- 18. River Street
- 19. River Street Market Place
- 20. Kimpton Brice Hotel
- 21. Hampton Inn
- 22. Broughton Street
- 23. Jepson Center for the Arts
- 24. Robinson Parking Garage
- 25. City Market
- 26. Broughton Street Garage
- 27. Ships of the Sea Museum
- 28. The Grey
- 29. Flank Development
- 30. Fairfield Inn & Suites
- 31. Aloft Savannah
- 32. Hampton Inn & Suites
- 33. Embassy Suites
- 34. Thunderbird Inn

- 35. SCAD Student Housing
- 36. SCAD Museum of Art
- 37. Cultural Arts Center
- 38. SCAD Student Housing
- 39. Savannah Civic Center
- 40. Savannah History Museum
- 41. Residence Inn by Marriot
- 42. Georgia Railroad Museum
- 43. The Blake Apartments
- 44. Courtyard by Marriott
- 45. Liberty Parking Garage
- 46. TRYP by Wyndham
- 47. Perry Lane Hotel
- 48. The DeSoto
- 49. St. John the Baptist Cathedral
- 50. SCAD Building