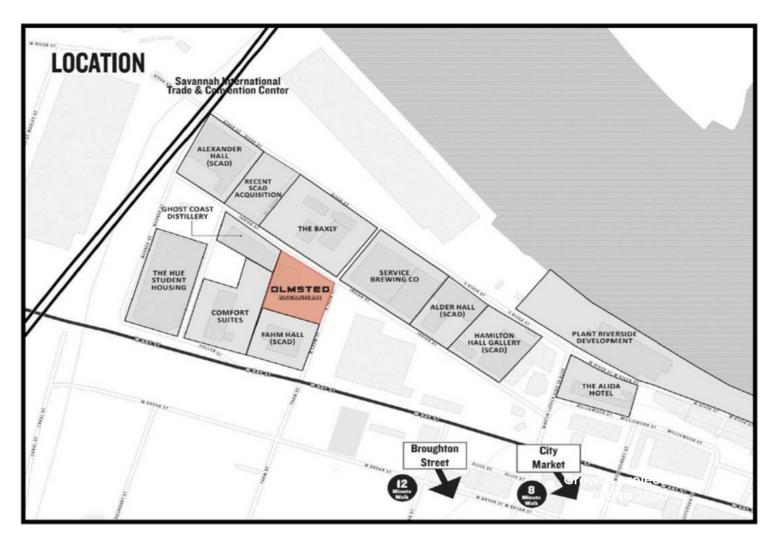

## **LOCATION OVERVIEW**

#### LEASING OPPORTUNITY

- 3,615 SF ground floor space available at Olmsted Savannah, a new luxury 163-unit multifamily development
- Suitable for retail, office, or F&B.
- 19' high ceilings and 100 linear feet of prime frontage
- four sets of 12' wide x 10' tall bi-folding wooden doors
- generous TI package offered
  - Two dedicated 1,500 gallon grease traps
- In close proximity to the new SCAD Dorms, Bay Street, and Plant Riverside.