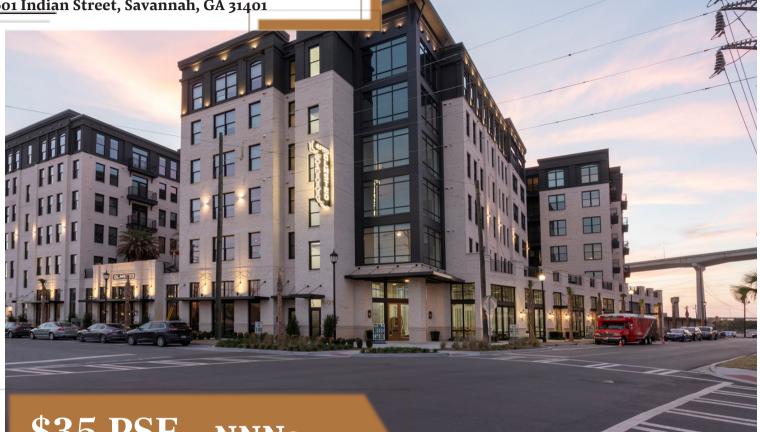

## **Olmsted Ground Floor Space**

601 Indian Street, Savannah, GA 31401

# 35 PSF + NNNs

FOR MORE INFORMATION, PLEASE CONTACT:

#### LEASING OPPORTUNITY

- 3,615 SF ground floor space available at Olmsted Savannah, a new luxury 163-unit multifamily development
- Suitable for retail, office, or F&B.
- 19' high ceilings and 100 linear feet of prime frontage
- four sets of 12' wide x 10' tall bi-folding wooden doors
- generous TI package offered
  - Two dedicated 1,500 gallon grease traps
- In close proximity to the new SCAD Dorms, Bay Street, and Plant Riverside.