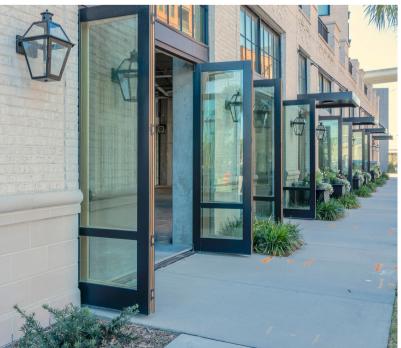

#### LEASING OPPORTUNITY

- 3,615 SF ground floor space available at Olmsted Savannah, a new luxury 163-unit multifamily development
- Suitable for retail, office, or F&B.
- 19' high ceilings and 100 linear feet of prime frontage
- four sets of 12' wide x 10' tall bi-folding wooden doors
- generous TI package offered
  - Two dedicated 1,500 gallon grease traps
- In close proximity to the new SCAD Dorms, Bay Street, and Plant Riverside.