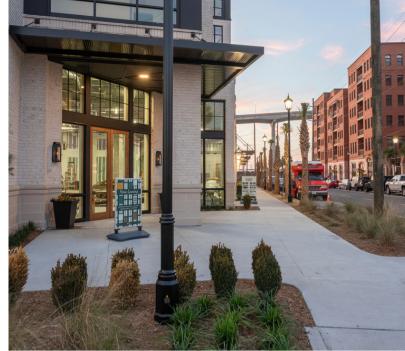

#### LEASING OPPORTUNITY

- 3,615 SF ground floor space available at Olmsted Savannah, a new luxury 163-unit multifamily development
- Suitable for retail, office, or F&B.
- 19' high ceilings and 100 linear feet of prime frontage
- four sets of 12' wide x 10' tall bi-folding wooden doors
- generous TI package offered
  - Two dedicated 1,500 gallon grease traps
- In close proximity to the new SCAD Dorms, Bay Street, and Plant Riverside.