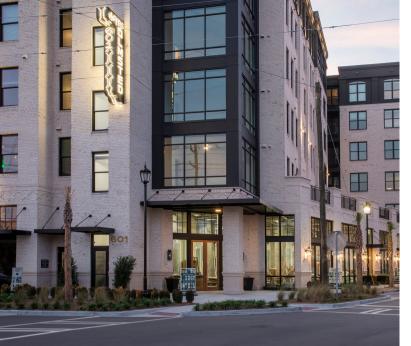

#### LEASING OPPORTUNITY

- 3,615 SF ground floor space available at Olmsted Savannah, a new luxury 163-unit multifamily development
- Suitable for retail, office, or F&B.
- 19' high ceilings and 100 linear feet of prime frontage
- four sets of 12' wide x 10' tall bi-folding wooden doors
- generous TI package offered
  - Two dedicated 1,500 gallon grease traps
- In close proximity to the new SCAD Dorms, Bay Street, and Plant Riverside.