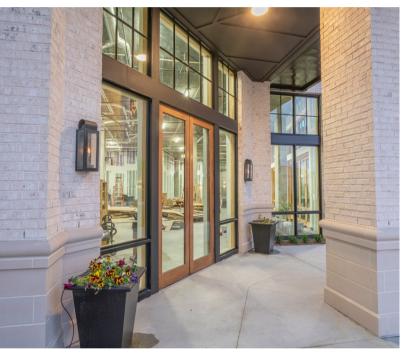

#### LEASING OPPORTUNITY

- 3,615 SF ground floor space available at Olmsted Savannah, a new luxury 163-unit multifamily development
- Suitable for retail, office, or F&B.
- 19' high ceilings and 100 linear feet of prime frontage
- four sets of 12' wide x 10' tall bi-folding wooden doors
- generous TI package offered
  - Two dedicated 1,500 gallon grease traps
- In close proximity to the new SCAD Dorms, Bay Street, and Plant Riverside.