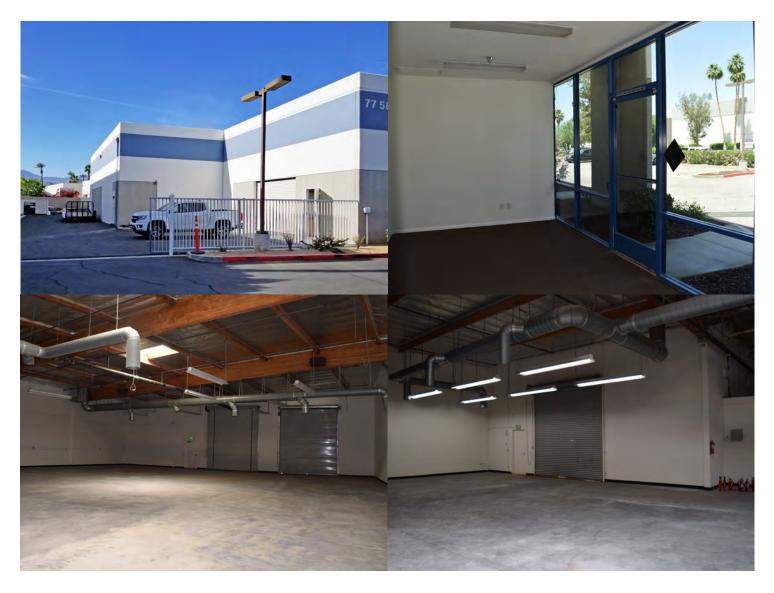

# **SUITE A**

## **SUITE A FEATURES**

- Warehouse includes two 14' roll-up doors, and one 10' roll-up door
- Large secured yard
- Easy access to I-10 via Washington Street