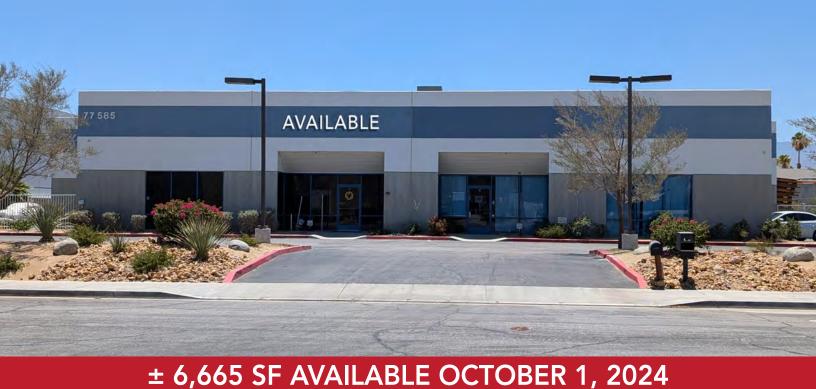

# INDUSTRIAL FOR LEASE 77-585 ENFIELD LANE - SUITE A | PALM DESERT, CA

### **FEATURES**

- Located in Country Club Business Park with easy access to Country Club Drive, Washington Street and I-10
- Large secured yard area
- Two 14' roll-up doors and one 10' roll-up door
- \$1.35/SF Modified Gross