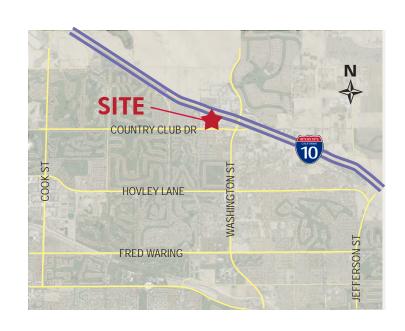

### **FEATURES**

- Located in Country Club Business Park with easy access to Country Club Drive, Washington Street and I-10
- Large secured yard area
- Two 14' roll-up doors and one 10' roll-up door
- \$1.35/SF Modified Gross

## **SUITE A FEATURES**

- Warehouse includes two 14' roll-up doors, and one 10' roll-up door
- Large secured yard
- Easy access to I-10 via Washington Street